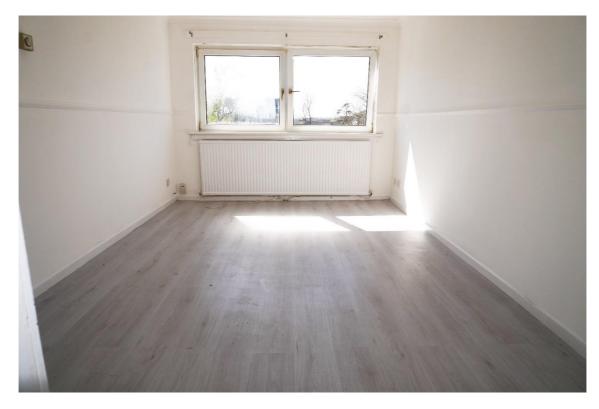

### **Description**

This spacious one-bedroom top floor flat requires some internal modernisation. It comprises of the welcoming entrance hallway with ample storage, bright and spacious lounge, fitted kitchen, and bathroom.

#### **Measurements**

Lounge 15'5" x 9'10" Bedroom 11'5" x 9'6"

Kitchen 6'9" x 9'10" Bathroom 6'6" x 6'2"

E.K. Business Park 14 Stroud Road East Kilbride G75 0YA