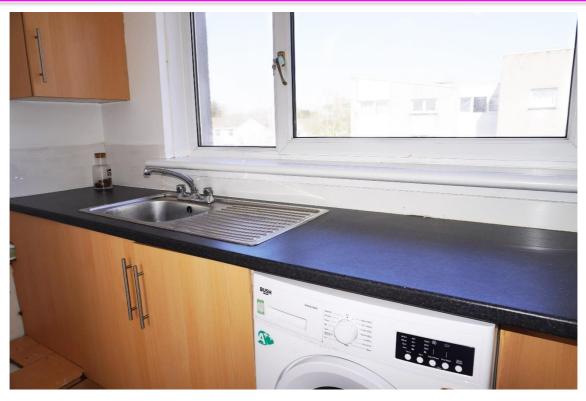

### **Description**

This spacious one-bedroom top floor flat requires some internal modernisation. It comprises of the welcoming entrance hallway with ample storage, bright and spacious lounge, fitted kitchen, and bathroom.

#### **Measurements**

Lounge 15'5" x 9'10" Bedroom 11'5" x 9'6"

Kitchen 6'9" x 9'10" Bathroom 6'6" x 6'2"

E.K. Business Park 14 Stroud Road East Kilbride G75 0YA