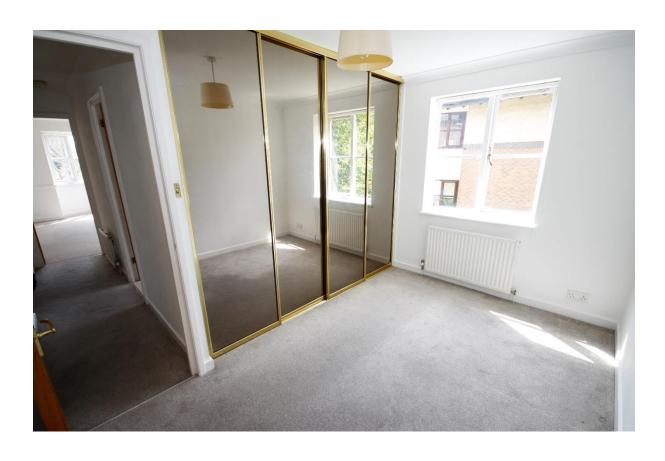

### £ Leasehold

A two bedroom flat on the first (middle) floor, one of just six in the building located by the automatic entry gates of this attractive development, surrounded by well-tended, landscaped grounds. There is excellent natural light and outlook from the south-facing bay windows in the reception room and the windows in the kitchen, bathroom and second bedroom face west. Both bedrooms have fitted wardrobes. Blackheath, Hither Green and Lewisham (zone 2 & DLR) stations are all approximately ½ a mile away.

## **The Accommodation Comprises:**

Entrance Hall, Reception Room, Kitchen, Two Bedrooms, Bathroom, Parking Space, Gas Central Heating, No Chain.