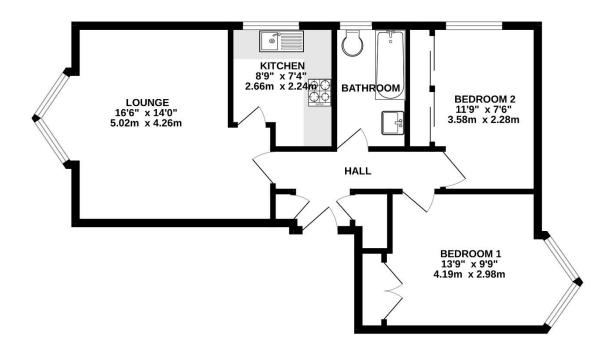

# FIRST FLOOR 578 sq.ft. (53.7 sq.m.) approx.

#### TOTAL FLOOR AREA: 578 sq.ft. (53.7 sq.m.) approx

Whilst every attempt has been made to ensure the accuracy of the floorplan contained here, measurements of doors, windows, rooms and any other items are approximate and no responsibility is taken for any error, omission or mis statement. This plan is for illustrative purposes only and should be used as such by any prospective purchaser. The services, systems and appliances shown have not been tested and no guarantee as to their operability of efficiency can be given.