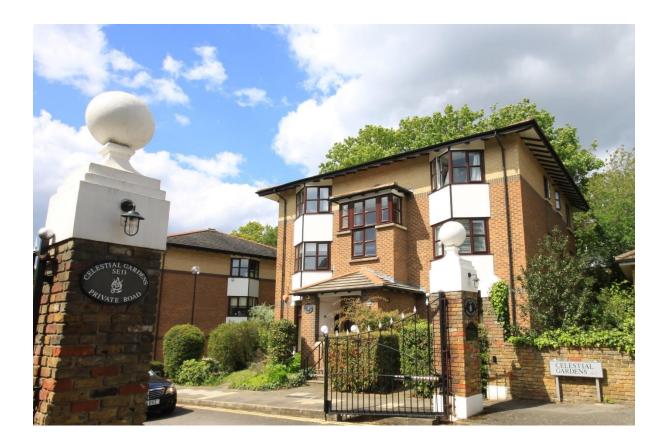

# Celestial Gardens, London, SE13 5RP

### £ Leasehold

A two bedroom flat on the first (middle) floor, one of just six in the building located by the automatic entry gates of this attractive development, surrounded by well-tended, landscaped grounds. There is excellent natural light and outlook from the south-facing bay windows in the reception room and the windows in the kitchen, bathroom and second bedroom face west. Both bedrooms have fitted wardrobes. Blackheath, Hither Green and Lewisham (zone 2 & DLR) stations are all approximately ½ a mile away.