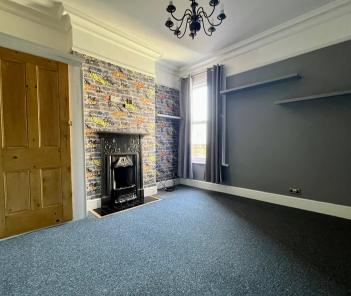

## **Entrance Hall**

Lounge

13' 1" x 10' 10" (4.00m x 3.30m)

Sitting Room

11' 6" x 10' 10" (3.50m x 3.30m)

Kitchen/Breakfast Room

21' 4" x 11' 10" (6.50m x 3.60m)

wc