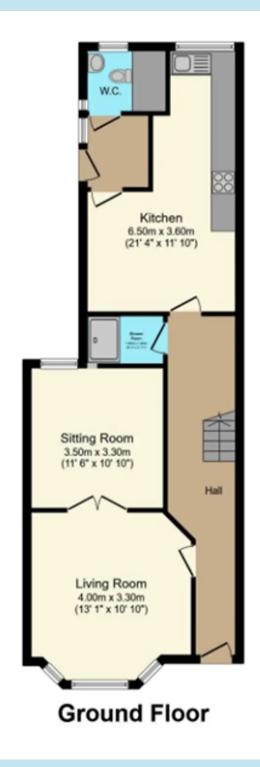

## **Entrance Hall**

Lounge

13' 1" x 10' 10" (4.00m x 3.30m)

Sitting Room

11' 6" x 10' 10" (3.50m x 3.30m)

Kitchen/Breakfast Room

21' 4" x 11' 10" (6.50m x 3.60m)

wc