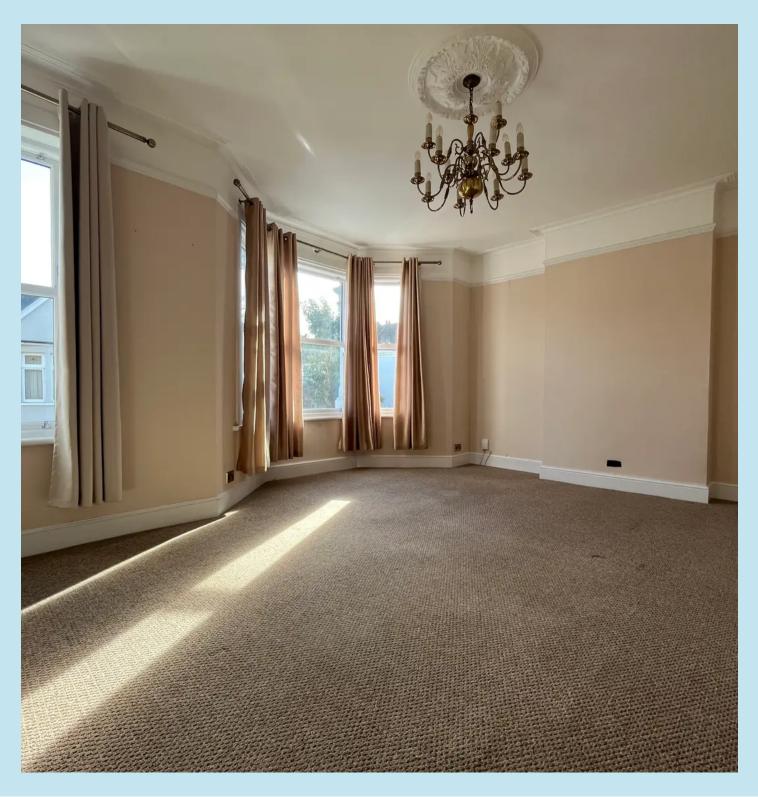

## **Entrance Hall**

Lounge

13' 1" x 10' 10" (4.00m x 3.30m)

Sitting Room

11' 6" x 10' 10" (3.50m x 3.30m)

Kitchen/Breakfast Room

21' 4" x 11' 10" (6.50m x 3.60m)

wc