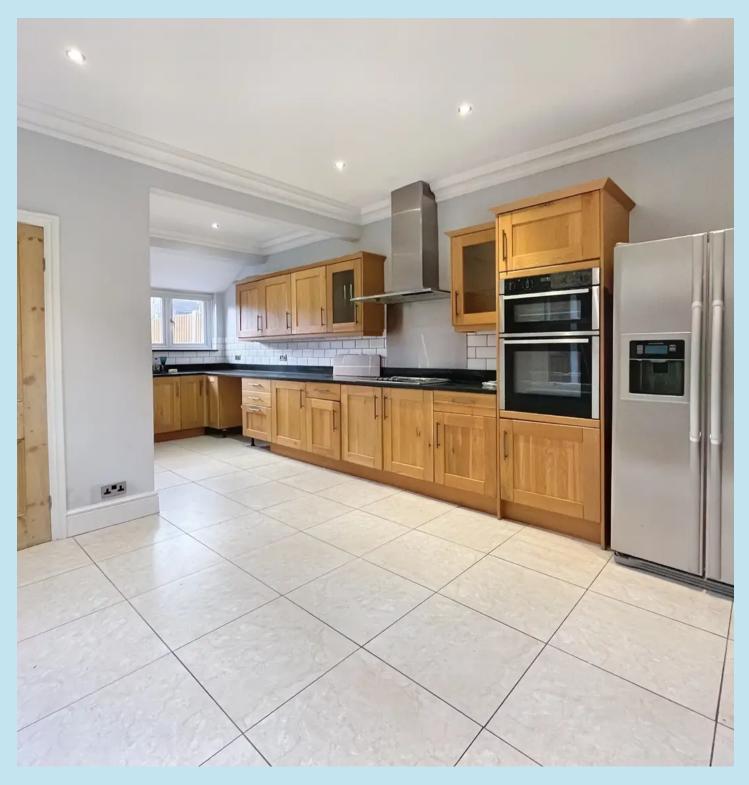

Dedman Gray is excited to present a charming three-bedroom family home to the market, boasting a stunning interior design. The property offers ample living space and comfort, starting with the ground floor, which includes two reception rooms. These rooms have French doors that lead out to the dining area. At the rear, there is a generously sized, fully equipped kitchen and breakfast room. The ground floor also features a convenient cloakroom and a separate shower room. Upstairs, there are three spacious double bedrooms and a three-piece bathroom suite. The well-maintained garden includes a lovely patio area and a newly laid lawn. Situated in Westcliff on Sea which is a charming coastal town in Essex, known for its stunning seafront, vibrant town center, and outdoor activities. It offers an ideal location for anyone seeking a relaxed coastal lifestyle with easy access to modern amenities and excellent transport links. Don't miss out on this fantastic opportunity. Call us today to arrange a viewing! Council Tax band: C

## **Entrance Hall**

Lounge

13' 1" x 10' 10" (4.00m x 3.30m)

Sitting Room

11' 6" x 10' 10" (3.50m x 3.30m)

Kitchen/Breakfast Room

21' 4" x 11' 10" (6.50m x 3.60m)

wc