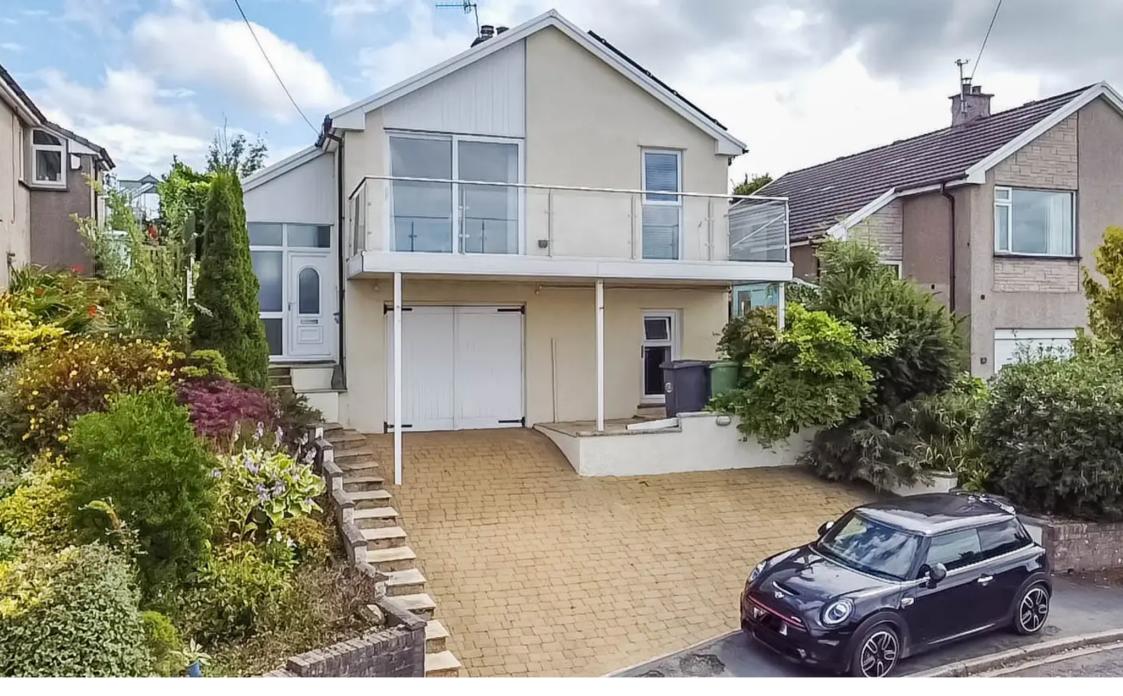

11 Castle View, Sedgwick £485,000

- Detached property
- Double glazing and gas central heating
- Sitting room
- Balcony with countryside views
- Kitchen diner
- Generous loft space
- Three bedrooms
- Enclosed rear garden
- Two bathrooms
- Garage and driveway parking

From the Brettargh Holt roundabout on the A591 follow the road to Sedgwick turning left over the bridge and continuing alongside the river and up the hill. Upon entering the village pass under the canal bridge and take the second right turn signposted Crosscrake and Endmoor then proceed to take the second right turn in to Castle View to find number 11 located on the left. WHAT3WORDS: typed.spoon.sisters