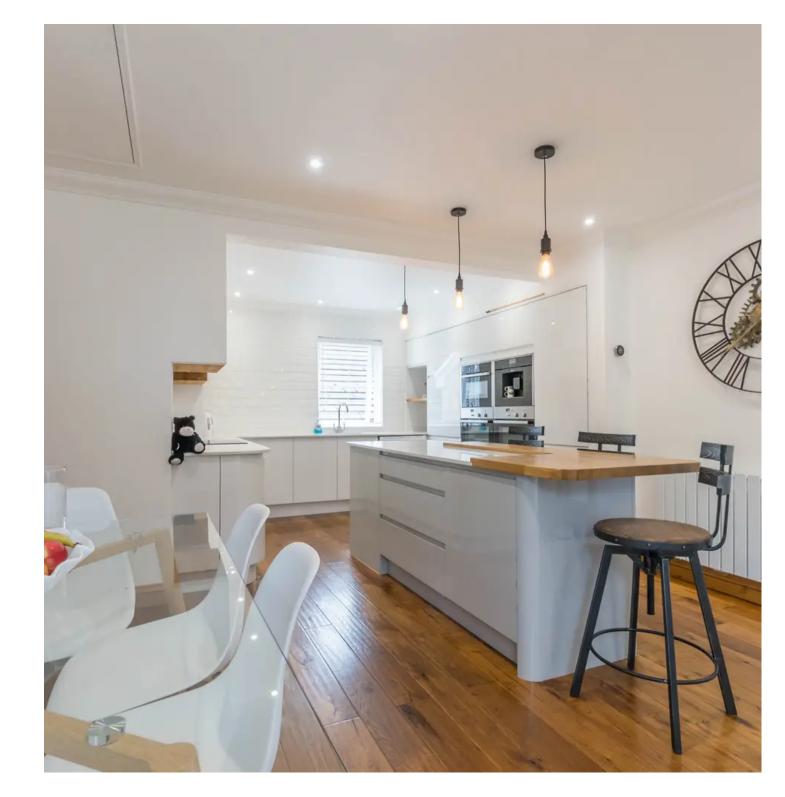

11 Castle View, Sedgwick £485,000

- Detached property
- Double glazing and gas central heating
- Sitting room
- Balcony with countryside views
- Kitchen diner
- Generous loft space
- Three bedrooms
- Enclosed rear garden
- Two bathrooms
- Garage and driveway parking

## **GROUND FLOOR**

**SITTING ROOM** 21' 9" x 13' 1" (6.64m x 4.00m)

**KITCHEN/DINER** 22' 3" x 13' 6" (6.77m x 4.12m)

**BEDROOM** 12' 2" x 9' 9" (3.72m x 2.98m)

**BEDROOM** 12' 0" x 9' 9" (3.65m x 2.98m)