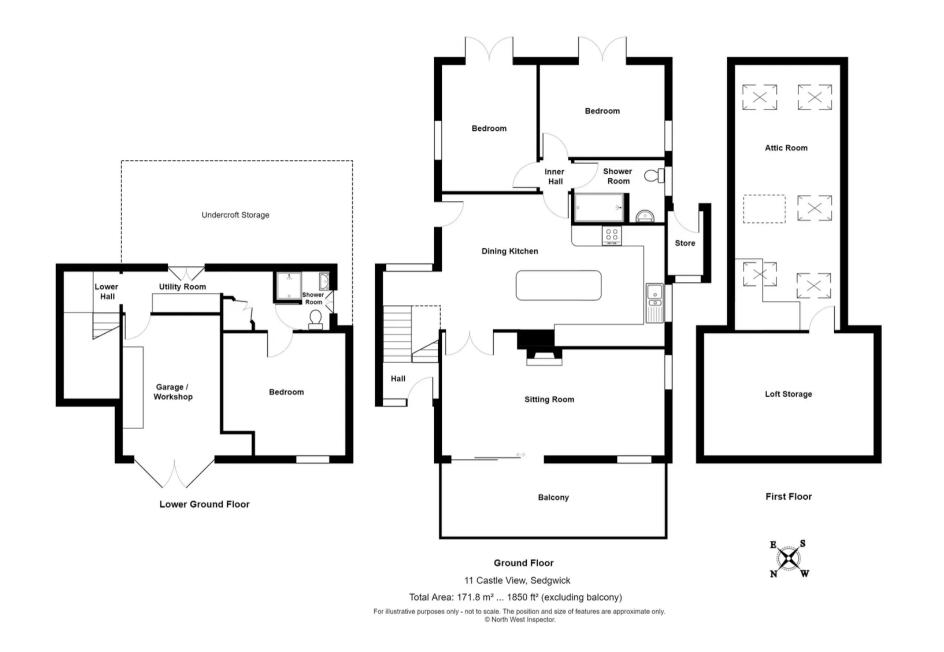

## LOWER GROUND FLOOR

**BEDROOM** 18' 6" x 12' 7" (5.63m x 3.83m)

**SHOWER ROOM** 6' 1" x 6' 1" (1.86m x 1.86m)

**UTILITY ROOM** 14' 0" x 5' 4" (4.27m x 1.62m)

ENTRANCE HALL 12' 5" x 5' 5" (3.78m x 1.66m)

## **GROUND FLOOR**

**SITTING ROOM** 21' 9" x 13' 1" (6.64m x 4.00m)

**KITCHEN/DINER** 22' 3" x 13' 6" (6.77m x 4.12m)

**BEDROOM** 12' 2" x 9' 9" (3.72m x 2.98m)

**BEDROOM** 12' 0" x 9' 9" (3.65m x 2.98m)

**BATHROOM** 9' 9" x 5' 8" (2.97m x 1.72m)

**LANDING** 5' 7" x 3' 3" (1.71m x 0.98m)

HALLWAY 3' 5" x 3' 2" (1.04m x 0.97m)

LOFT 26' 2" x 10' 3" (7.97m x 3.13m)

EPC RATING C

**SERVICES** Mains electric, mains gas, mains water, mains drainage.