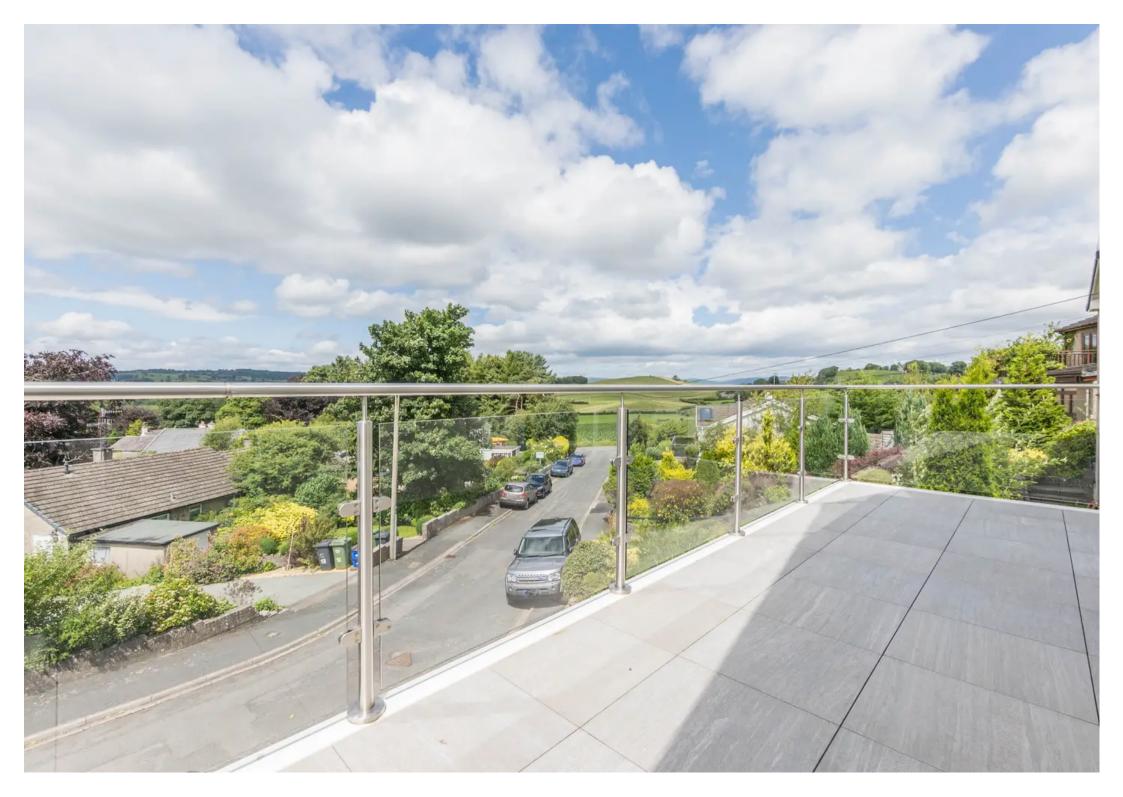

11 Castle View, Sedgwick £485,000

- Detached property
- Double glazing and gas central heating
- Sitting room
- Balcony with countryside views
- Kitchen diner
- Generous loft space
- Three bedrooms
- Enclosed rear garden
- Two bathrooms
- Garage and driveway parking