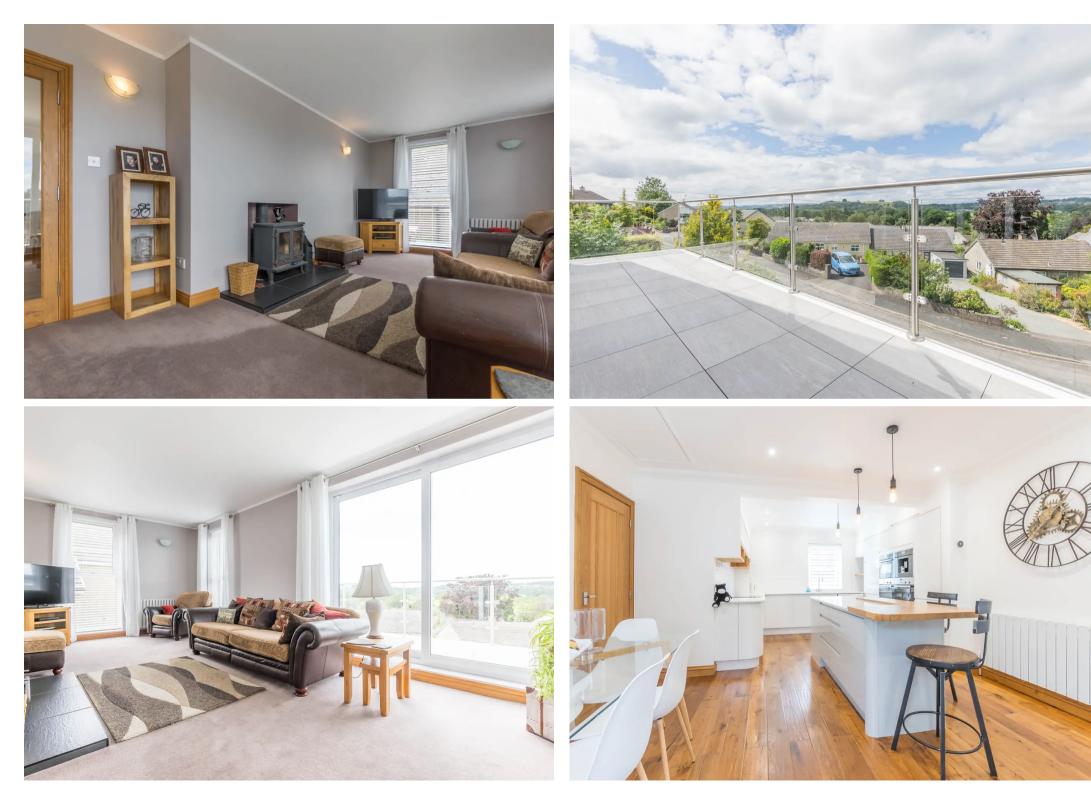

11 Castle View, Sedgwick £485,000

- Detached property
- Double glazing and gas central heating
- Sitting room
- Balcony with countryside views
- Kitchen diner
- Generous loft space
- Three bedrooms
- Enclosed rear garden
- Two bathrooms
- Garage and driveway parking

## **GROUND FLOOR**

**SITTING ROOM** 21' 9" x 13' 1" (6.64m x 4.00m)

**KITCHEN/DINER** 22' 3" x 13' 6" (6.77m x 4.12m)

**BEDROOM** 12' 2" x 9' 9" (3.72m x 2.98m)

**BEDROOM** 12' 0" x 9' 9" (3.65m x 2.98m)