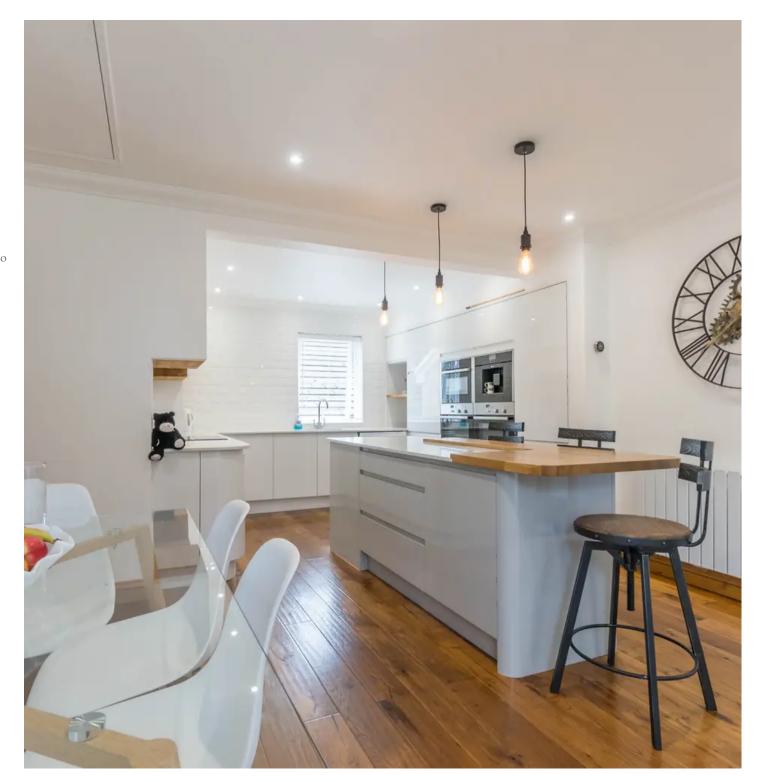

## **GROUND FLOOR**

**SITTING ROOM** 21' 9" x 13' 1" (6.64m x 4.00m)

**KITCHEN/DINER** 22' 3" x 13' 6" (6.77m x 4.12m)

**BEDROOM** 12' 2" x 9' 9" (3.72m x 2.98m)

**BEDROOM** 12' 0" x 9' 9" (3.65m x 2.98m)