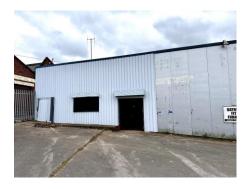

# Description

The property comprises of a self-contained ground floor former showroom premises with pedestrian access of Amington Road.

The space is configured to provide a welcoming reception area with showroom and workshop space to the rear along with office and welfare facilities.

The accommodation benefits from being recently rewired throughout, new cladded exterior, concrete flooring, a mix of boarded and suspended ceilings, LED lighting and first floor mezzanine.

Further benefits include forecourt parking for multiple vehicles.