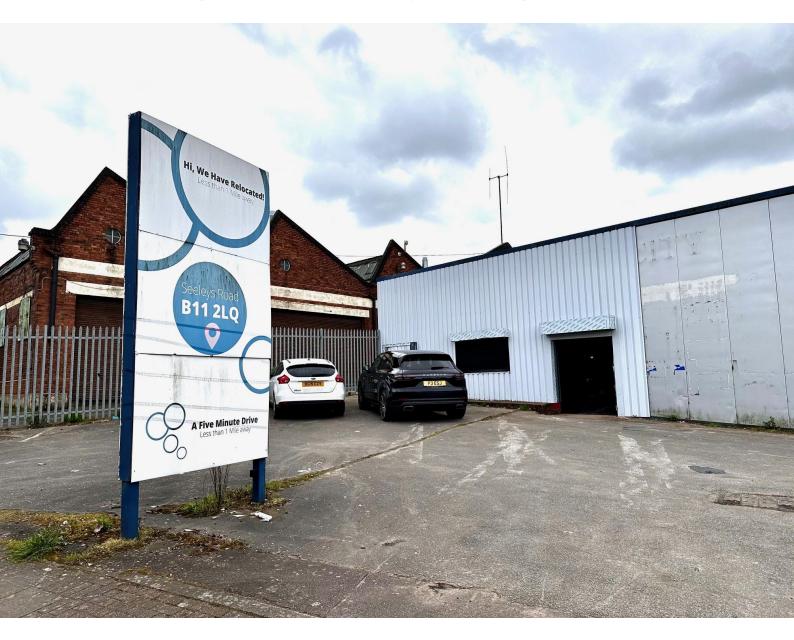

# 93 Amington Road, Yardley, Birmingham, B25 8ET

# Location

The premises are located on Amington Road, close to its junction with Speedwell Road in the Yardley area of Birmingham, some five miles east of Birmingham City Centre.

Speedwell Road provides excellent access to the A45 Coventry Road.

# Description

The property comprises of a self-contained ground floor former showroom premises with pedestrian access of Amington Road.

The space is configured to provide a welcoming reception area with showroom and workshop space to the rear along with office and welfare facilities.