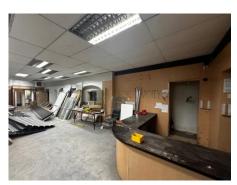

# Description

The property comprises of a self-contained ground floor former showroom premises with pedestrian access of Amington Road.

The space is configured to provide a welcoming reception area with showroom and workshop space to the rear along with office and welfare facilities.

The accommodation benefits from being recently rewired throughout, new cladded exterior, concrete flooring, a mix of boarded and suspended ceilings, LED lighting and first floor mezzanine.

Further benefits include forecourt parking for multiple vehicles.