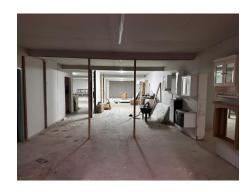

# Description

The property comprises of a self-contained ground floor former showroom premises with pedestrian access of Amington Road.

The space is configured to provide a welcoming reception area with showroom and workshop space to the rear along with office and welfare facilities.

The accommodation benefits from being recently rewired throughout, new cladded exterior, concrete flooring, a mix of boarded and suspended ceilings, LED lighting and first floor mezzanine.

Further benefits include forecourt parking for multiple vehicles.