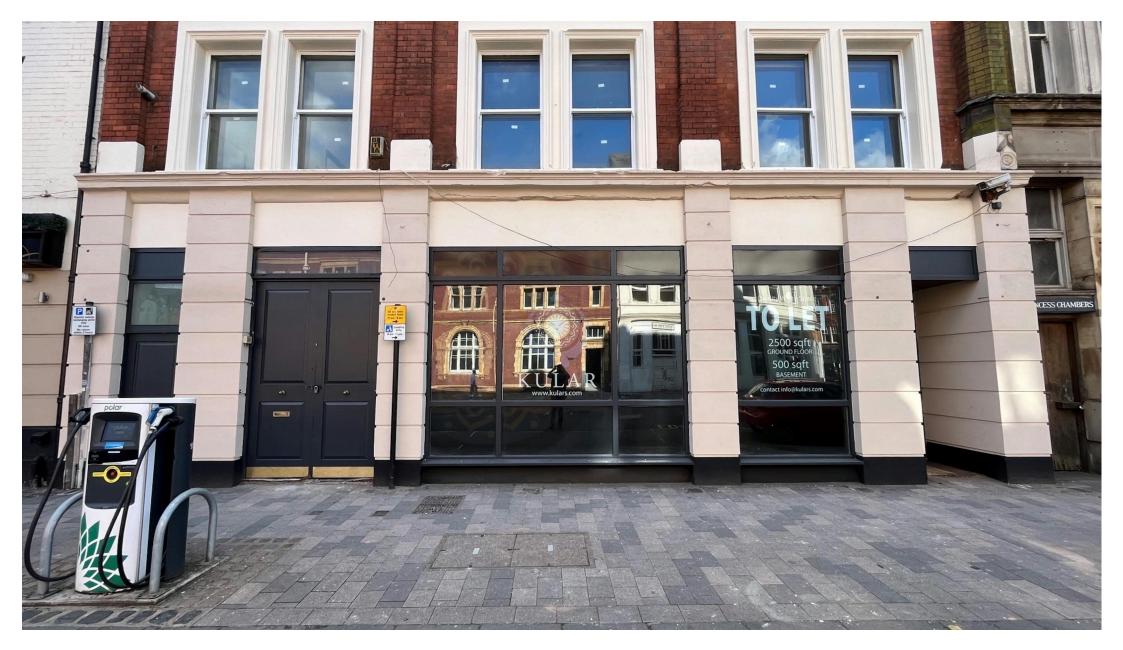

## DESCRIPTION

The premises comprises a ground floor double retail unit, formerly occupied by Revolution bar. Occupying a prominent position on Princess Street, it benefits from characterful stonework and glazed frontage. Internally, the unit comprises an open plan retail space with W/C, along with additional basement.

The property is currently under refurbishment and can be provided in white box or shell and core condition.

Plentiful parking is available nearby on street and in various car parks.

## LOCATION

The premises front onto Princess Street in the heart of Wolverhampton City Centre and lie a short walk from Wolverhampton's train station and main bus terminus.

The premises are located near to the City's main shopping centre, where numerous local and national operators are represented, including McDonalds, Starbucks and Metro Bank.