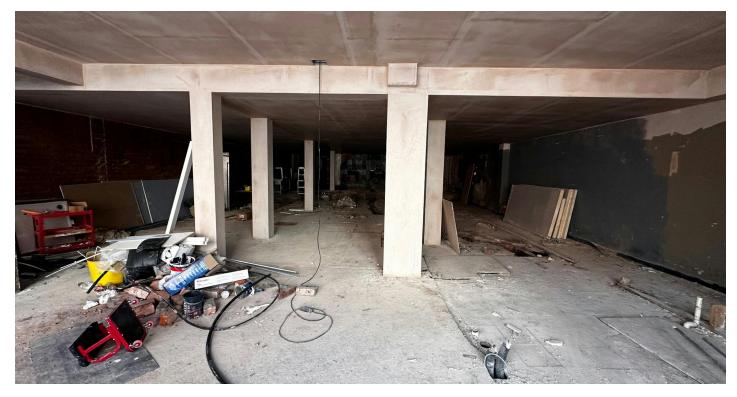

## DESCRIPTION

The premises comprises a ground floor double retail unit, formerly occupied by Revolution bar. Occupying a prominent position on Princess Street, it benefits from characterful stonework and glazed frontage. Internally, the unit comprises an open plan retail space with W/C, along with additional basement.

The property is currently under refurbishment and can be provided in white box or shell and core condition.

Plentiful parking is available nearby on street and in various car parks.