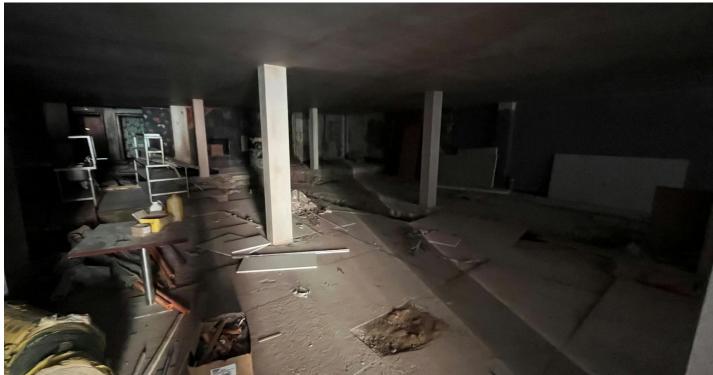

## DESCRIPTION

The premises comprises a ground floor double retail unit, formerly occupied by Revolution bar. Occupying a prominent position on Princess Street, it benefits from characterful stonework and glazed frontage. Internally, the unit comprises an open plan retail space with W/C, along with additional basement.

The property is currently under refurbishment and can be provided in white box or shell and core condition.

Plentiful parking is available nearby on street and in various car parks.