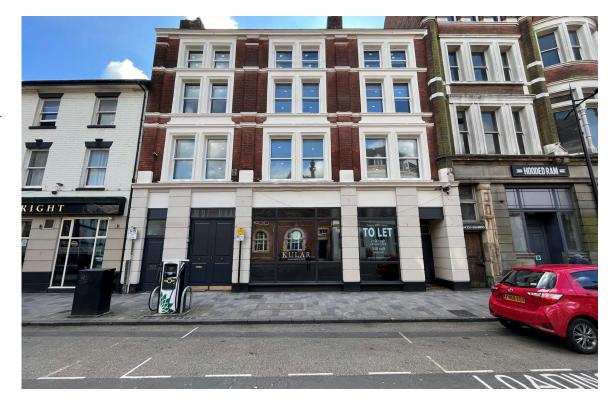

## DESCRIPTION

The premises comprises a ground floor double retail unit, formerly occupied by Revolution bar. Occupying a prominent position on Princess Street, it benefits from characterful stonework and glazed frontage. Internally, the unit comprises an open plan retail space with W/C, along with additional basement.

## LOCATION

The premises front onto Princess Street in the heart of Wolverhampton City Centre and lie a short walk from Wolverhampton's train station and main bus terminus.

The premises are located near to the City's main shopping centre, where numerous local and national operators are represented, including McDonalds, Starbucks and Metro Bank.