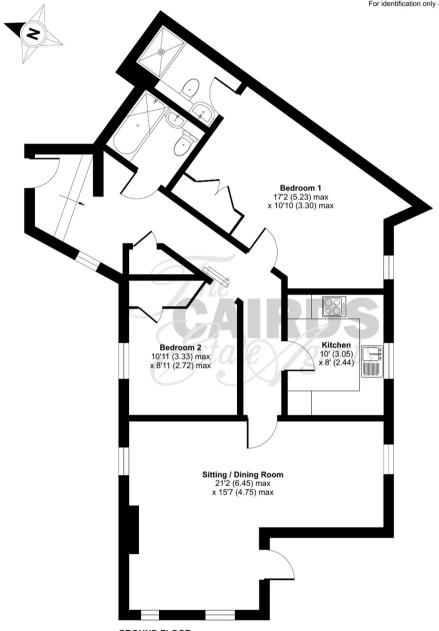

## Harvey Court, Sandy Mead, Epsom, KT19

Approximate Area = 890 sq ft / 82.6 sq

For identification only - Not to scale