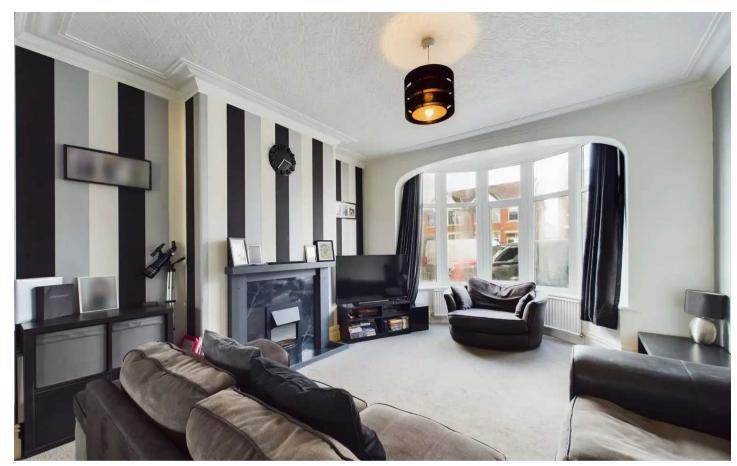

#### Entrance Vestibule

Hallway 13' 0" x 6' 2" (3.96m x 1.87m)

**Lounge** 25' 7" x 13' 2" (7.80m x 4.01m)

**Dining Area** 

**Kitchen** 11' 0" x 7' 7" (3.35m x 2.32m)

First Floor Landing

**Bedroom 1** 12' 11" x 11' 7" (3.94m x 3.54m)