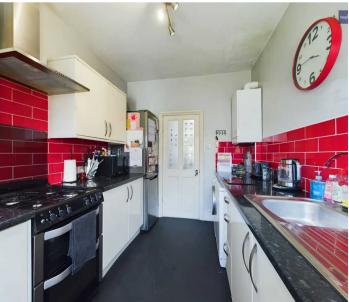

#### Entrance Vestibule

Hallway 13' 0" x 6' 2" (3.96m x 1.87m)

**Lounge** 25' 7" x 13' 2" (7.80m x 4.01m)

**Dining Area** 

**Kitchen** 11' 0" x 7' 7" (3.35m x 2.32m)

First Floor Landing

**Bedroom 1** 12' 11" x 11' 7" (3.94m x 3.54m)