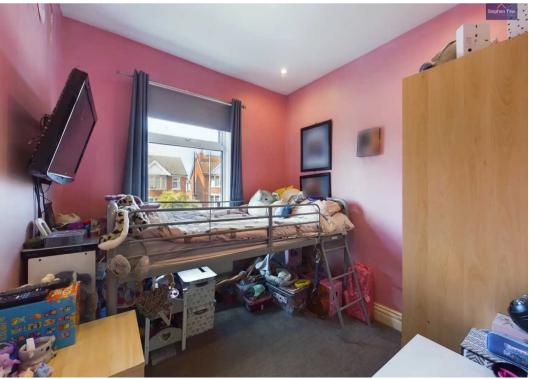

**Bedroom 2** 12' 6" x 11' 6" (3.81m x 3.51m)

**Bedroom 3** 7' 8" x 7' 10" (2.34m x 2.39m)

Bathroom 8' 11" x 7' 10" (2.71m x 2.40m)

FRONT GARDEN REAR GARDEN

OFF STREET

1 Parking Space