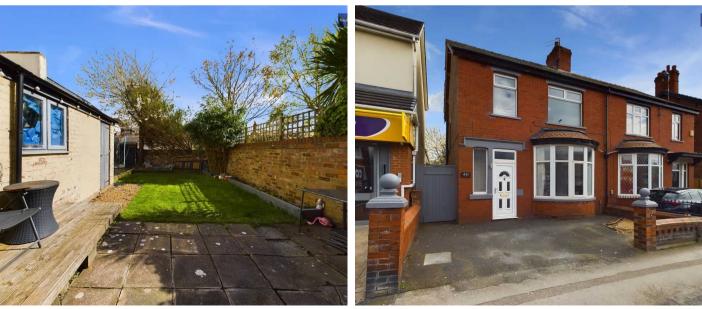

### Blackpool

Step into this spacious semi-detached house and prepare to be impressed! The entrance vestibule leads into a hallway, opening up to a cosy lounge and dining area. The fitted kitchen is perfect for whipping up your favourite meals. Upstairs, you'll find 3 bedrooms and a 4-piece bathroom. With gas central heating and uPVC double glazing, this home is as comfortable as it is charming. Outside, off-road parking ensures you never struggle to find a spot, while the enclosed south-facing rear garden is a tranquil retreat perfect for relaxing or entertaining guests.

**Bedroom 2** 12' 6" x 11' 6" (3.81m x 3.51m)

**Bedroom 3** 7' 8" x 7' 10" (2.34m x 2.39m)

Bathroom 8' 11" x 7' 10" (2.71m x 2.40m)

FRONT GARDEN REAR GARDEN

OFF STREET

1 Parking Space