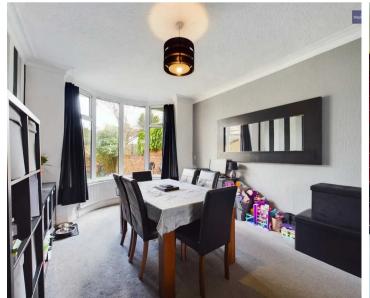

#### Entrance Vestibule

Hallway 13' 0" x 6' 2" (3.96m x 1.87m)

**Lounge** 25' 7" x 13' 2" (7.80m x 4.01m)

**Dining Area** 

**Kitchen** 11' 0" x 7' 7" (3.35m x 2.32m)

First Floor Landing

**Bedroom 1** 12' 11" x 11' 7" (3.94m x 3.54m)