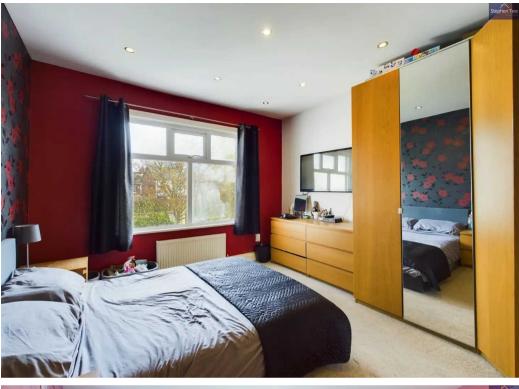

#### Entrance Vestibule

Hallway 13' 0" x 6' 2" (3.96m x 1.87m)

**Lounge** 25' 7" x 13' 2" (7.80m x 4.01m)

**Dining Area** 

**Kitchen** 11' 0" x 7' 7" (3.35m x 2.32m)

First Floor Landing

**Bedroom 1** 12' 11" x 11' 7" (3.94m x 3.54m)