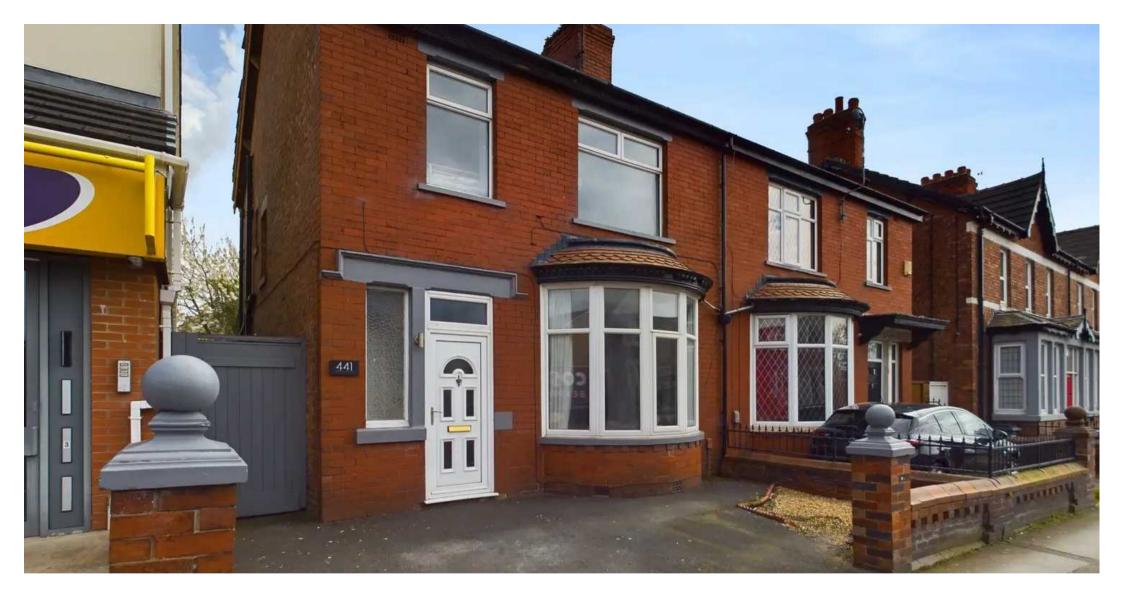

### Blackpool

Step into this spacious semi-detached house and prepare to be impressed! The entrance vestibule leads into a hallway, opening up to a cosy lounge and dining area. The fitted kitchen is perfect for whipping up your favourite meals. Upstairs, you'll find 3 bedrooms and a 4-piece bathroom. With gas central heating and uPVC double glazing, this home is as comfortable as it is charming. Outside, off-road parking ensures you never struggle to find a spot, while the enclosed south-facing rear garden is a tranquil retreat perfect for relaxing or entertaining guests.

Council Tax band: B

Tenure: Freehold

- Spacious Semi Detached House
- Entrance Vestibule, Hallway, Lounge, Dining Area, Fitted Kitchen
- 3 Bedrooms, 4 piece Batrhoom
- Gas Central Heating, uPVC Double Glazing
- Off Road Parking, Enclosed South Facing Rear Garden