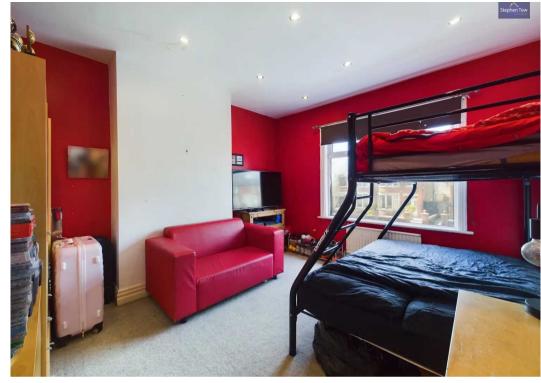

**Bedroom 2** 12' 6" x 11' 6" (3.81m x 3.51m)

**Bedroom 3** 7' 8" x 7' 10" (2.34m x 2.39m)

Bathroom 8' 11" x 7' 10" (2.71m x 2.40m)

FRONT GARDEN REAR GARDEN

OFF STREET

1 Parking Space