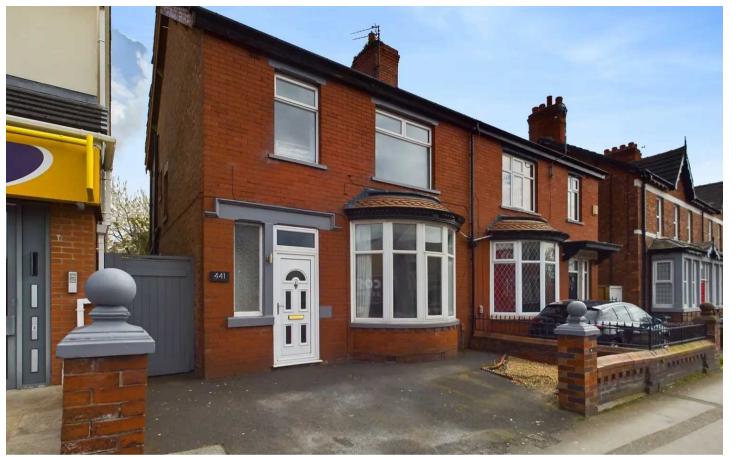

### Blackpool

Step into this spacious semi-detached house and prepare to be impressed! The entrance vestibule leads into a hallway, opening up to a cosy lounge and dining area. The fitted kitchen is perfect for whipping up your favourite meals. Upstairs, you'll find 3 bedrooms and a 4-piece bathroom. With gas central heating and uPVC double glazing, this home is as comfortable as it is charming. Outside, off-road parking ensures you never struggle to find a spot, while the enclosed south-facing rear garden is a tranquil retreat perfect for relaxing or entertaining guests.

Council Tax band: B

Tenure: Freehold

- Spacious Semi Detached House
- Entrance Vestibule, Hallway, Lounge, Dining Area, Fitted Kitchen
- 3 Bedrooms, 4 piece Batrhoom
- Gas Central Heating, uPVC Double Glazing
- Off Road Parking, Enclosed South Facing Rear Garden