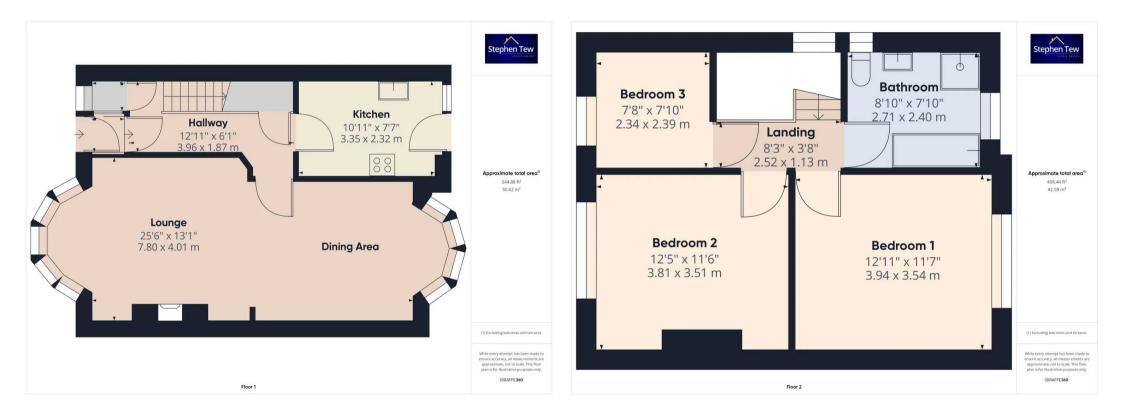

#### Entrance Vestibule

Hallway 13' 0" x 6' 2" (3.96m x 1.87m)

**Lounge** 25' 7" x 13' 2" (7.80m x 4.01m)

**Dining Area** 

**Kitchen** 11' 0" x 7' 7" (3.35m x 2.32m)

First Floor Landing

**Bedroom 1** 12' 11" x 11' 7" (3.94m x 3.54m)

**Bedroom 2** 12' 6" x 11' 6" (3.81m x 3.51m)

**Bedroom 3** 7' 8" x 7' 10" (2.34m x 2.39m)

Bathroom 8' 11" x 7' 10" (2.71m x 2.40m)

FRONT GARDEN REAR GARDEN

OFF STREET

1 Parking Space