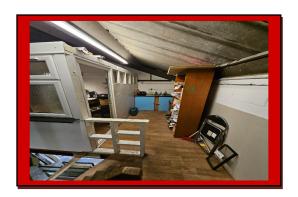

CR0

Roman Industrial Estate has a convenient location within 10 miles of central London. The unit has a roller shutter loading door and separate personnel door. Each unit has two car parking spaces and separate loading bays to the front. There is three-phase electricity and WC facilities.

1,321 Sq Ft + Upstair 2 offces, kitchenete and 2 allocated parking space.





## 2 PARKING SPACE

### **AVAILABLE NOW!**

**Rent:** First year reduced rate £27,000 +VAT

**Onward:** £36,000, VAT

New Lease: 10 years or more

**Deposit:** £,8,300+VAT

**Business Rate:** £6,700 per year

**Premium:** £15,000 (negotiable)

Croydon Office: Crown Lets 4u, 292 London Road, Croydon, Surrey, CR0 2TG

**Tel:** 020 8684 6677 **Mob:** 07540 874 532 **Fax:** 0872 115 6090 **Email:** info@crownlets4u.co.uk











Croydon Branch: 292 London Road, Croydon, Surrey, CR0 2TG

**Tel:** 020 8684 6677 **Mob:** 07540 874 532 **Fax:** 0872 115 6090 **Email:** info@crownlets4u.co.uk