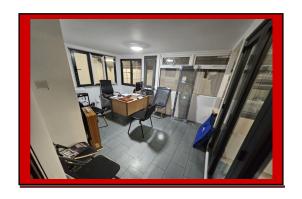

# Roman Industrial Estate, Tait Road, Croydon, CR0

Roman Industrial Estate has a convenient location within 10 miles of central London. The unit has a roller shutter loading door and separate personnel door. Each unit has two car parking spaces and separate loading bays to the front. There is three-phase electricity and WC facilities.

1,321 Sq Ft + Upstair 2 offces, kitchenete and 2 allocated parking space.