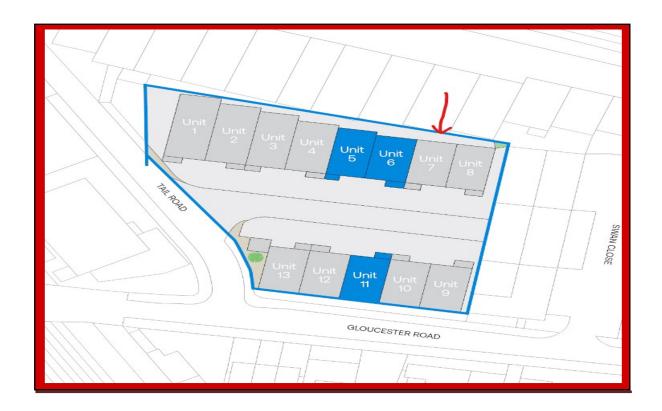

# Roman Industrial Estate, Tait Road, Croydon, CR0

Roman Industrial Estate has a convenient location within 10 miles of central London. The unit has a roller shutter loading door and separate personnel door. Each unit has two car parking spaces and separate loading bays to the front. There is three-phase electricity and WC facilities.