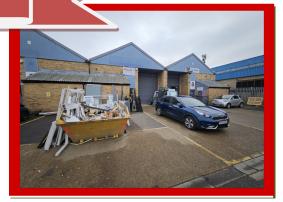

# Roman Industrial Estate, Tait Road, Croydon, CR0

Roman Industrial Estate has a convenient location within 10 miles of central London. The unit has a roller shutter loading door and separate personnel door. Each unit has two car parking spaces and separate loading bays to the front. There is three-phase electricity and WC facilities.

## 2 PARKING SPACE