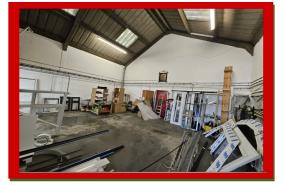

#### TO LET





### **Industrial Warehouse**

# Roman Industrial Estate, Tait Road, Croydon, CR0

Roman Industrial Estate has a convenient location within 10 miles of central London. The unit has a roller shutter loading door and separate personnel door. Each unit has two car parking spaces and separate loading bays to the front. There is three-phase electricity and WC facilities.

1,321 Sq Ft + Upstair 2 offces, kitchenete and 2 allocated parking space.





## 2 PARKING SPACE

### **AVAILABLE NOW!**

**Rent:** First year reduced rate £27,000 +VAT

**Onward:** £36,000, VAT

New Lease: 10 years or more

**Deposit:** £,8,300+VAT

**Business Rate:** £6,700 per year

**Premium:** £15,000 (negotiable)

Croydon Office: Crown Lets 4u, 292 London Road, Croydon, Surrey, CR0 2TG

**Tel:** 020 8684 6677 **Mob:** 07540 874 532 **Fax:** 0872 115 6090 **Email:** info@crownlets4u.co.uk











Croydon Branch: 292 London Road, Croydon, Surrey, CR0 2TG

**Tel:** 020 8684 6677 **Mob:** 07540 874 532 **Fax:** 0872 115 6090 **Email:** info@crownlets4u.co.uk