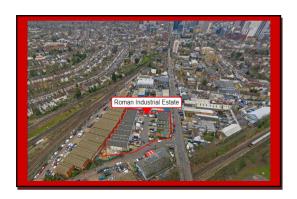

# Roman Industrial Estate, Tait Road, Croydon, CR0

Roman Industrial Estate has a convenient location within 10 miles of central London. The unit has a roller shutter loading door and separate personnel door. Each unit has two car parking spaces and separate loading bays to the front. There is three-phase electricity and WC facilities.