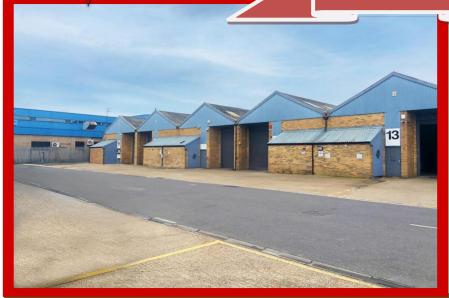

# Roman Industrial Estate, Tait Road, Croydon, CR0

Roman Industrial Estate has a convenient location within 10 miles of central London. The unit has a roller shutter loading door and separate personnel door. Each unit has two car parking spaces and separate loading bays to the front. There is three-phase electricity and WC facilities.