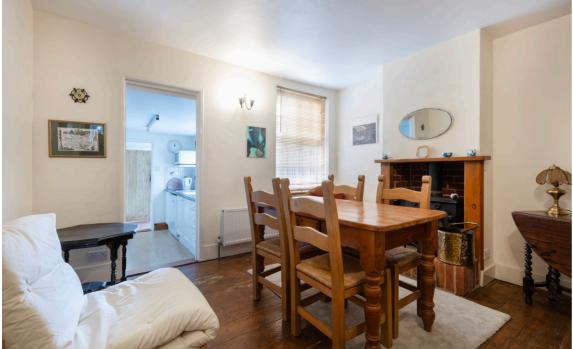

# This family home offers spacious accommodation and is in a great location, just a short walk from Southwold.

You enter the property via a convenient porch which provides access to the lounge with feature open fireplace and wooden floor boards. Leading on from this is the good sized dining room, with fireplace and wooden floor boards, which opens into the kitchen. The galley kitchen is situated to the rear of the property providing plenty of storage with space for cooker and fridge freezer. The ground floor is completed with a rear lobby with storage space, door to the garden and a family bathroom.