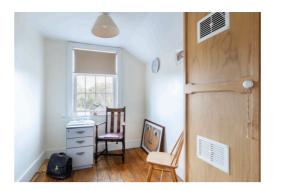

Stairs to the first floor landing lead to a spacious principle bedroom with built in storage space. The generous second bedroom is located at the rear of the property with views over the garden and has steps down to bedroom three with cupboard containing the boiler and which is currently used as an office/dressing room.