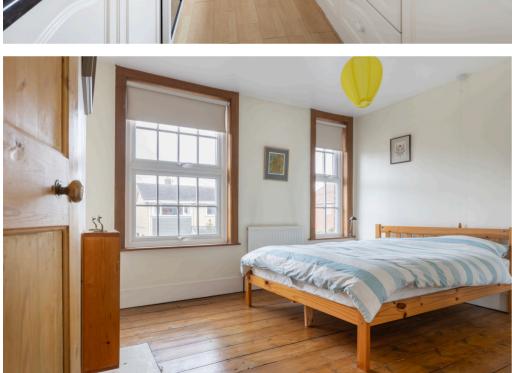

# This family home offers spacious accommodation and is in a great location, just a short walk from Southwold.

You enter the property via a convenient porch which provides access to the lounge with feature open fireplace and wooden floor boards. Leading on from this is the good sized dining room, with fireplace and wooden floor boards, which opens into the kitchen. The galley kitchen is situated to the rear of the property providing plenty of storage with space for cooker and fridge freezer. The ground floor is completed with a rear lobby with storage space, door to the garden and a family bathroom.

Stairs to the first floor landing lead to a spacious principle bedroom with built in storage space. The generous second bedroom is located at the rear of the property with views over the garden and has steps down to bedroom three with cupboard containing the boiler and which is currently used as an office/dressing room.