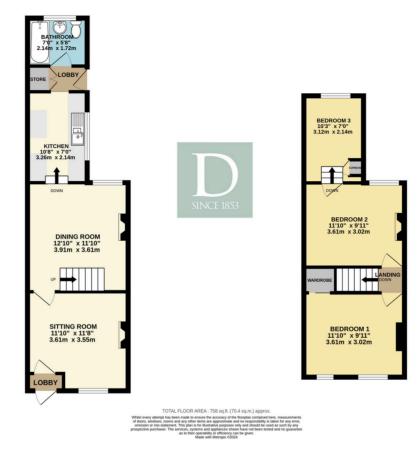

# This family home offers spacious accommodation and is in a great location, just a short walk from Southwold.

You enter the property via a convenient porch which provides access to the lounge with feature open fireplace and wooden floor boards. Leading on from this is the good sized dining room, with fireplace and wooden floor boards, which opens into the kitchen. The galley kitchen is situated to the rear of the property providing plenty of storage with space for cooker and fridge freezer. The ground floor is completed with a rear lobby with storage space, door to the garden and a family bathroom.

Stairs to the first floor landing lead to a spacious principle bedroom with built in storage space. The generous second bedroom is located at the rear of the property with views over the garden and has steps down to bedroom three with cupboard containing the boiler and which is currently used as an office/dressing room.