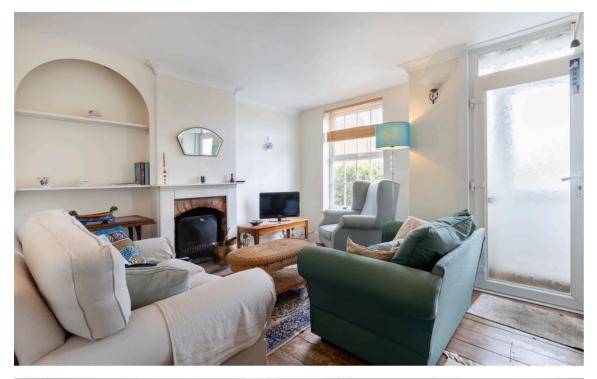

# This family home offers spacious accommodation and is in a great location, just a short walk from Southwold.

You enter the property via a convenient porch which provides access to the lounge with feature open fireplace and wooden floor boards. Leading on from this is the good sized dining room, with fireplace and wooden floor boards, which opens into the kitchen. The galley kitchen is situated to the rear of the property providing plenty of storage with space for cooker and fridge freezer. The ground floor is completed with a rear lobby with storage space, door to the garden and a family bathroom.