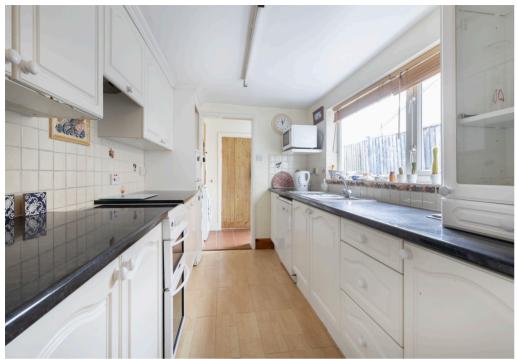

# This family home offers spacious accommodation and is in a great location, just a short walk from Southwold.

You enter the property via a convenient porch which provides access to the lounge with feature open fireplace and wooden floor boards. Leading on from this is the good sized dining room, with fireplace and wooden floor boards, which opens into the kitchen. The galley kitchen is situated to the rear of the property providing plenty of storage with space for cooker and fridge freezer. The ground floor is completed with a rear lobby with storage space, door to the garden and a family bathroom.