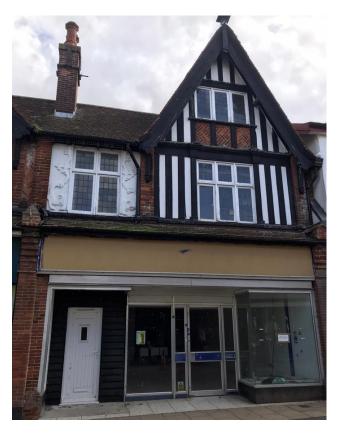

# **5 & 5A Mere Street,** Diss, Norfolk, IP22 4AD Guide Price: £330,000

The property is situated in a prominent position on the main shopping thoroughfare in the centre of Mere Street.

Diss is a thriving Market Town in South Norfolk with a population of around 7,500. Locally there are a wide range of services to include 3 supermarkets, a variety of independent shops, cafes, pubs and restaurants. There is in addition a medical centre, dentist, veterinary surgery, schooling up to A level and a 90 minute mainline rail link to London Liverpool Street.

The accommodation comprises:-

- Ground floor **retail premises** with large street facing picture window with display area, rear retail and steps up to store room with a separate wc off.
- Ground floor entrance to first and second floor masionette with three bedrooms, sitting room, bathroom, separate wc and store.
- There is a rear yard with access from the retail area.