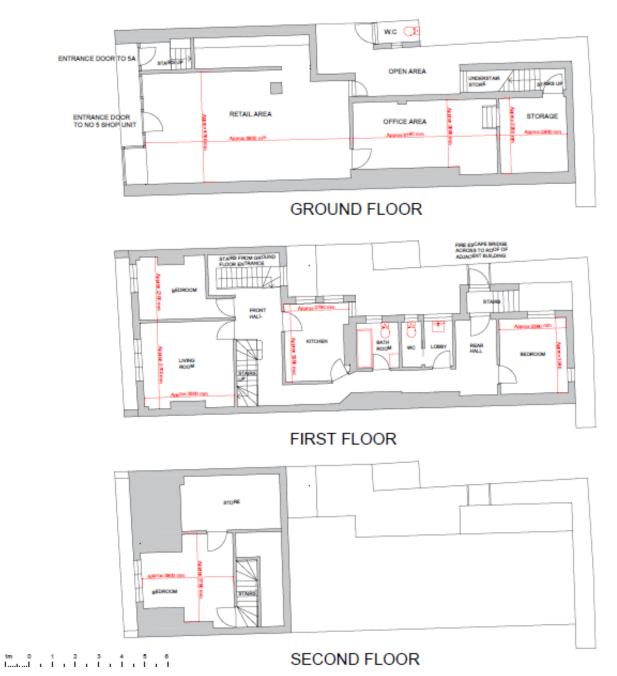

### **FLOORPLAN**

The accommodation comprises:-

- Ground floor **retail premises** with large street facing picture window with display area, rear retail and steps up to store room with a separate wc off.
- Ground floor entrance to first and second floor masionette with three bedrooms, sitting room, bathroom, separate wc and store.
- There is a rear yard with access from the retail area.

|                                             | Net Internal Area |         |
|---------------------------------------------|-------------------|---------|
|                                             | Sq. m             | Sq. ft. |
| Ground floor Retail and store               | 77.1              | 829     |
| Ground floor entrance Hallway to masionette | 2.0               | 21      |
| First floor                                 | 80.50             | 865     |
| Second floor                                | 18.9              | 203     |
| Total                                       | 178.5             | 1918    |