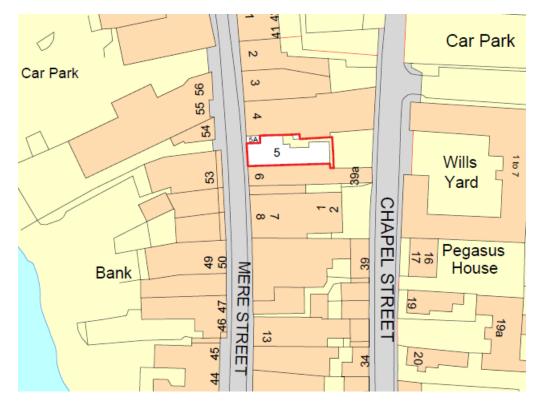

# **5 & 5A Mere Street,** Diss, Norfolk, IP22 4AD Guide Price: £330,000

The property is situated in a prominent position on the main shopping thoroughfare in the centre of Mere Street.

Diss is a thriving Market Town in South Norfolk with a population of around 7,500. Locally there are a wide range of services to include 3 supermarkets, a variety of independent shops, cafes, pubs and restaurants. There is in addition a medical centre, dentist, veterinary surgery, schooling up to A level and a 90 minute mainline rail link to London Liverpool Street.

There is a public carpark in Chapel Street (the Road parallel and to the east of Mere Street).

Durrants Commercial, 32-34 Thoroughfare Harleston Norfolk IP20 9AU

Tel: 01379 851038 (Rachel Rackham)

Email: commercial@durrants.com

#### **SITE PLAN**