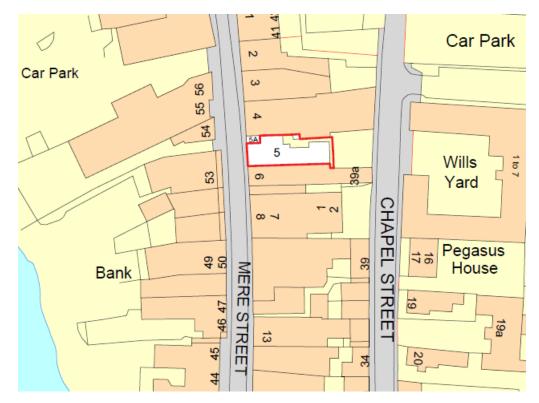

#### **SITE PLAN**

# **5 & 5A Mere Street,** Diss, Norfolk, IP22 4AD Guide Price: £290,000

The property is situated in a prominent position on the main shopping thoroughfare in the centre of Mere Street.

Diss is a thriving Market Town in South Norfolk with a population of around 7,500. Locally there are a wide range of services to include 3 supermarkets, a variety of independent shops, cafes, pubs and restaurants. There is in addition a medical centre, dentist, veterinary surgery, schooling up to A level and a 90 minute mainline rail link to London Liverpool Street.

There is a public carpark in Chapel Street (the Road parallel and to the east of Mere Street).

Durrants Commercial, 32-34 Thoroughfare Harleston Norfolk IP20 9AU

Tel: 01379 851038 (Rachel Rackham)

Email: commercial@durrants.com