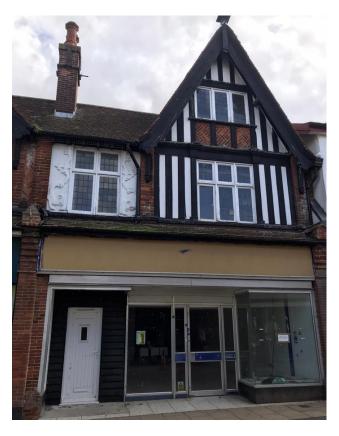

# **5 & 5A Mere Street,** Diss, Norfolk, IP22 4AD Guide Price: £290,000

The property is situated in a prominent position on the main shopping thoroughfare in the centre of Mere Street.

Diss is a thriving Market Town in South Norfolk with a population of around 7,500. Locally there are a wide range of services to include 3 supermarkets, a variety of independent shops, cafes, pubs and restaurants. There is in addition a medical centre, dentist, veterinary surgery, schooling up to A level and a 90 minute mainline rail link to London Liverpool Street.

The accommodation comprises:-

- Ground floor **retail premises** with large street facing picture window with display area, rear retail and steps up to store room with a separate wc off.
- Ground floor entrance to first and second floor masionette with three bedrooms, sitting room, bathroom, separate wc and store.
- There is a rear yard with access from the retail area.