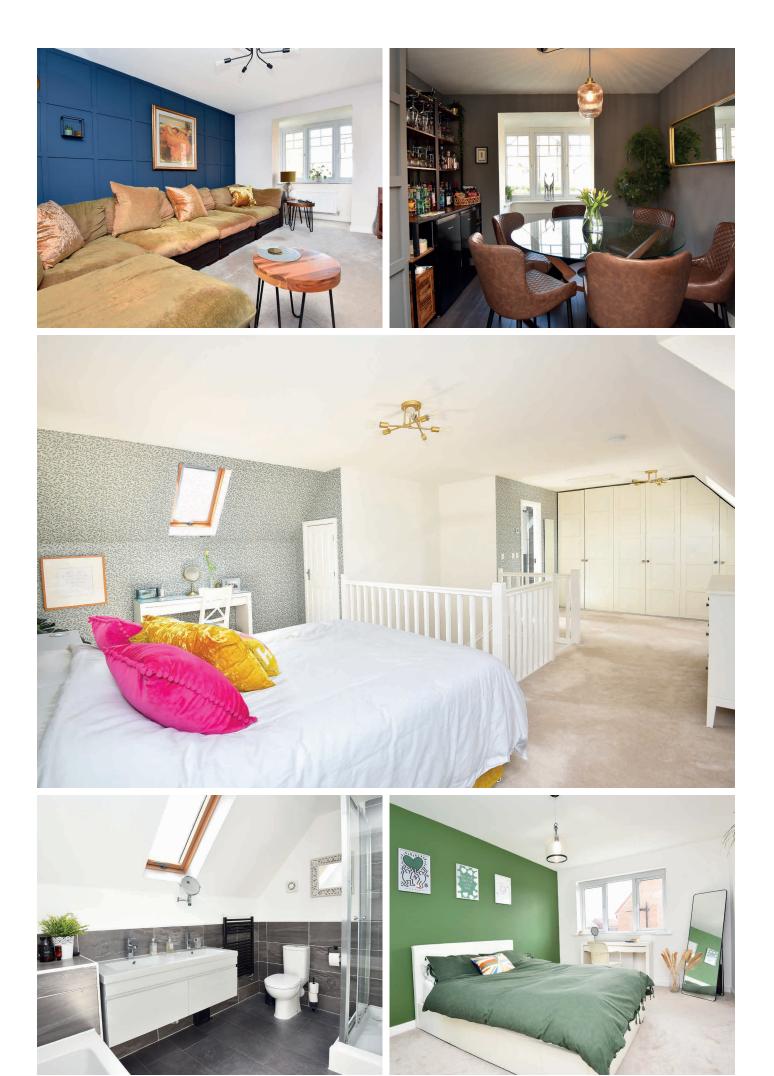

The first floor comprises four double bedrooms, with the rear two bedrooms being served by a Jack-and-Jill en-suite shower room. There is also a bathroom with a three-piece white suite. A superb master bedroom suite occupies the whole of the second floor, with a generous bedroom opening through to a dressing area with built-in wardrobes and an good-sized en-suite bathroom with twin washbasin, bath, WC and separate shower.