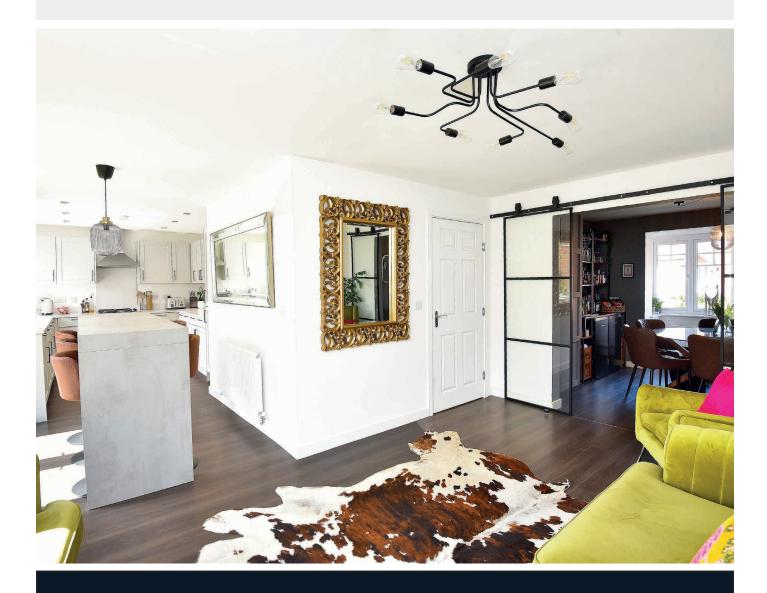

### ACCOMMODATION

The well-presented accommodation comprises an entrance hall, cloakroom and living room with wood panelling. A particular feature of the house is the generous living kitchen with a good-sized sitting and dining area, having double doors leading to the rear garden. The kitchen includes and extensive range of wall and base units, quartz work surfaces, fitted appliances and feature island with seating. Sliding doors leads to an additional reception room/dining room, which could easily be used as a playroom or office, if required.