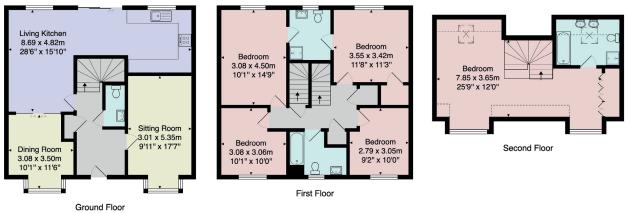

### ACCOMMODATION

The well-presented accommodation comprises an entrance hall, cloakroom and living room with wood panelling. A particular feature of the house is the generous living kitchen with a good-sized sitting and dining area, having double doors leading to the rear garden. The kitchen includes and extensive range of wall and base units, quartz work surfaces, fitted appliances and feature island with seating. Sliding doors leads to an additional reception room/dining room, which could easily be used as a playroom or office, if required.

The first floor comprises four double bedrooms, with the rear two bedrooms being served by a Jack-and-Jill en-suite shower room. There is also a bathroom with a three-piece white suite. A superb master bedroom suite occupies the whole of the second floor, with a generous bedroom opening through to a dressing area with built-in wardrobes and an good-sized en-suite bathroom with twin washbasin, bath, WC and separate shower.

# **FLOOR PLAN**

Total Area: 179.2 m<sup>2</sup> ... 1929 ft<sup>2</sup> All measurements are approximate and for display purposes only. No liability is accepted by either the agency or Box Property Solutions Ltd as to the exact measurements of the rooms. Box Property Solutions Ltd retains the copyright on this plan and allows agents to use it with agreed permission.