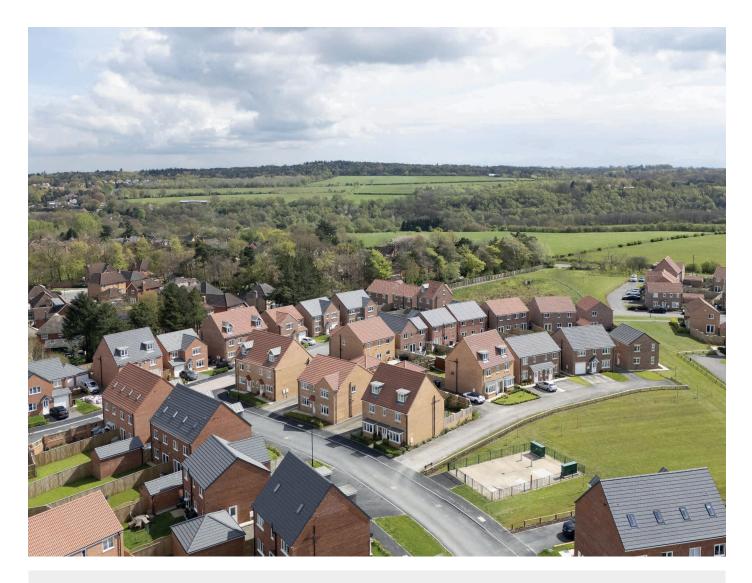

## 20 STAINMORE GROVE,

Harrogate, HG3 2PB

An individual five-bedroom detached house situated in a very attractive position on this popular development, close to open countryside.

This superb double-fronted home offers very stylish and well-appointed accommodation arranged over three levels, complemented by an enclosed south-facing rear gardens and double garaging. An internal viewing is essential to appreciate the overall scale and quality of this stunning property.