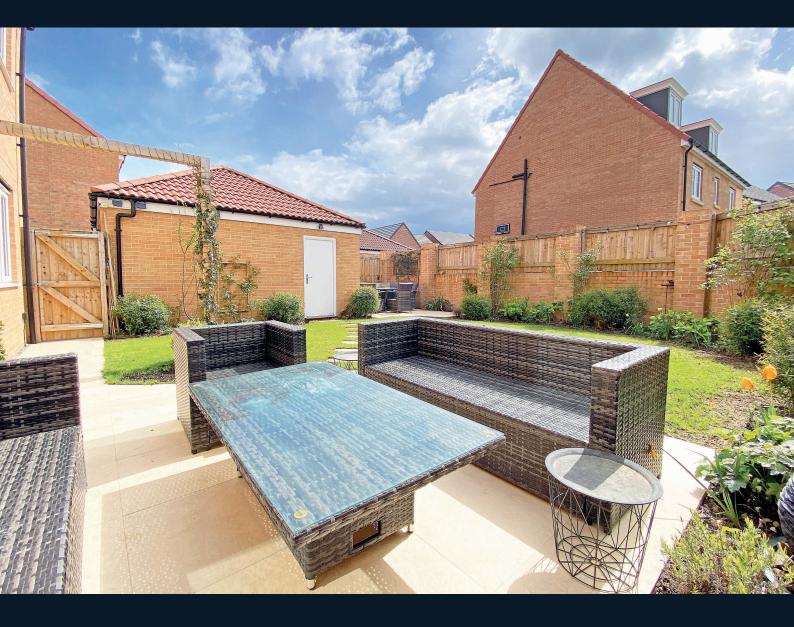

#### Outside

A driveway provides excellent off-road parking and leads to a double garage. Enclosed, private south-facing with patio, lawned area and planted borders.