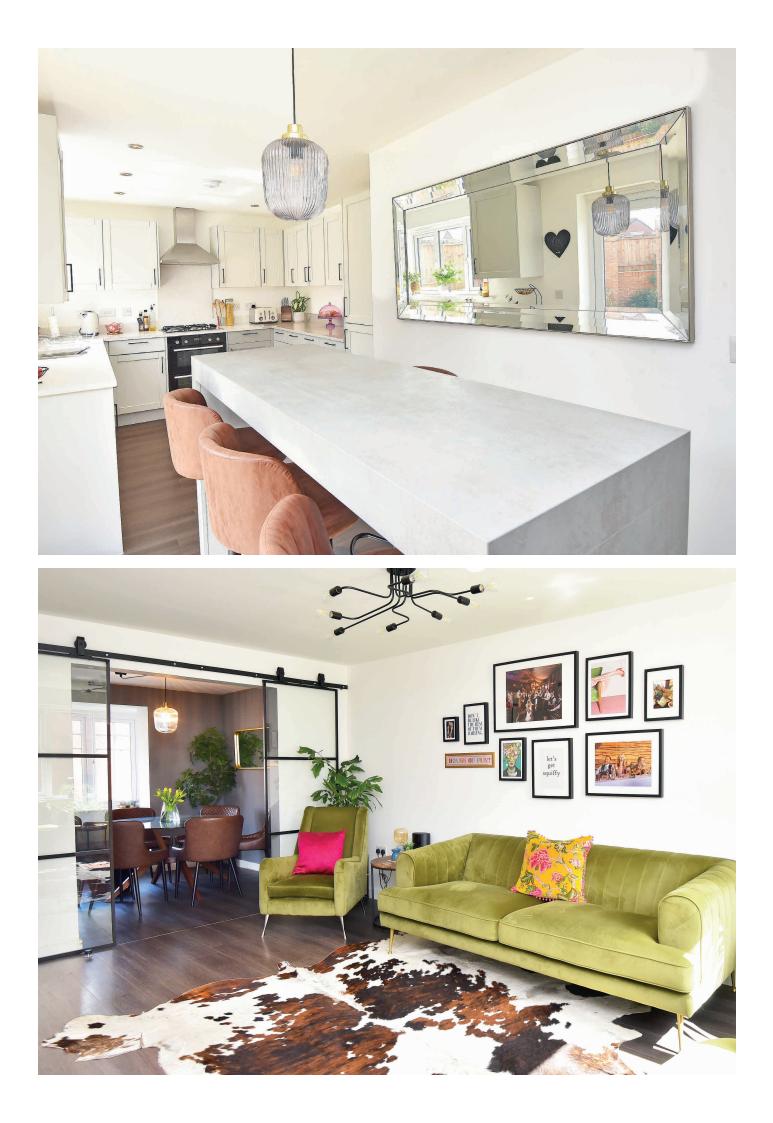

### ACCOMMODATION

The well-presented accommodation comprises an entrance hall, cloakroom and living room with wood panelling. A particular feature of the house is the generous living kitchen with a good-sized sitting and dining area, having double doors leading to the rear garden. The kitchen includes and extensive range of wall and base units, quartz work surfaces, fitted appliances and feature island with seating. Sliding doors leads to an additional reception room/dining room, which could easily be used as a playroom or office, if required.