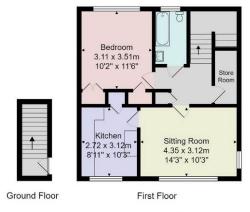

Council Tax Band - A

Total Area: 52.5 m² ... 565 ft²

All measurements are approximate and for display purposes only.

No liability is accepted by either the agency or Box Property Solutions Ltd as to the exact measurements of the rooms.

Box Property Solutions Ltd retains the copyright on this plan and allows agents to use it with agreed permission.