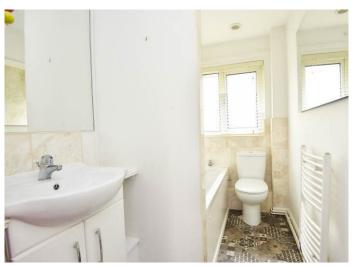

#### **BATHROOM**

A modern white suite with WC, basin set within a vanity unit and bath with shower above. window to rear and heated towel rail.