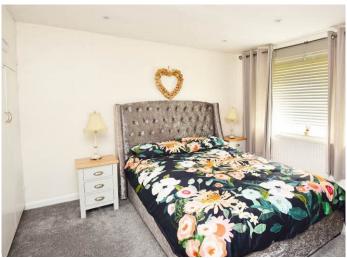

#### **BEDROOM**

With uPVC double glazed window to the rear, radiator, built in wardrobe, telephone point TV aerial.