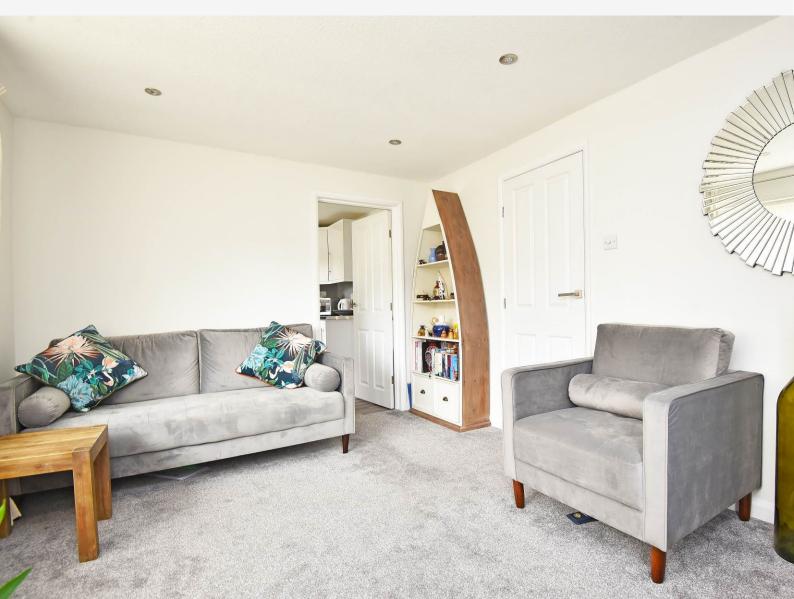

## FIRST FLOOR HALLWAY

Having two storage cupboards, door to lounge, bedroom and bathroom.

#### LOUNGE

Having uPVC double glazed window to the front and side, dimmer lighting throughout the flat, TV aerial, FM/radio DAB radio point telephone, point BT/Virgin door leading to dining kitchen.