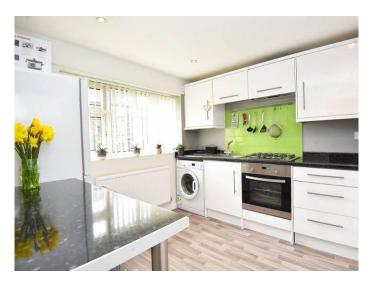

#### **KITCHEN**

With a range of modern wall and base units, worktops and breakfast bar. Gas hob with extractor hood above and integrated oven below. Space and plumbing for washing machine and fridge / freezer. Window to front.