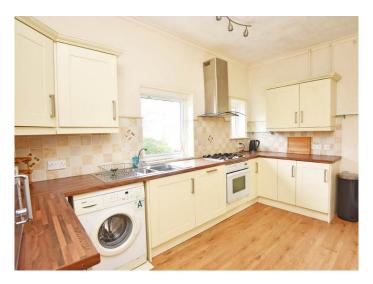

#### **KITCHEN**

With a range of fitted wall and base units with gas hob and integrated oven. Integrated dishwasher, fridge and freezer.