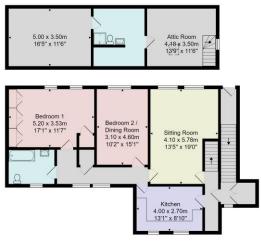

Stairs lead to the first floor, where there is generous accommodation comprising a sitting room, well-equipped kitchen, bathroom, double bedroom, and a further bedroom or reception room. Stairs lead to the second floor where there is an attic room and additional shower room. The property has the benefit of a private garden situated to the front of the property which provides an excellent outdoor sitting area. There is also a single garage and use of the parking areas surrounding the property.

#### Council Tax Band - C

Total Area: 141.0 m² ... 1518 ft²

All measurements are approximate and for display purposes only.

No liability is accepted by either the agency or Box Property Solutions Ltd as to the exact measurements of the rooms.