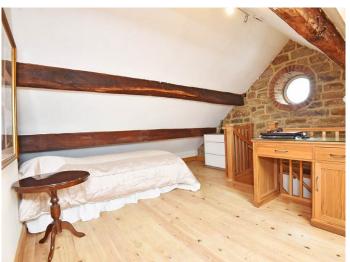

#### SECOND FLOOR

Stairs lead to the second floor, where there is an attic room which has potential to be used as an additional bedroom. Skylight windows and exposed feature stone wall.

#### **SHOWER ROOM**

With WC, washbasin and shower. Access to eaves storage space.