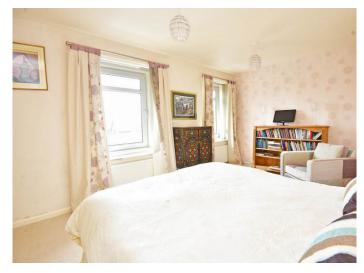

#### **SITTING ROOM**

A spacious reception room with tiled fireplace with living-flame gas fire.

#### **KITCHEN**

With a range of fitted wall and base units with gas hob and integrated oven. Integrated dishwasher, fridge and freezer.

#### **BEDROOM**

A large double bedroom with fitted wardrobes.