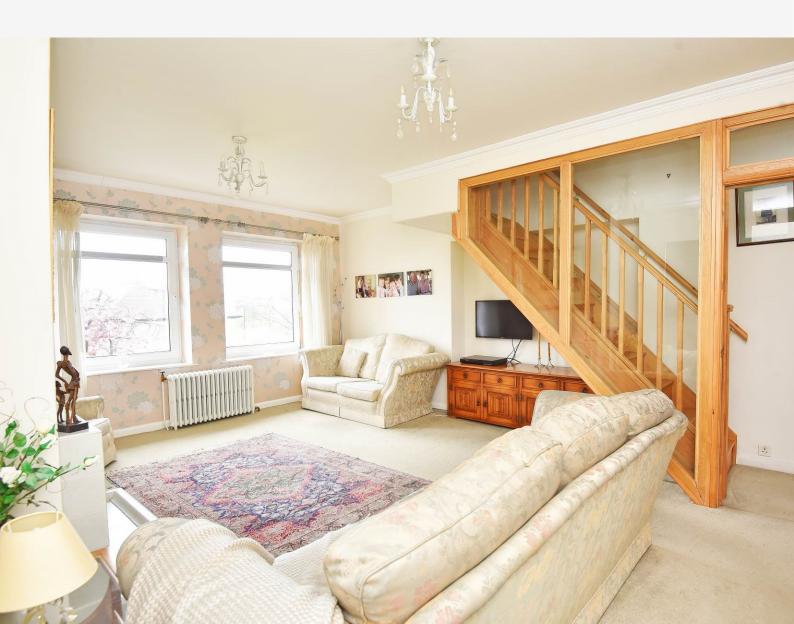

#### **SITTING ROOM**

A spacious reception room with tiled fireplace with living-flame gas fire.