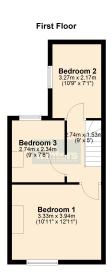

## FIRST FLOOR

Window to front.

Window to side.

BEDROOM 1 3.94m (12'11") x 3.33m (10'11")

BEDROOM 2 3.27m (10'9") x 2.17m (7'1")

BEDROOM 3 2.74m (9') x 2.34m (7'8") Window to rear.

Fireplace housing redundant gas fire (disconnected) which also has potential to open up, if required. Stairs rising to first floor with storage under.