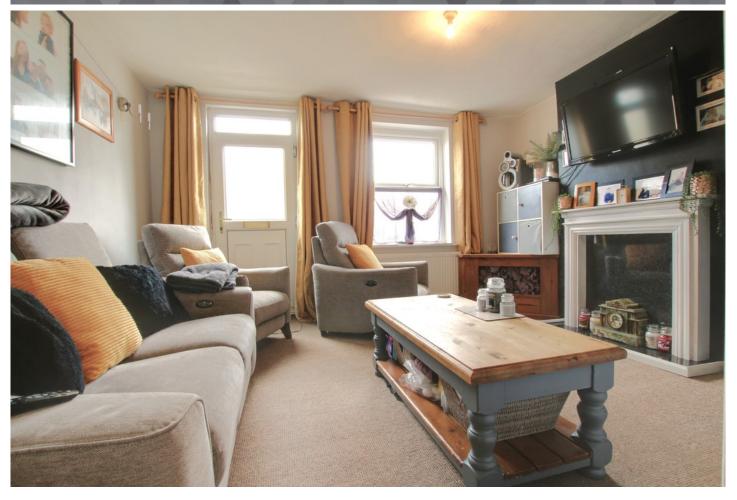

### LIVING ROOM

3.97m (13') x 3.33m (10'11")

Window to front, feature fire surround (there is potential to open this up for a wood burner). The front walls have been internally insulated for greater warmth and heating efficiency.

## FIRST FLOOR

Window to front.

Window to side.

BEDROOM 1 3.94m (12'11") x 3.33m (10'11")

BEDROOM 2 3.27m (10'9") x 2.17m (7'1")

BEDROOM 3 2.74m (9') x 2.34m (7'8") Window to rear.

Fireplace housing redundant gas fire (disconnected) which also has potential to open up, if required. Stairs rising to first floor with storage under.