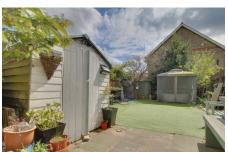

3.95m (13') x 2.74m (9')

Mains gas, electricity, water and drainage. The property has gas fired central heating. The seller informs us that the boiler was

To the rear, the garden is fully enclosed with

an AstroTurf lawn and storage shed with has