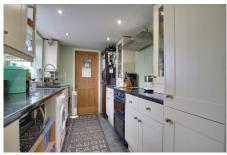

3.27m (10'9") x 2.17m (7'1")

Fitted with a matching range of wall and base units complete with freestanding cooker, plumbing for slimline dishwasher and washing machine, space for fridge/freezer, 11/2 sink and drainer, larder cupboard, window to side.