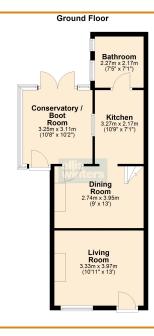

### **GROUND FLOOR**

3.27m (10'9") x 2.17m (7'1")

Fitted with a matching range of wall and base units complete with freestanding cooker, plumbing for slimline dishwasher and washing machine, space for fridge/freezer, 11/2 sink and drainer, larder cupboard, window to side.

Fitted with a panelled bath which has mixer tap shower, separate shower cubicle, low level WC and hand wash basin. Two windows to side.

CONSERVATORY / BOOT ROOM 3.25m (10'8") x 3.11m (10'2") Brick and upvc construction, radiator, double doors out to rear garden.

3.95m (13') x 2.74m (9')

Mains gas, electricity, water and drainage. The property has gas fired central heating. The seller informs us that the boiler was

To the rear, the garden is fully enclosed with

an AstroTurf lawn and storage shed with has