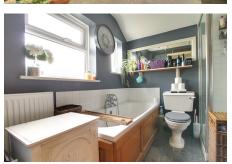

Fitted with a panelled bath which has mixer tap shower, separate shower cubicle, low level WC and hand wash basin. Two windows to side.

CONSERVATORY / BOOT ROOM 3.25m (10'8") x 3.11m (10'2") Brick and upvc construction, radiator, double doors out to rear garden.