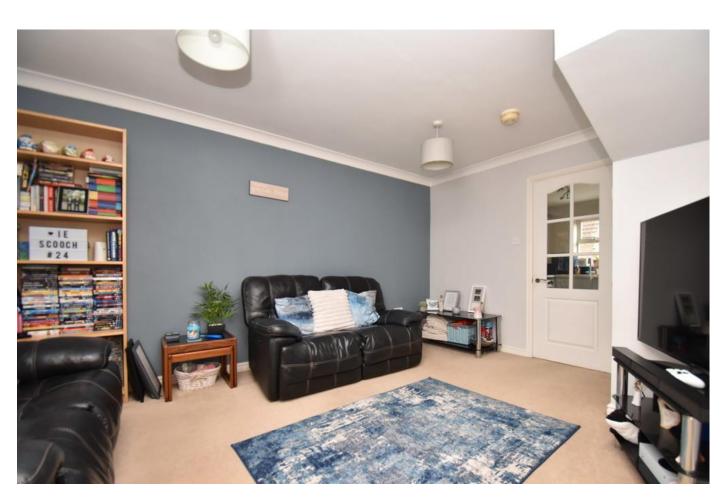

- Two Bedroom Semi Detached House
- Popular Residential Location
- Modern Dining Kitchen
- Off Street Parking for Two Vehicles

This beautifully presented semi detached home is located on a quiet cul-de-sac close to the village amenities in Brompton. The property is accessed into an entrance hallway with door into the spacious living room with under stairs cupboard and window to the front. The modern dining kitchen comprises grey wall and wall units, laminate worktop and sink and drainer. There is space for a tall fridge freezer and plumbing for a washing machine. The dining area has plenty of room for a table and chairs as well as French doors leading out to the rear garden. Upstairs there are two double bedrooms, one of which benefits from fitted wardrobe space. The house bathroom comprises a panel bath with shower over, WC and wash hand basin.