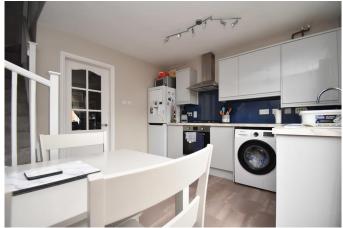

- Two Bedroom Semi Detached House
- Popular Residential Location
- Modern Dining Kitchen
- Off Street Parking for Two Vehicles

This beautifully presented semi detached home is located on a quiet cul-de-sac close to the village amenities in Brompton. The property is accessed into an entrance hallway with door into the spacious living room with under stairs cupboard and window to the front. The modern dining kitchen comprises grey wall and wall units, laminate worktop and sink and drainer. There is space for a tall fridge freezer and plumbing for a washing machine. The dining area has plenty of room for a table and chairs as well as French doors leading out to the rear garden. Upstairs there are two double bedrooms, one of which benefits from fitted wardrobe space. The house bathroom comprises a panel bath with shower over, WC and wash hand basin.