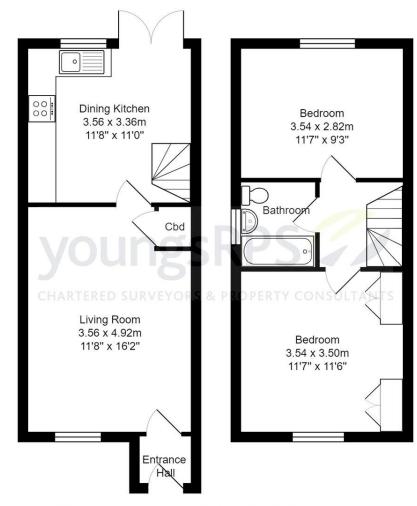

- Two Bedroom Semi Detached House
- Popular Residential Location
- Modern Dining Kitchen
- Off Street Parking for Two Vehicles

This beautifully presented semi detached home is located on a quiet cul-de-sac close to the village amenities in Brompton. The property is accessed into an entrance hallway with door into the spacious living room with under stairs cupboard and window to the front. The modern dining kitchen comprises grey wall and wall units, laminate worktop and sink and drainer. There is space for a tall fridge freezer and plumbing for a washing machine. The dining area has plenty of room for a table and chairs as well as French doors leading out to the rear garden. Upstairs there are two double bedrooms, one of which benefits from fitted wardrobe space. The house bathroom comprises a panel bath with shower over, WC and wash hand basin.