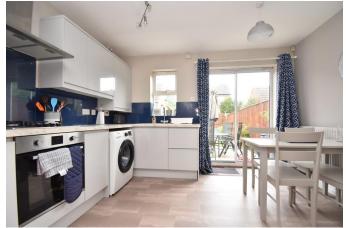

- Two Bedroom Semi Detached House
- Popular Residential Location
- Modern Dining Kitchen
- Off Street Parking for Two Vehicles

This beautifully presented semi detached home is located on a quiet cul-de-sac close to the village amenities in Brompton. The property is accessed into an entrance hallway with door into the spacious living room with under stairs cupboard and window to the front. The modern dining kitchen comprises grey wall and wall units, laminate worktop and sink and drainer. There is space for a tall fridge freezer and plumbing for a washing machine. The dining area has plenty of room for a table and chairs as well as French doors leading out to the rear garden. Upstairs there are two double bedrooms, one of which benefits from fitted wardrobe space. The house bathroom comprises a panel bath with shower over, WC and wash hand basin.