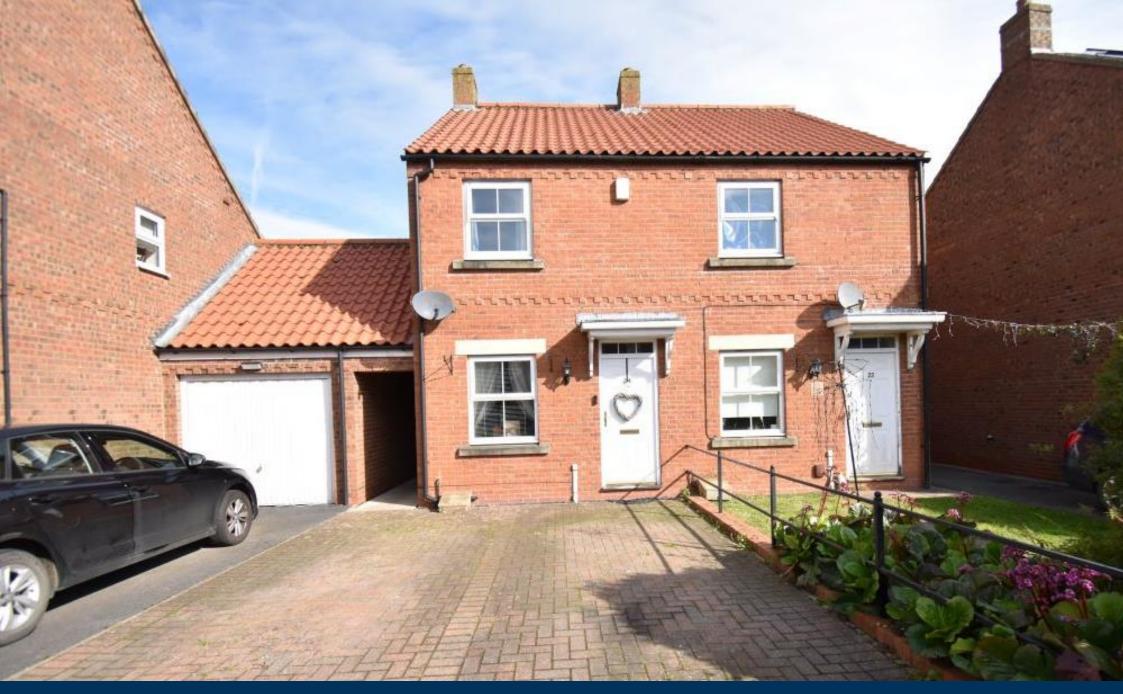

# Linen Way Brompton Northallerton DL6 2PU

Guide Price: £190,000

An attractive, well-appointed modern semi-detached house in this small close situated off Church View in the heart of Brompton close to local amenities including the primary school and shop, village inn. The property comprises living room, dining kitchen, two double bedrooms, bathroom, off street parking and lawned rear garden.

- Two Bedroom Semi Detached House
- Popular Residential Location
- Modern Dining Kitchen
- Off Street Parking for Two Vehicles

This beautifully presented semi detached home is located on a quiet cul-de-sac close to the village amenities in Brompton. The property is accessed into an entrance hallway with door into the spacious living room with under stairs cupboard and window to the front. The modern dining kitchen comprises grey wall and wall units, laminate worktop and sink and drainer. There is space for a tall fridge freezer and plumbing for a washing machine. The dining area has plenty of room for a table and chairs as well as French doors leading out to the rear garden. Upstairs there are two double bedrooms, one of which benefits from fitted wardrobe space. The house bathroom comprises a panel bath with shower over, WC and wash hand basin.

Externally there is an attractive rear garden which is laid mainly to lawn with paved patio are and timber garden shed. There are two off street parking spaces to the front of the property and a shared access path down the side leading to the rear garden.