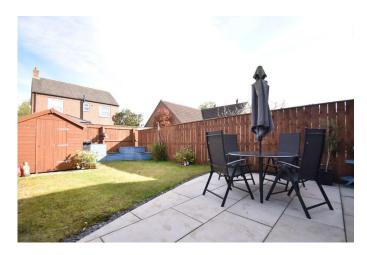

Externally there is an attractive rear garden which is laid mainly to lawn with paved patio are and timber garden shed. There are two off street parking spaces to the front of the property and a shared access path down the side leading to the rear garden.