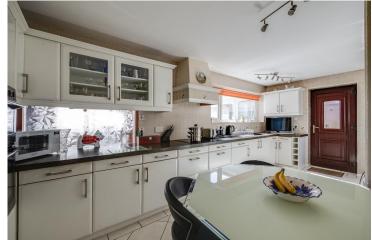

The kitchen's got you covered with loads of storage space, so you can keep everything tidy and organised. Plus, there's a window that looks right into the conservatory, letting in loads of natural light and giving you a lovely view while you're cooking up a storm.