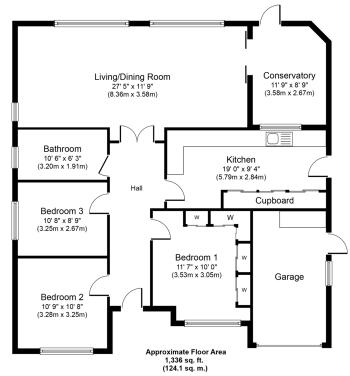

The heart of the home, the spacious living and dining room area hosts so much natural light and looks out onto the well maintained garden and the Chester canal, which then leads through to the conservatory.

The kitchen's got you covered with loads of storage space, so you can keep everything tidy and organised. Plus, there's a window that looks right into the conservatory, letting in loads of natural light and giving you a lovely view while you're cooking up a storm.

At the front of the property you'll find three bedrooms, two of which are kitted out with fitted wardrobes designed to maximize space and functionality.

Step into the elegantly designed bathroom, adorned with neutral-toned tiles and a walk in shower.

This charming garden leads down onto views of the

canal. The property benefits from a generously sized driveway and an integral garage.

The bungalow boasts endless potential to become the perfect family home. Whether you envision a modern makeover or prefer to retain its traditional charm, the versatile layout and abundance of natural light offer a blank canvas for your creativity.

## **FINER POINTS**

- \*Three bedroom detached bungalow
- \*Integral garage and large driveway
- \*Open plan living/dining room
- \*Well maintained garden with views of the Canal
- \*Only a short 10 minute drive from Chester city centre

Tenure: Freehold

**Local Authority:** 

Council Tax: Band E

Viewings: By appointment only

Whilst every attempt has been made to ensure the accuracy of the floor plan contained here, measurements of doors, windows, rooms and any other items are approximate and no responsibility is taken for any error, omission, or mis-statement. The measurements should not be relied upon for valuation, transaction and/or funding purposes This plan is for illustrative purposes only and should be used as such by any prospective purchaser or tenant. The services, systems and appliances shown have not been tested and no guarantee to their operability or efficiency can be given.