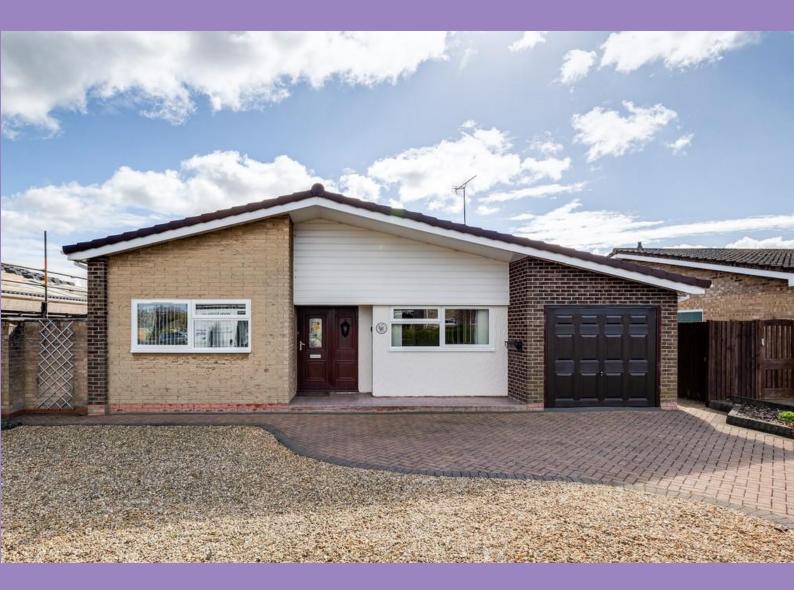

37 Ringway, Chester

CURRANS

homes

£475,000

Nestled in the sought-after area of Waverton, this charming 3-bedroom detached bungalow offers an idyllic retreat overlooking the serene canal. With local shops nearby and a convenient bus route into Chester city centre, residents enjoy the best of both worlds. Situated in the catchment area for the esteemed Christleton High School, this property is ideal for families.

This charming garden leads down onto views of the

canal. The property benefits from a generously sized driveway and an integral garage.

The bungalow boasts endless potential to become the perfect family home. Whether you envision a modern makeover or prefer to retain its traditional charm, the versatile layout and abundance of natural light offer a blank canvas for your creativity.

## **FINER POINTS**

- \*Three bedroom detached bungalow
- \*Integral garage and large driveway
- \*Open plan living/dining room
- \*Well maintained garden with views of the Canal
- \*Only a short 10 minute drive from Chester city centre