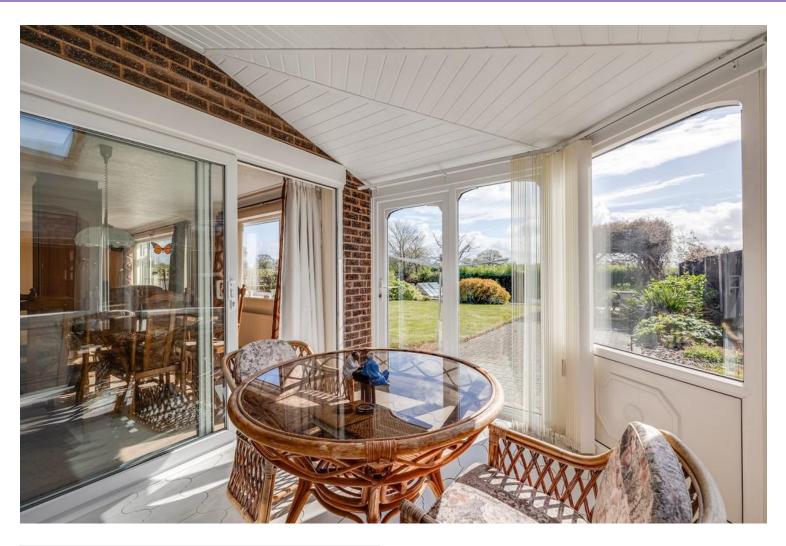

The heart of the home, the spacious living and dining room area hosts so much natural light and looks out onto the well maintained garden and the Chester canal, which then leads through to the conservatory.