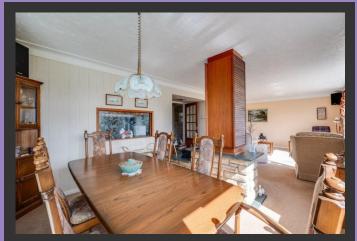

The heart of the home, the spacious living and dining room area hosts so much natural light and looks out onto the well maintained garden and the Chester canal, which then leads through to the conservatory.