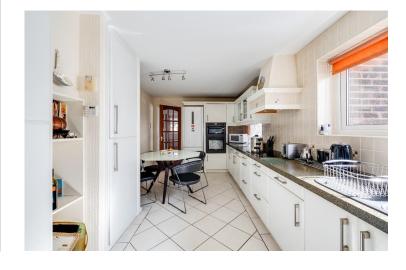

The kitchen's got you covered with loads of storage space, so you can keep everything tidy and organised. Plus, there's a window that looks right into the conservatory, letting in loads of natural light and giving you a lovely view while you're cooking up a storm.