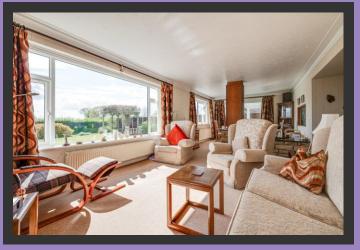

The heart of the home, the spacious living and dining room area hosts so much natural light and looks out onto the well maintained garden and the Chester canal, which then leads through to the conservatory.