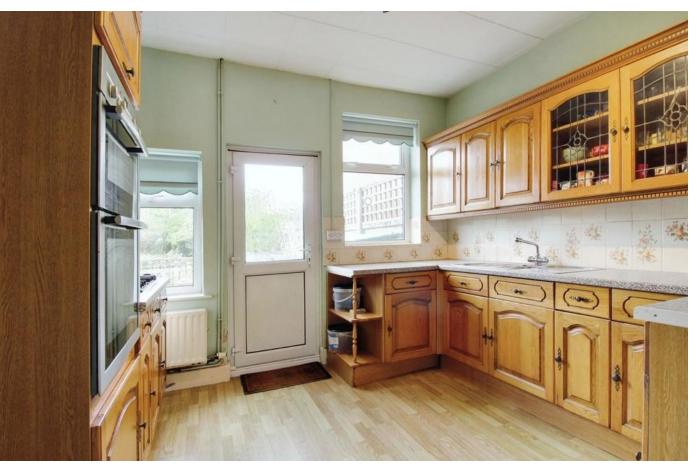

To the rear there is a +/-100FT GARDEN with a selection of mature trees and shrubs as well as an extensive patio with lovely

summerhouse. At the bottom is the "secret garden" and the perfect place for growing your own vegetables as there is a handy shed and greenhouse. Internally the house. On the ground floor there are TWO RECEPTION ROOMS, kitchen and utility room and ground floor SHOWER ROOM, on the first floor 3 double bedrooms and a modern FAMILY BATHROOM.