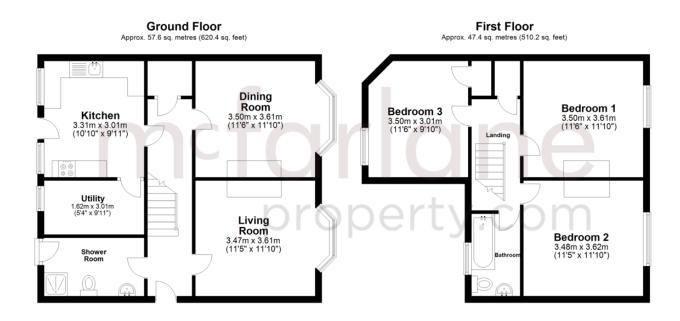

To the rear there is a +/-100FT GARDEN with a selection of mature trees and shrubs as well as an extensive patio with lovely

summerhouse. At the bottom is the "secret garden" and the perfect place for growing your own vegetables as there is a handy shed and greenhouse. Internally the house. On the ground floor there are TWO RECEPTION ROOMS, kitchen and utility room and ground floor SHOWER ROOM, on the first floor 3 double bedrooms and a modern FAMILY BATHROOM.

Properties like this rarely come available so snap this one up before its gone.

Council Tax Band D Council Tax Estimated Cost £2198 P.A.

Total area: approx. 105.0 sq. metres (1130.7 sq. feet)

Our team are friendly, experienced and are all local. They know it better than they do their own living rooms and can help you find what you're looking for because we love where we live.