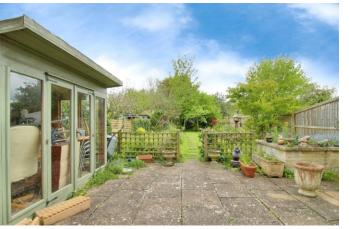

To the rear there is a +/-100FT GARDEN with a selection of mature trees and shrubs as well as an extensive patio with lovely

summerhouse. At the bottom is the "secret garden" and the perfect place for growing your own vegetables as there is a handy shed and greenhouse. Internally the house. On the ground floor there are TWO RECEPTION ROOMS, kitchen and utility room and ground floor SHOWER ROOM, on the first floor 3 double bedrooms and a modern FAMILY BATHROOM.