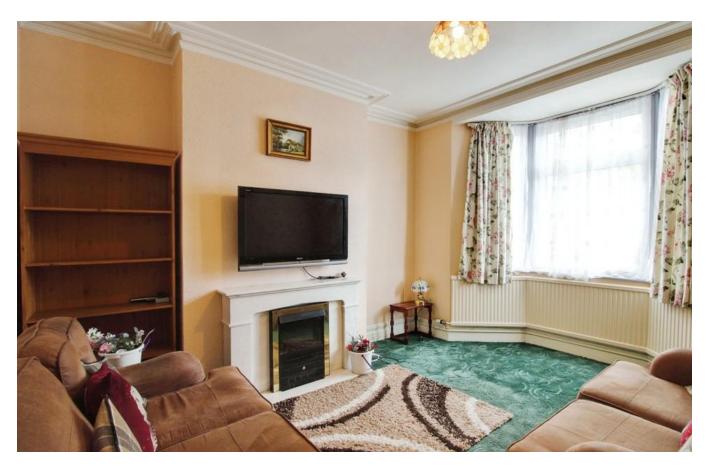

To the rear there is a +/-100FT GARDEN with a selection of mature trees and shrubs as well as an extensive patio with lovely

summerhouse. At the bottom is the "secret garden" and the perfect place for growing your own vegetables as there is a handy shed and greenhouse. Internally the house. On the ground floor there are TWO RECEPTION ROOMS, kitchen and utility room and ground floor SHOWER ROOM, on the first floor 3 double bedrooms and a modern FAMILY BATHROOM.