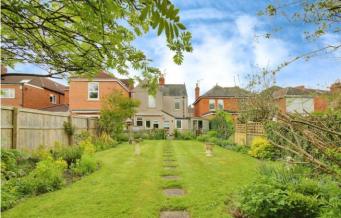

To the rear there is a +/-100FT GARDEN with a selection of mature trees and shrubs as well as an extensive patio with lovely

summerhouse. At the bottom is the "secret garden" and the perfect place for growing your own vegetables as there is a handy shed and greenhouse. Internally the house. On the ground floor there are TWO RECEPTION ROOMS, kitchen and utility room and ground floor SHOWER ROOM, on the first floor 3 double bedrooms and a modern FAMILY BATHROOM.