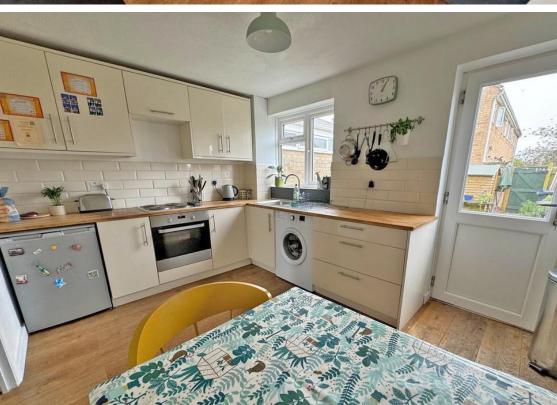

On the ground floor the property benefits from a good-sized lounge diner opening onto a well-presented kitchen breakfast room.

On the first floor there is two bedrooms and family bathroom.

The rear garden is mainly laid to lawn and there is a car parking space in the nearby compound.

- Terraced family home
  - Two bedrooms
  - Good sized lounge
- Kitchen Breakfast room

- Good sized rear garden
- Well presented throughout
- Highly popular location
- Shoreham academy catchment