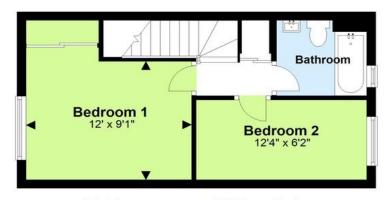

## **First Floor**

Total area: approx. 605.9 sq. feet

For illustrative purposes only. Not to scale. Plan produced using PlanUp.

On the ground floor the property benefits from a good-sized lounge diner opening onto a well-presented kitchen breakfast room.

On the first floor there is two bedrooms and family bathroom.

The rear garden is mainly laid to lawn and there is a car parking space in the nearby compound.