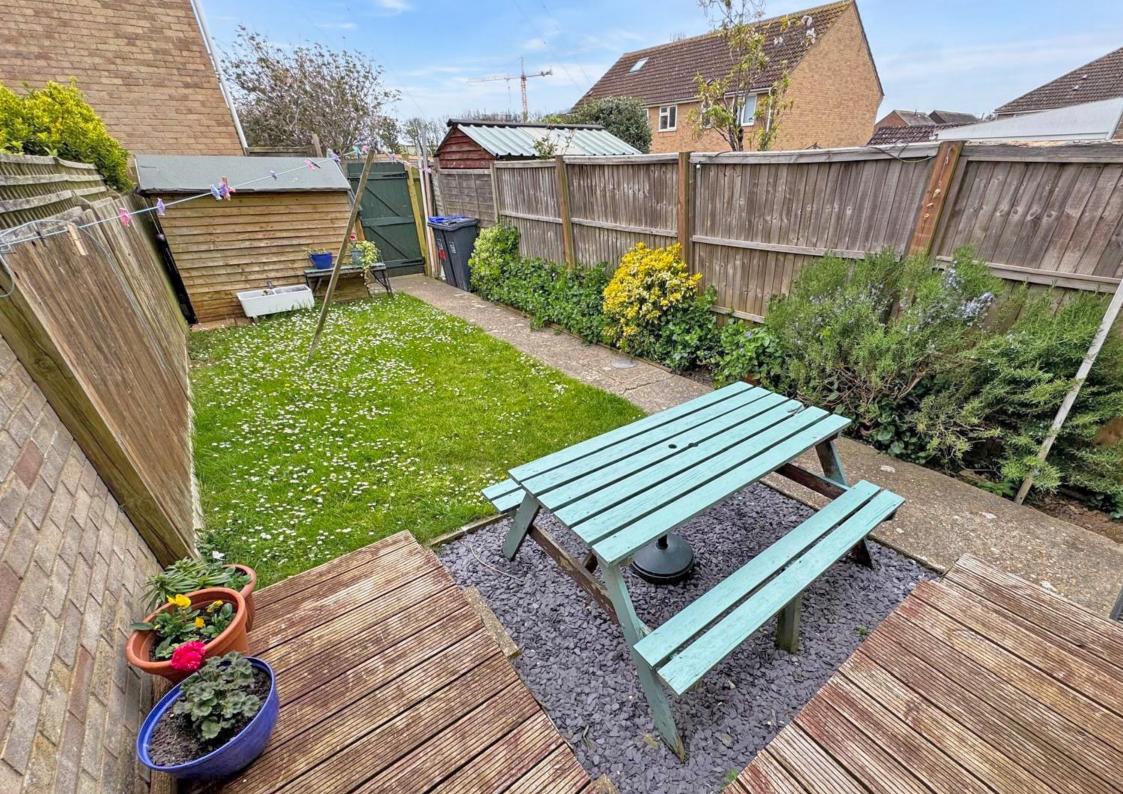

On the ground floor the property benefits from a good-sized lounge diner opening onto a well-presented kitchen breakfast room.

On the first floor there is two bedrooms and family bathroom.

The rear garden is mainly laid to lawn and there is a car parking space in the nearby compound.

- Terraced family home
  - Two bedrooms
  - Good sized lounge
- Kitchen Breakfast room

- Good sized rear garden
- Well presented throughout
- Highly popular location
- Shoreham academy catchment