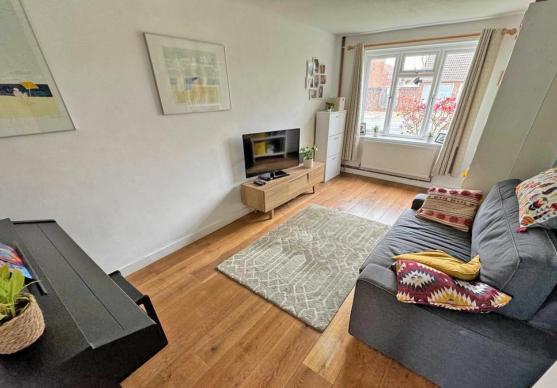

On the ground floor the property benefits from a good-sized lounge diner opening onto a well-presented kitchen breakfast room.

On the first floor there is two bedrooms and family bathroom.

The rear garden is mainly laid to lawn and there is a car parking space in the nearby compound.