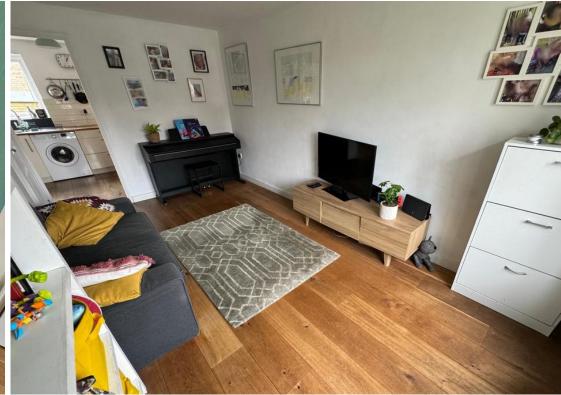

On the ground floor the property benefits from a good-sized lounge diner opening onto a well-presented kitchen breakfast room.

On the first floor there is two bedrooms and family bathroom.

The rear garden is mainly laid to lawn and there is a car parking space in the nearby compound.

- Terraced family home
  - Two bedrooms
  - Good sized lounge
- Kitchen Breakfast room

- Good sized rear garden
- Well presented throughout
- Highly popular location
- Shoreham academy catchment