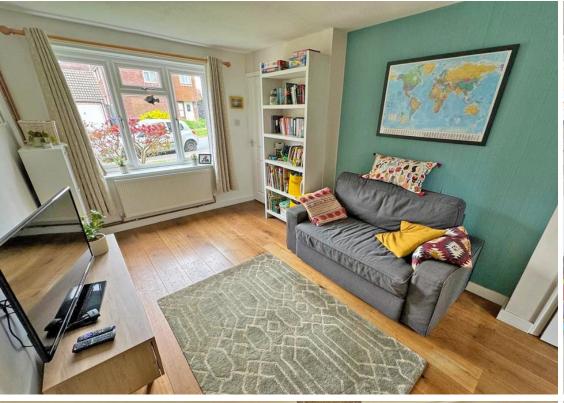

On the ground floor the property benefits from a good-sized lounge diner opening onto a well-presented kitchen breakfast room.

On the first floor there is two bedrooms and family bathroom.

The rear garden is mainly laid to lawn and there is a car parking space in the nearby compound.

- Terraced family home
  - Two bedrooms
  - Good sized lounge
- Kitchen Breakfast room

- Good sized rear garden
- Well presented throughout
- Highly popular location
- Shoreham academy catchment