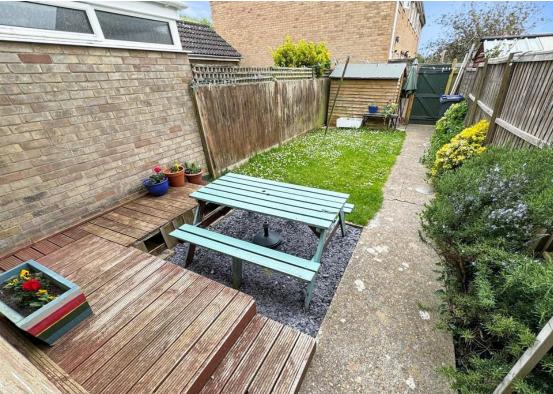

On the ground floor the property benefits from a good-sized lounge diner opening onto a well-presented kitchen breakfast room.

On the first floor there is two bedrooms and family bathroom.

The rear garden is mainly laid to lawn and there is a car parking space in the nearby compound.