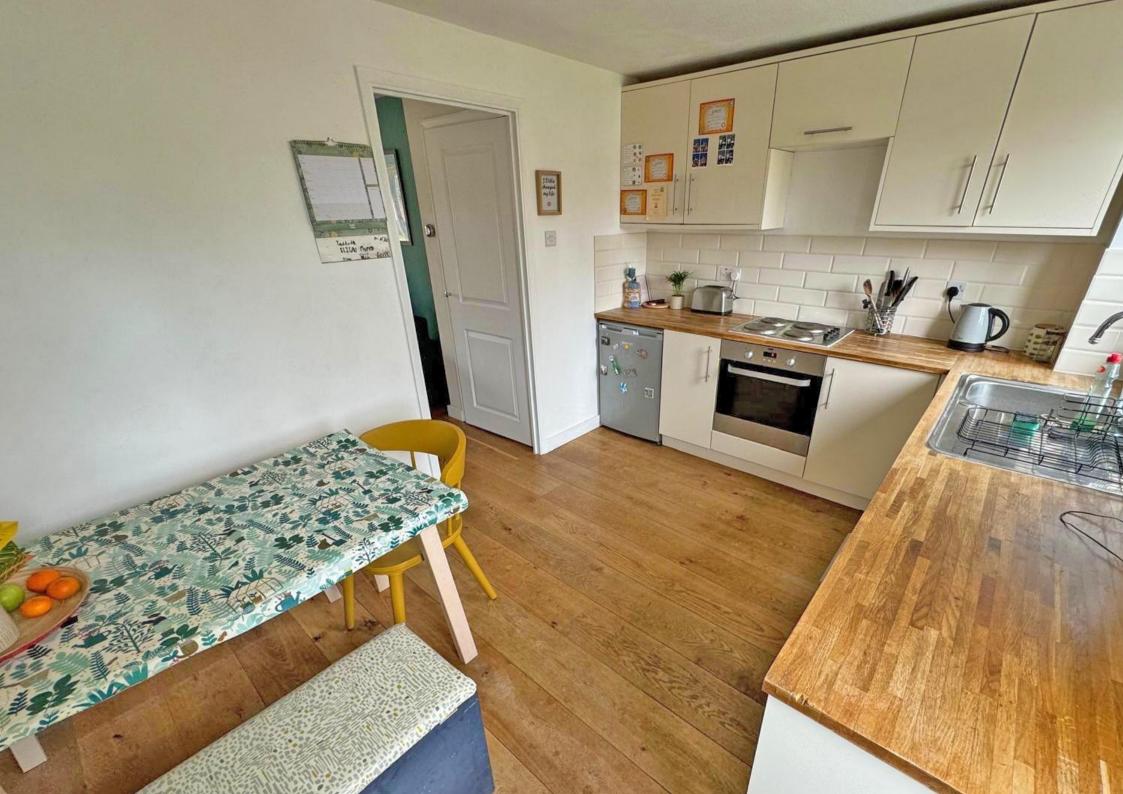

On the ground floor the property benefits from a good-sized lounge diner opening onto a well-presented kitchen breakfast room.

On the first floor there is two bedrooms and family bathroom.

The rear garden is mainly laid to lawn and there is a car parking space in the nearby compound.

- Terraced family home
  - Two bedrooms
  - Good sized lounge
- Kitchen Breakfast room

- Good sized rear garden
- Well presented throughout
- Highly popular location
- Shoreham academy catchment