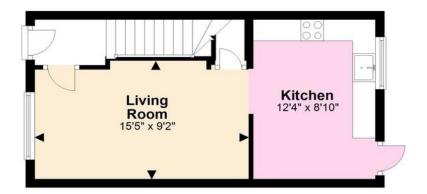

#### **Ground Floor**

On the ground floor the property benefits from a good-sized lounge diner opening onto a well-presented kitchen breakfast room.

On the first floor there is two bedrooms and family bathroom.

The rear garden is mainly laid to lawn and there is a car parking space in the nearby compound.