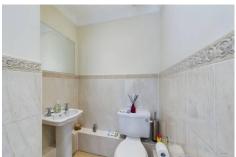

There are two generously sized double bedrooms both benefit from having fitted wardrobes offering great storage space and their own en-suite shower rooms.

The impressive open plan lounge/diner has carpeted flooring, bay window to the side aspect, Velux skylight and window to the rear aspect, skylight to the front aspect, three ceiling light points, feature fireplace and ample space for a dining table and chairs, small study area, and a seating arrangement.