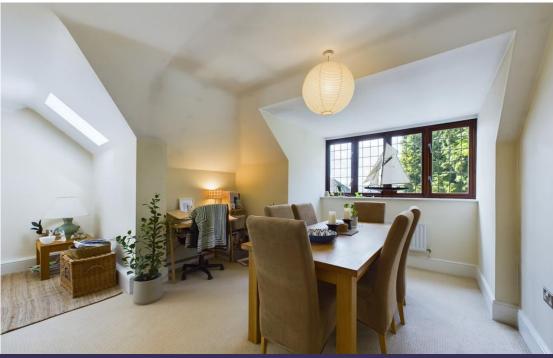

There are two generously sized double bedrooms both benefit from having fitted wardrobes offering great storage space and their own en-suite shower rooms.

The impressive open plan lounge/diner has carpeted flooring, bay window to the side aspect, Velux skylight and window to the rear aspect, skylight to the front aspect, three ceiling light points, feature fireplace and ample space for a dining table and chairs, small study area, and a seating arrangement.

From the lounge/diner a door leads into the breakfast kitchen fitted with an extensive range of matching wall and base units, tiled splashbacks, skylights to the side and rear aspects, spotlights to the ceiling and a superb breakfast bar area.