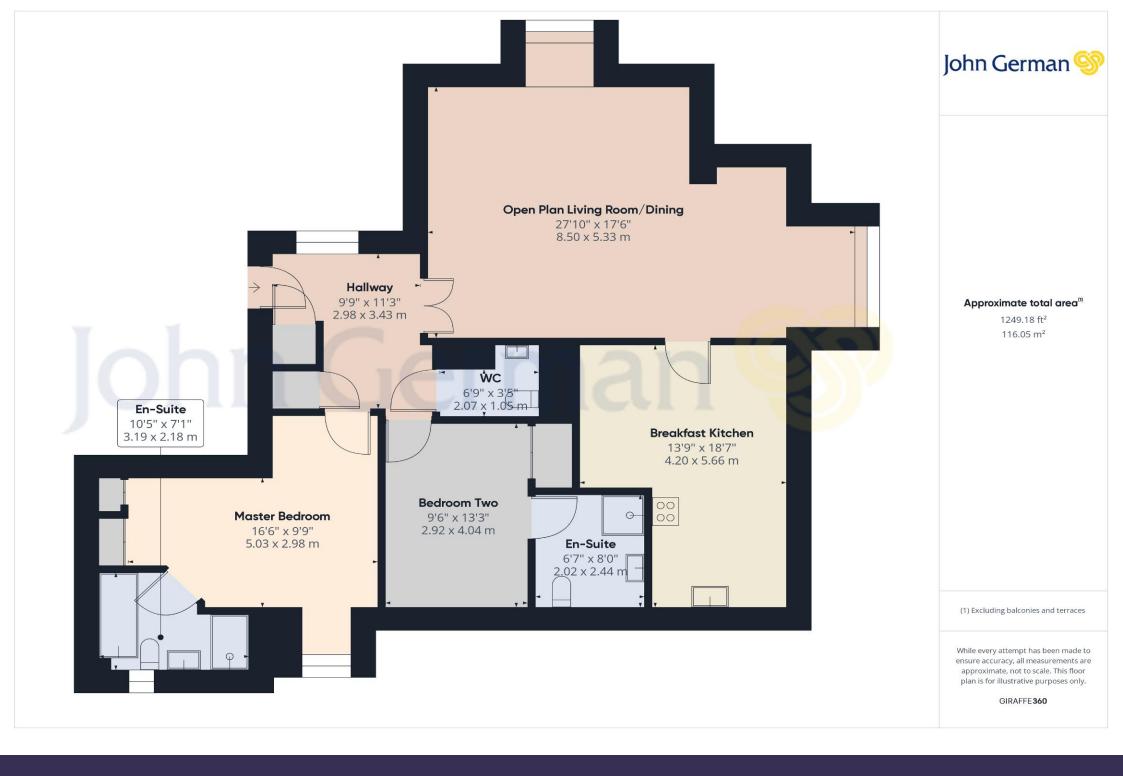

This luxury two bedroom apartment is a fantastic option for a wide range of buyers from professionals looking to take advantage of the nearby rail and road links with easy access into Birmingham New Street and the M6 toll road, or even downsizers looking for a secure lock up and leave property in a private village location with lift access, a double garage, allocated parking and a generously sized apartment offering over 1200 square feet of internal space.

Internally the property has secure intercom entry leading into the entrance hallway, with carpeted flooring and a lift providing access to the first floor where you will find the entrance door leading into the spacious apartment with a welcoming hall with two useful storage cupboards and doors leading off into the guest cloakroom, lounge/diner and two bedrooms.

There are two generously sized double bedrooms both benefit from having fitted wardrobes offering great storage space and their own en-suite shower rooms.

The impressive open plan lounge/diner has carpeted flooring, bay window to the side aspect, Velux skylight and window to the rear aspect, skylight to the front aspect, three ceiling light points, feature fireplace and ample space for a dining table and chairs, small study area, and a seating arrangement.

From the lounge/diner a door leads into the breakfast kitchen fitted with an extensive range of matching wall and base units, tiled splashbacks, skylights to the side and rear aspects, spotlights to the ceiling and a superb breakfast bar area.

Outside there are beautifully kept communal grounds, a double garage and a separate allocated parking space.

**Tenure:** Commonhold (purchasers are advised to satisfy themselves as to the tenure via their legal representative). All owners of these apartments own a share of the Freehold.