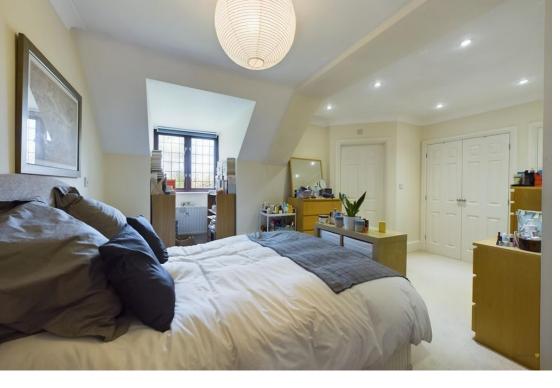

There are two generously sized double bedrooms both benefit from having fitted wardrobes offering great storage space and their own en-suite shower rooms.

The impressive open plan lounge/diner has carpeted flooring, bay window to the side aspect, Velux skylight and window to the rear aspect, skylight to the front aspect, three ceiling light points, feature fireplace and ample space for a dining table and chairs, small study area, and a seating arrangement.