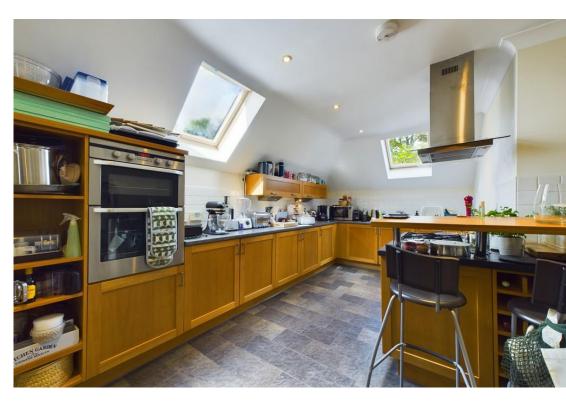

From the lounge/diner a door leads into the breakfast kitchen fitted with an extensive range of matching wall and base units, tiled splashbacks, skylights to the side and rear aspects, spotlights to the ceiling and a superb breakfast bar area.