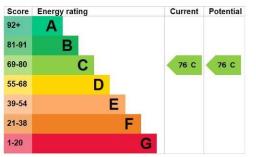

Broadb and type: See Ofcom link for speed: <a href="https://checker.ofcom.org.uk/">https://checker.ofcom.org.uk/</a>
Mobile signal/coverage: See Ofcom link https://checker.ofcom.org.uk/

Local Authority/Tax Band: Lichfield District Council / Tax Band E