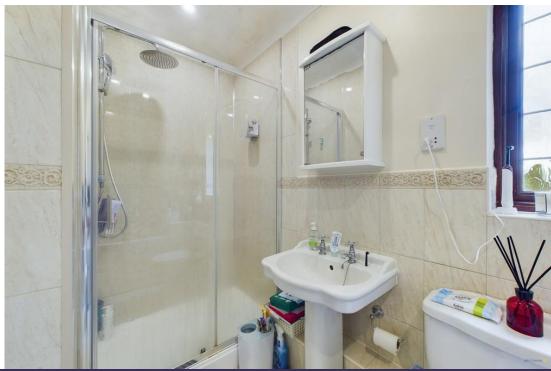

There are two generously sized double bedrooms both benefit from having fitted wardrobes offering great storage space and their own en-suite shower rooms.

The impressive open plan lounge/diner has carpeted flooring, bay window to the side aspect, Velux skylight and window to the rear aspect, skylight to the front aspect, three ceiling light points, feature fireplace and ample space for a dining table and chairs, small study area, and a seating arrangement.