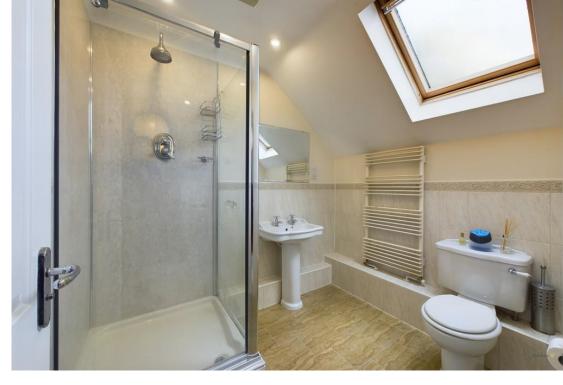

There are two generously sized double bedrooms both benefit from having fitted wardrobes offering great storage space and their own en-suite shower rooms.

The impressive open plan lounge/diner has carpeted flooring, bay window to the side aspect, Velux skylight and window to the rear aspect, skylight to the front aspect, three ceiling light points, feature fireplace and ample space for a dining table and chairs, small study area, and a seating arrangement.