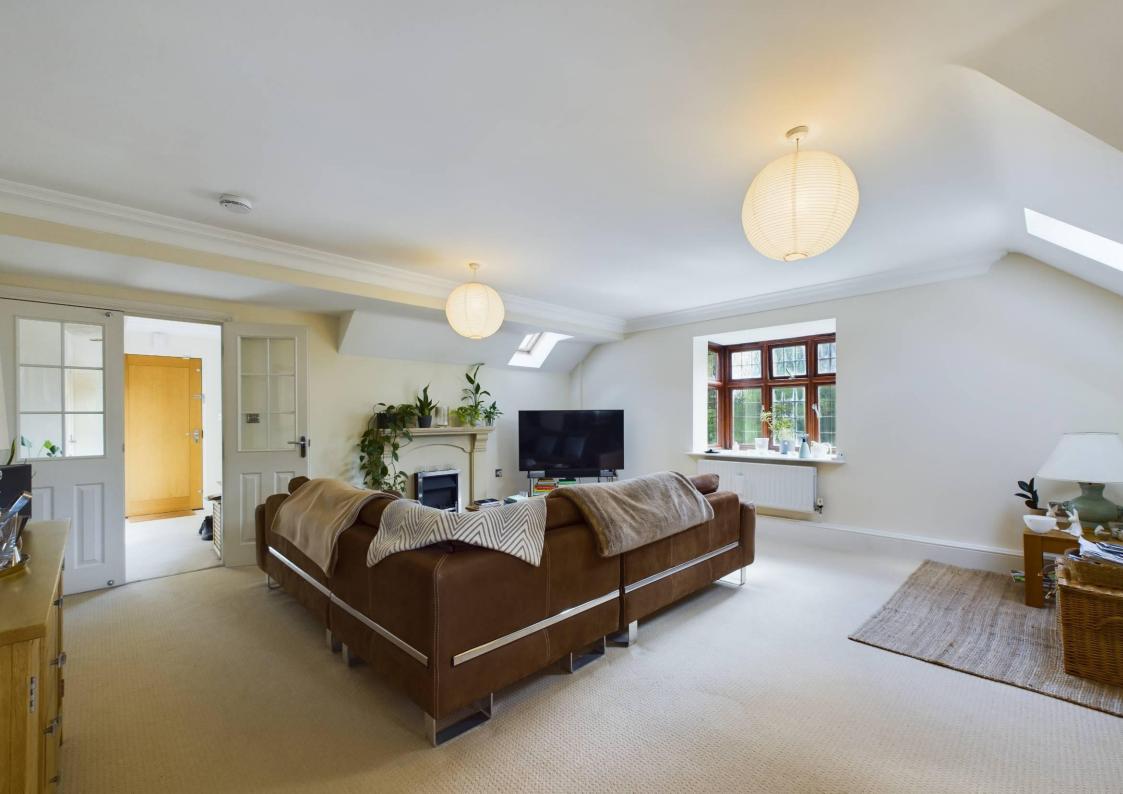

There are two generously sized double bedrooms both benefit from having fitted wardrobes offering great storage space and their own en-suite shower rooms.

The impressive open plan lounge/diner has carpeted flooring, bay window to the side aspect, Velux skylight and window to the rear aspect, skylight to the front aspect, three ceiling light points, feature fireplace and ample space for a dining table and chairs, small study area, and a seating arrangement.