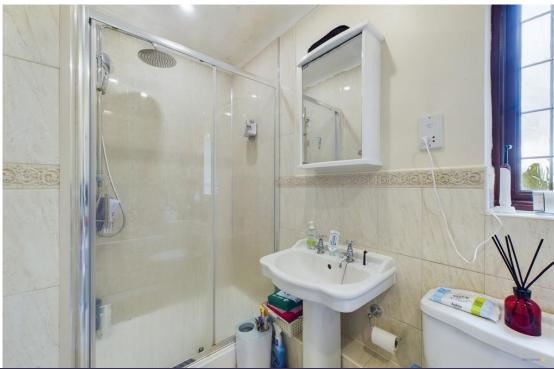

There are two generously sized double bedrooms both benefit from having fitted wardrobes offering great storage space and their own en-suite shower rooms.

The impressive open plan lounge/diner has carpeted flooring, bay window to the side aspect, Velux skylight and window to the rear aspect, skylight to the front aspect, three ceiling light points, feature fireplace and ample space for a dining table and chairs, small study area, and a seating a rrangement.