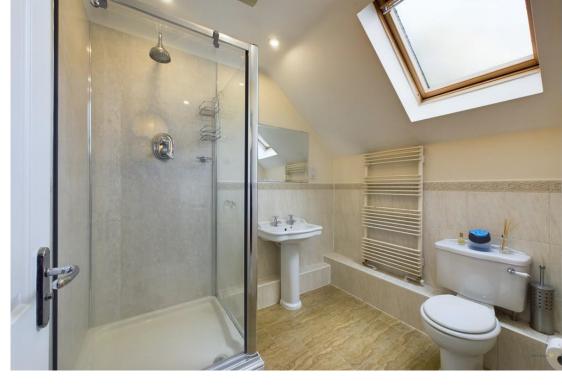

There are two generously sized double bedrooms both benefit from having fitted wardrobes offering great storage space and their own en-suite shower rooms.

The impressive open plan lounge/diner has carpeted flooring, bay window to the side aspect, Velux skylight and window to the rear aspect, skylight to the front aspect, three ceiling light points, feature fireplace and ample space for a dining table and chairs, small study area, and a seating a rrangement.