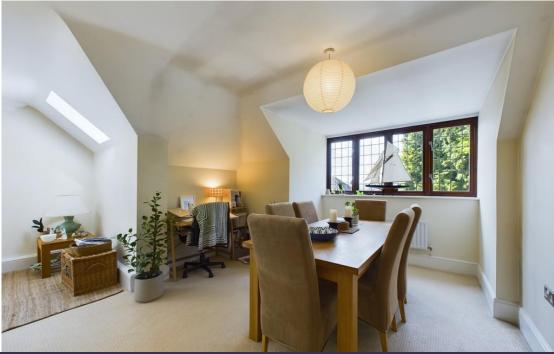

Internally the property has secure intercom entry leading into the entrance hallway, with carpeted flooring and a lift providing access to the first floor where you will find the entrance door leading into the spacious apartment with a welcoming hall with two useful storage cupboards and doors leading off into the guest cloakroom, lounge/diner and two bedrooms.

There are two generously sized double bedrooms both benefit from having fitted wardrobes offering great storage space and their own en-suite shower rooms.

The impressive open plan lounge/diner has carpeted flooring, bay window to the side aspect, Velux skylight and window to the rear aspect, skylight to the front aspect, three ceiling light points, feature fireplace and ample space for a dining table and chairs, small study area, and a seating a rrangement.