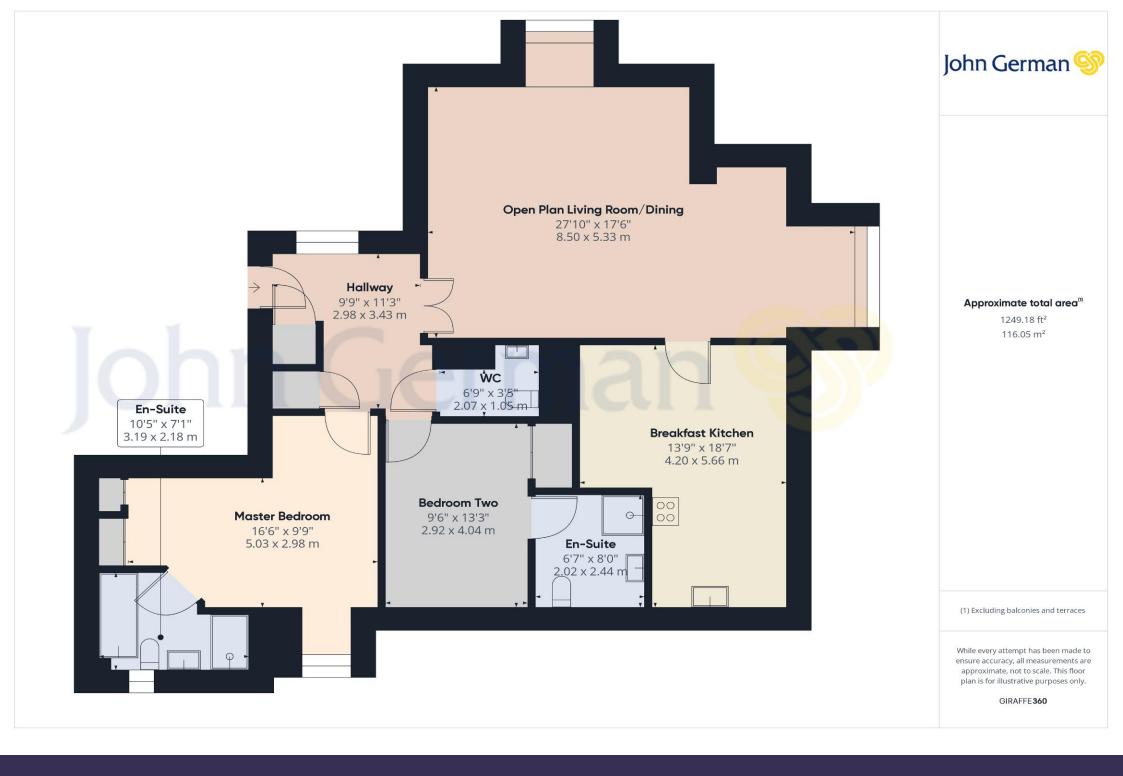

This luxury two bedroom apartment is a fantastic option for a wide range of buyers from professionals looking to take advantage of the nearby rail and road links with easy access into Birmingham New Street and the M6 toll road, or even downsizers looking for a secure lock up and leave property in a private village location with lift access, a double garage, allocated parking and a generously sized apartment offering over 1200 square feet of internal space.

Internally the property has secure intercom entry leading into the entrance hallway, with carpeted flooring and a lift providing access to the first floor where you will find the entrance door leading into the spacious apartment with a welcoming hall with two useful storage cupboards and doors leading off into the guest cloakroom, lounge/diner and two bedrooms.

There are two generously sized double bedrooms both benefit from having fitted wardrobes offering great storage space and their own en-suite shower rooms.

The impressive open plan lounge/diner has carpeted flooring, bay window to the side aspect, Velux skylight and window to the rear aspect, skylight to the front aspect, three ceiling light points, feature fireplace and ample space for a dining table and chairs, small study area, and a seating a rrangement.

From the lounge/diner a door leads into the breakfast kitchen fitted with an extensive range of matching wall and base units, tiled splashbacks, skylights to the side and rear aspects, spotlights to the ceiling and a superb breakfast bar area.

Outside there are beautifully kept communal grounds, a double garage and a separate allocated parking space.

**Tenure:** Commonhold (purchasers are advised to satisfy themselves as to the tenure via their legal representative). All owners of these apartments own a share of the Freehold.