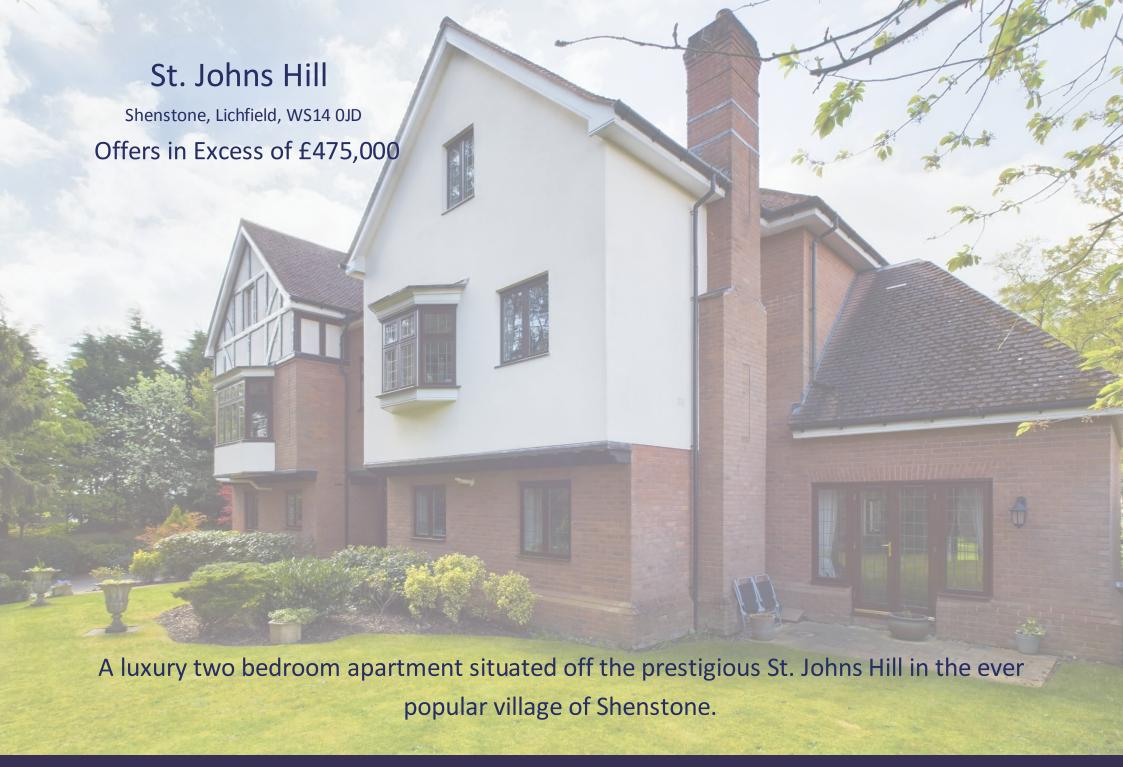

## St. Johns Hill

Shenstone, Lichfield, WS14 0JD

John German are delighted to offer this luxury two bedroom first floor apartment offering over 1200 square feet of accommodation and forming part of the 'The Farthings' which is ideally positioned, set well back behind a screened frontage off St. Johns Hill, which is a private and exclusive development of luxury apartments within the desirable village of Shenstone.

This luxury two bedroom apartment is a fantastic option for a wide range of buyers from professionals looking to take advantage of the nearby rail and road links with easy access into Birmingham New Street and the M6 toll road, or even downsizers looking for a secure lock up and leave property in a private village location with lift access, a double garage, allocated parking and a generously sized apartment offering over 1200 square feet of internal space.