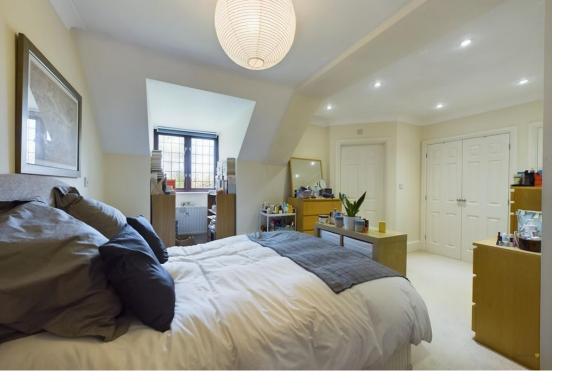

There are two generously sized double bedrooms both benefit from having fitted wardrobes offering great storage space and their own en-suite shower rooms.

The impressive open plan lounge/diner has carpeted flooring, bay window to the side aspect, Velux skylight and window to the rear aspect, skylight to the front aspect, three ceiling light points, feature fireplace and ample space for a dining table and chairs, small study area, and a seating a rrangement.