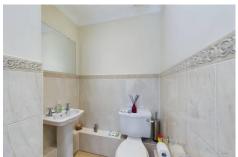

There are two generously sized double bedrooms both benefit from having fitted wardrobes offering great storage space and their own en-suite shower rooms.

The impressive open plan lounge/diner has carpeted flooring, bay window to the side aspect, Velux skylight and window to the rear aspect, skylight to the front aspect, three ceiling light points, feature fireplace and ample space for a dining table and chairs, small study area, and a seating a rrangement.