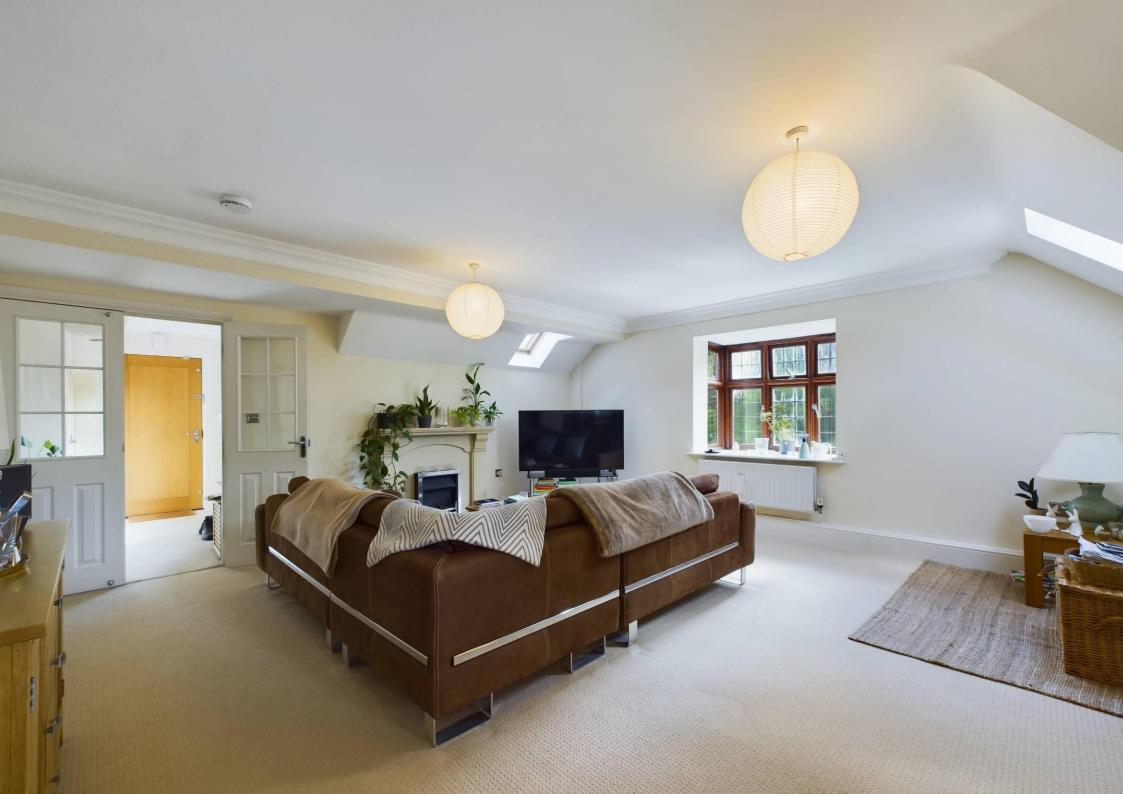

Internally the property has secure intercom entry leading into the entrance hallway, with carpeted flooring and a lift providing access to the first floor where you will find the entrance door leading into the spacious apartment with a welcoming hall with two useful storage cupboards and doors leading off into the guest cloakroom, lounge/diner and two bedrooms.

There are two generously sized double bedrooms both benefit from having fitted wardrobes offering great storage space and their own en-suite shower rooms.

The impressive open plan lounge/diner has carpeted flooring, bay window to the side aspect, Velux skylight and window to the rear aspect, skylight to the front aspect, three ceiling light points, feature fireplace and ample space for a dining table and chairs, small study area, and a seating a rrangement.