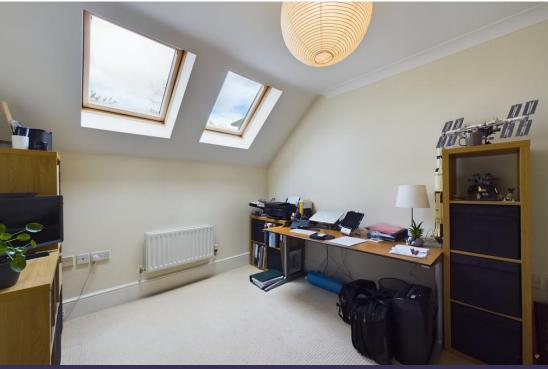

There are two generously sized double bedrooms both benefit from having fitted wardrobes offering great storage space and their own en-suite shower rooms.

The impressive open plan lounge/diner has carpeted flooring, bay window to the side aspect, Velux skylight and window to the rear aspect, skylight to the front aspect, three ceiling light points, feature fireplace and ample space for a dining table and chairs, small study area, and a seating a rrangement.