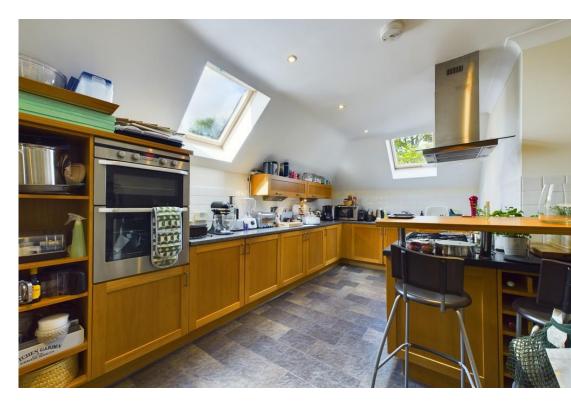

From the lounge/diner a door leads into the breakfast kitchen fitted with an extensive range of matching wall and base units, tiled splashbacks, skylights to the side and rear aspects, spotlights to the ceiling and a superb breakfast bar area.