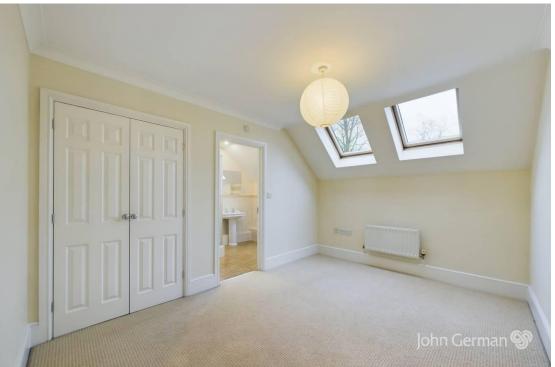

There are two generously sized double bedrooms both benefit from having fitted wardrobes offering great storage space and their own en-suite shower rooms.

The impressive open plan lounge/diner has carpeted flooring, bay window to the side aspect, Velux skylight and window to the rear aspect, skylight to the front aspect, three ceiling light points, feature fireplace and ample space for a dining table and chairs, small study area, and a seating a rrangement.