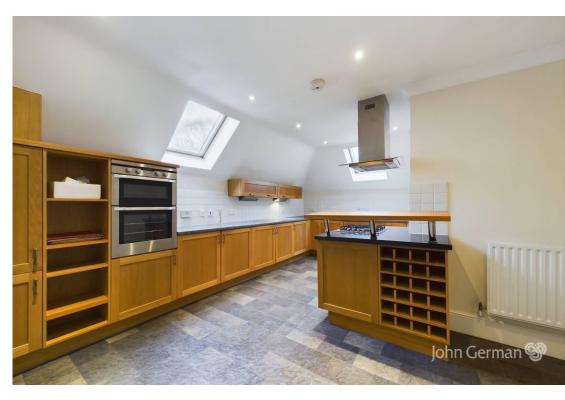

From the lounge/diner a door leads into the breakfast kitchen fitted with an extensive range of matching wall and base units, tiled splashbacks, skylights to the side and rear aspects, spotlights to the ceiling and a superb breakfast bar area.