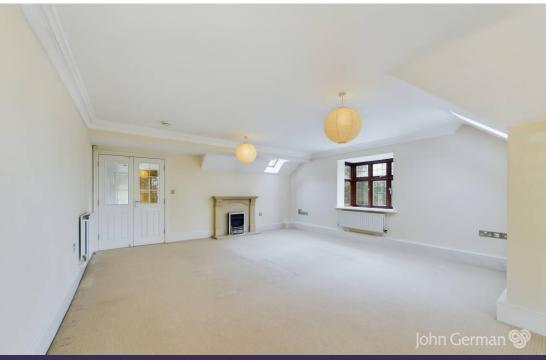

There are two generously sized double bedrooms both benefit from having fitted wardrobes offering great storage space and their own en-suite shower rooms.

The impressive open plan lounge/diner has carpeted flooring, bay window to the side aspect, Velux skylight and window to the rear aspect, skylight to the front aspect, three ceiling light points, feature fireplace and ample space for a dining table and chairs, small study area, and a seating a rrangement.