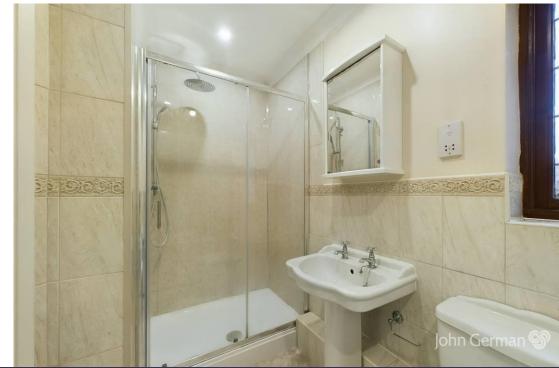

There are two generously sized double bedrooms both benefit from having fitted wardrobes offering great storage space and their own en-suite shower rooms.

The impressive open plan lounge/diner has carpeted flooring, bay window to the side aspect, Velux skylight and window to the rear aspect, skylight to the front aspect, three ceiling light points, feature fireplace and ample space for a dining table and chairs, small study area, and a seating a rrangement.