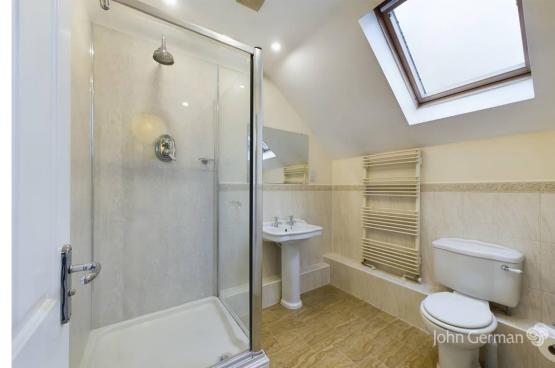

There are two generously sized double bedrooms both benefit from having fitted wardrobes offering great storage space and their own en-suite shower rooms.

The impressive open plan lounge/diner has carpeted flooring, bay window to the side aspect, Velux skylight and window to the rear aspect, skylight to the front aspect, three ceiling light points, feature fireplace and ample space for a dining table and chairs, small study area, and a seating a rrangement.