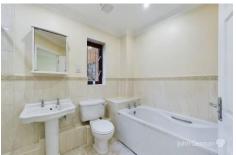

There are two generously sized double bedrooms both benefit from having fitted wardrobes offering great storage space and their own en-suite shower rooms.

The impressive open plan lounge/diner has carpeted flooring, bay window to the side aspect, Velux skylight and window to the rear aspect, skylight to the front aspect, three ceiling light points, feature fireplace and ample space for a dining table and chairs, small study area, and a seating a rrangement.