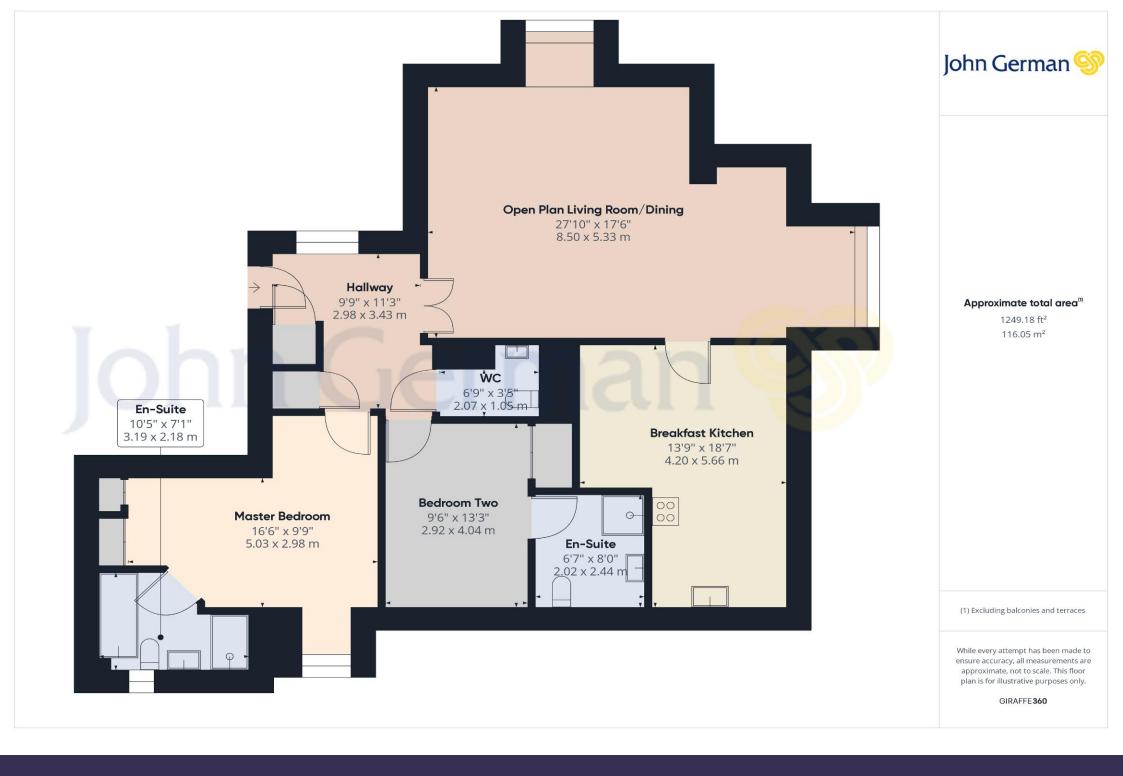

Internally the property has secure intercom entry leading into the entrance hallway, with carpeted flooring and a lift providing access to the first floor where you will find the entrance door leading into the spacious apartment with a welcoming hall with two useful storage cupboards and doors leading off into the guest cloakroom, lounge/diner and two bedrooms.

There are two generously sized double bedrooms both benefit from having fitted wardrobes offering great storage space and their own en-suite shower rooms.

The impressive open plan lounge/diner has carpeted flooring, bay window to the side aspect, Velux skylight and window to the rear aspect, skylight to the front aspect, three ceiling light points, feature fireplace and ample space for a dining table and chairs, small study area, and a seating a rrangement.

From the lounge/diner a door leads into the breakfast kitchen fitted with an extensive range of matching wall and base units, tiled splashbacks, skylights to the side and rear aspects, spotlights to the ceiling and a superb breakfast bar area.

Outside there are beautifully kept communal grounds, a double garage and a separate allocated parking space.

**Tenure:** Commonhold (purchasers are advised to satisfy themselves as to the tenure via their legal representative). All owners of these apartments own a share of the Freehold.