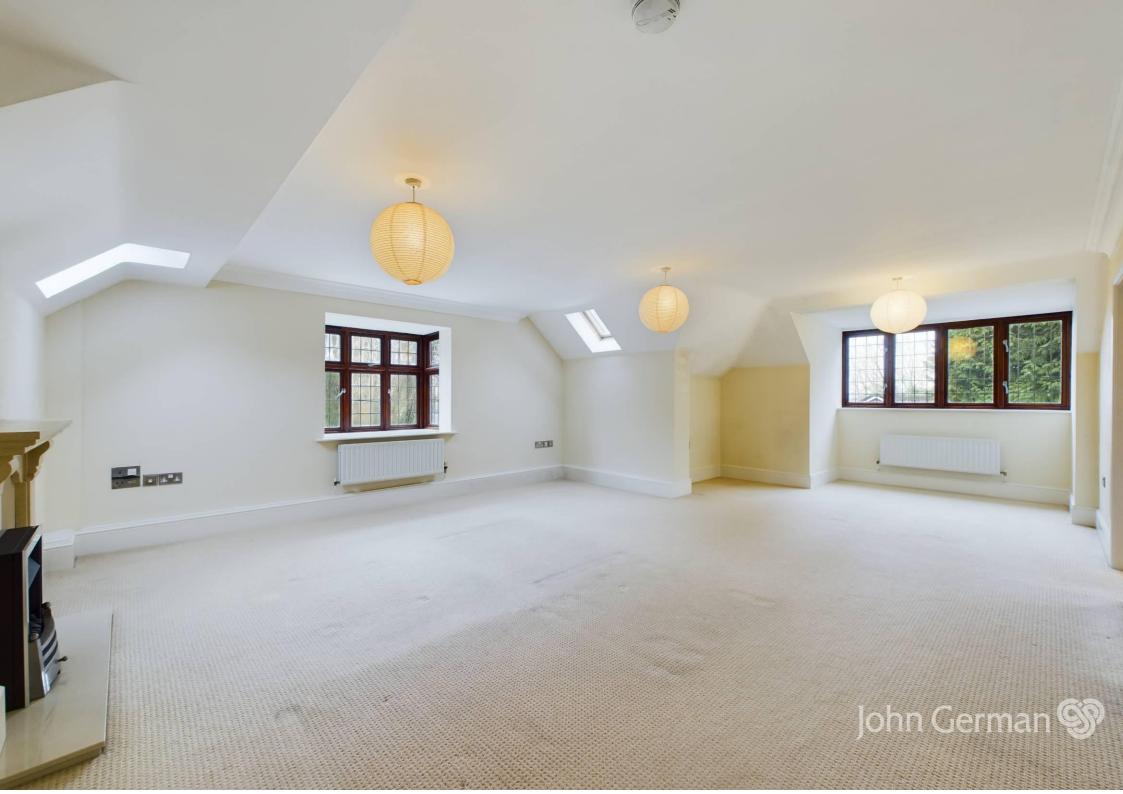

Internally the property has secure intercom entry leading into the entrance hallway, with carpeted flooring and a lift providing access to the first floor where you will find the entrance door leading into the spacious apartment with a welcoming hall with two useful storage cupboards and doors leading off into the guest cloakroom, lounge/diner and two bedrooms.

There are two generously sized double bedrooms both benefit from having fitted wardrobes offering great storage space and their own en-suite shower rooms.

The impressive open plan lounge/diner has carpeted flooring, bay window to the side aspect, Velux skylight and window to the rear aspect, skylight to the front aspect, three ceiling light points, feature fireplace and ample space for a dining table and chairs, small study area, and a seating a rrangement.