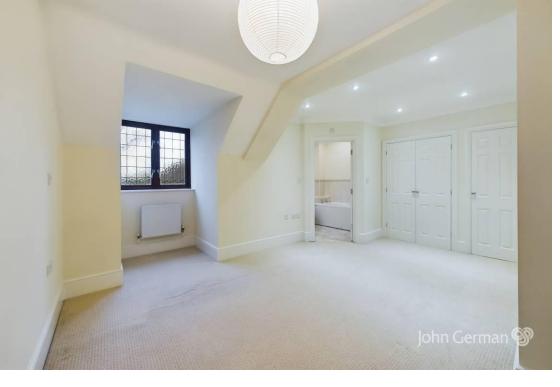

There are two generously sized double bedrooms both benefit from having fitted wardrobes offering great storage space and their own en-suite shower rooms.

The impressive open plan lounge/diner has carpeted flooring, bay window to the side aspect, Velux skylight and window to the rear aspect, skylight to the front aspect, three ceiling light points, feature fireplace and ample space for a dining table and chairs, small study area, and a seating a rrangement.