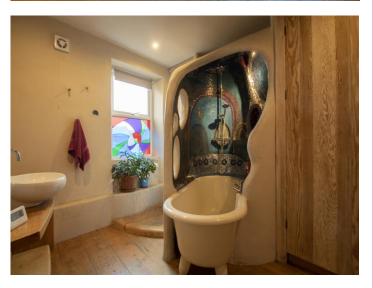

# **BATHROOM**

12' 0" x 8' 4" (3.66m x 2.54m)

Three piece suite comprising of free standing bath with shower over, WC with hiddern cistern and wash hand basin set to vanity unit. Extractor, radiator and storage cupboards with shelving.