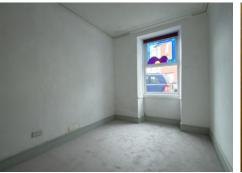

# BEDROOM/STUDY

11' 11" x 8' 7" (3.63m x 2.62m)

room. Coving to ceiling, radiator, central ceiling light and uPVC double glazed window.