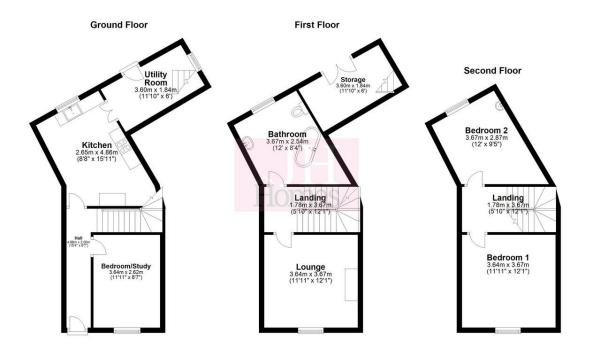

Accessed through a wooden door with double glazed inserts UTILITY ROOM into:

# **ENTRANCE HALL**

Stairs to first floor, hanging space for coats, coving to ceiling, central ceiling light and radiator.

# BEDROOM/STUDY

11' 11" x 8' 7" (3.63m x 2.62m)

room. Coving to ceiling, radiator, central ceiling light and uPVC double glazed window.

# KITCHEN/DINER

15' 11" x 8' 8" (4.85m x 2.64m) widest points Fitted with a range of base and drawer units with worktop over incorporating Belfast style sink, free standing fridge/freezer, uPVC double glazed window, spot lights to ceiling, shelving and stone feature wall. Freestanding oven with five ring hob, larder cupboard and door to cellar.

6' 0" x 11' 10" (1.83m x 3.61m)

Ceiling drying rack, storage cupboard, washing machine, shelving, radiator and spot lights to ceiling. Ladder to upper occasional room. Wooden door to rear with double glazed inserts and single glazed window to side.

# STUDY/OCCASIONAL ROOM

6' 0" x 11' 10" (1.83m x 3.61m)

Multi use room which could be a bedroom or study or dining Spot lights to ceiling, radiator, cupboards, fold down desk, coat hooks and wooden patio doors with double glazed inserts opening to a Juliette balcony.

#### CELLAR

11' 11" x 15' 2" (3.63m x 4.62m) widest points

Storage only for non perishables. Original coal shoot and shelving to the main room.

# FIRST FLOOR LANDING

Wall light, steps to second floor and access to bathroom and lounge.

#### LOUNGE

12' 1" x 11' 11" (3.68m x 3.63m)

Multi fuel stove set to hearth, ceiling light point and radiator. UPVC double glazed window with window seat.

# **BATHROOM**

12' 0" x 8' 4" (3.66m x 2.54m)

Three piece suite comprising of free standing bath with shower over, WC with hiddern cistern and wash hand basin set to vanity unit. Extractor, radiator and storage cupboards with shelving.

# SECOND FLOOR LANDING

Sky light, wall light and moveable spot lights.

#### **BEDROOM**

11' 11" x 12' 1" (3.63m x 3.68m)

 $\label{lem:combined} \mbox{Double room with uPVC double glazed window, feature}$ decorative only fireplace, central ceiling light and radiator.

# **BEDROOM**

12' 0" x 9' 6" (3.66m x 2.9m)

Further small double room with uPVC double glazed window, radiator, sink and central ceiling light. Cupboard over stairs for storage.