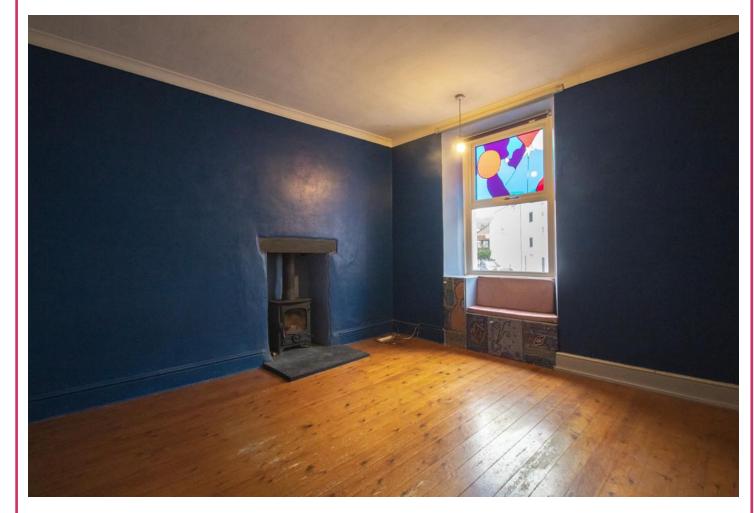

#### LOUNGE

12' 1" x 11' 11" (3.68m x 3.63m)

Multi fuel stove set to hearth, ceiling light point and radiator. UPVC double glazed window with window seat.