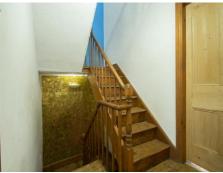

# **ENTRANCE HALL**

Stairs to first floor, hanging space for coats, coving to ceiling, central ceiling light and radiator.

# FIRST FLOOR LANDING

Wall light, steps to second floor and access to bathroom and lounge.