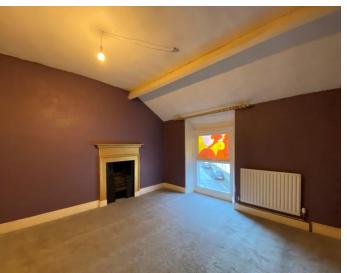

#### **BEDROOM**

11' 11" x 12' 1" (3.63m x 3.68m)

 $\label{lem:combined} \mbox{Double room with uPVC double glazed window, feature}$ decorative only fireplace, central ceiling light and radiator.