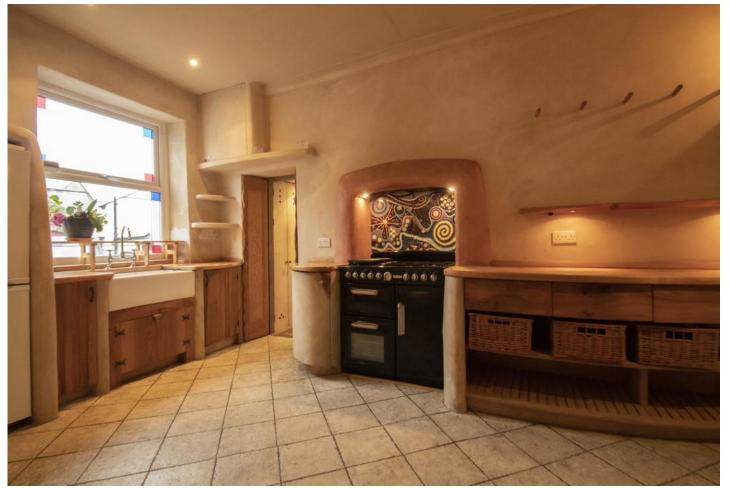

# KITCHEN/DINER

15' 11" x 8' 8" (4.85m x 2.64m) widest points Fitted with a range of base and drawer units with worktop over incorporating Belfast style sink, free standing fridge/freezer, uPVC double glazed window, spot lights to ceiling, shelving and stone feature wall. Freestanding oven with five ring hob, larder cupboard and door to cellar.