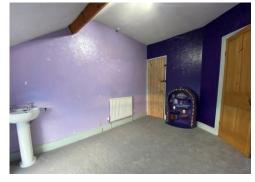

# **BATHROOM**

12' 0" x 8' 4" (3.66m x 2.54m)

Three piece suite comprising of free standing bath with shower over, WC with hiddern cistern and wash hand basin set to vanity unit. Extractor, radiator and storage cupboards with shelving.