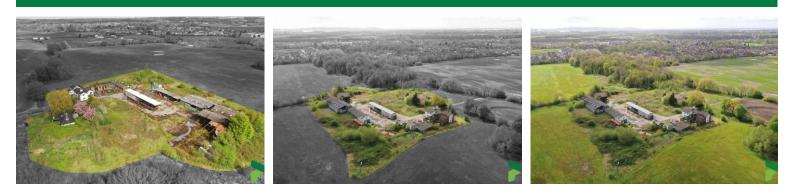

The site comprises the farmhouse and adjacent former farm buildings which have the benefit of two separate outline planning consents to form a courtyard style development of 12 dwellings. The site extends to 1.32 acres 0.54 hectares or thereabouts, but the seller owns the surrounding land and the boundaries are not fixed and are subject to discussion with interested parties. The land will be sold by informal tender in one lot freehold and with vacant possession.

## LOCATION

Set in the midst of open fields the site is only approximately 1.5 miles from the centre of Halewood and all amenities with buses and trains whilst Tarbuck Island is about 4 miles distant the development provides a rare opportunity to enjoy the combined benefits of rural living in close proximity to urban amenities.

The site is generally level and is characterised by mature trees and shrubland.

The site is approached via Foxhill Lane part of which is adopted but the final section is private. Some upgrading of this area will be required.