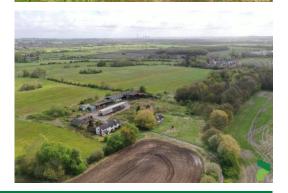

## Foxhill Farmhouse and buildings, Foxhill Lane, Halewood, L26 4XG

Offers over £750,000

A rare opportunity to create an outstanding development in a most attractive rural location which is only a short distance from all amenities in the surrounding towns and to the motorway network.

The site comprises the farmhouse and adjacent former farm buildings which have the benefit of two separate outline planning consents to form a courtyard style development of 12 dwellings. The site extends to 1.32 acres 0.54 hectares or thereabouts, but the seller owns the surrounding land and the boundaries are not fixed and are subject to discussion with interested parties. The land will be sold by informal tender in one lot freehold and with vacant possession.

## LOCATION

Set in the midst of open fields the site is only approximately 1.5 miles from the centre of Halewood and all amenities with buses and trains whilst Tarbuck Island is about 4 miles distant the development provides a rare opportunity to enjoy the combined benefits of rural living in close proximity to urban amenities.

The site is generally level and is characterised by mature trees and shrubland.

The site is approached via Foxhill Lane part of which is adopted but the final section is private. Some upgrading of this area will be required.