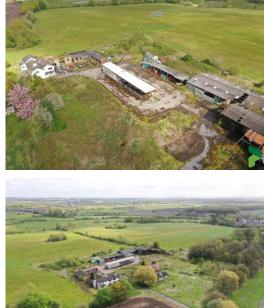

The site comprises the farmhouse and adjacent former farm buildings which have the benefit of two separate outline planning consents to form a courtyard style development of 12 dwellings. The site extends to 1.32 acres 0.54 hectares or thereabouts, but the seller owns the surrounding land and the boundaries are not fixed and are subject to discussion with interested parties. The land will be sold by informal tender in one lot freehold and with vacant possession.

The site is generally level and is characterised by mature trees and shrubland.

The site is approached via Foxhill Lane part of which is adopted but the final section is private. Some upgrading of this area will be required.