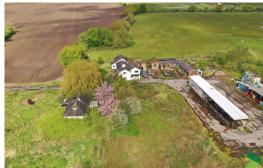

## Foxhill Farmhouse and buildings, Foxhill Lane, Halewood, L26 4XG

Offers over £750,000

A rare opportunity to create an outstanding development in a most attractive rural location which is only a short distance from all amenities in the surrounding towns and to the motorway network.

The site comprises the farmhouse and adjacent former farm buildings which have the benefit of two separate outline planning consents to form a courtyard style development of 12 dwellings. The site extends to 1.32 acres 0.54 hectares or thereabouts, but the seller owns the surrounding land and the boundaries are not fixed and are subject to discussion with interested parties. The land will be sold by informal tender in one lot freehold and with vacant possession.

## LOCATION

Set in the midst of open fields the site is only approximately 1.5 miles from the centre of Halewood and all amenities with buses and trains whilst Tarbuck Island is about 4 miles distant the development provides a rare opportunity to enjoy the combined benefits of rural living in close proximity to urban amenities.

The site is generally level and is characterised by mature trees and shrubland.

The site is approached via Foxhill Lane part of which is adopted but the final section is private. Some upgrading of this area will be required.