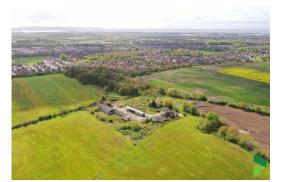

## LOCATION

Set in the midst of open fields the site is only approximately 1.5 miles from the centre of Halewood and all amenities with buses and trains whilst Tarbuck Island is about 4 miles distant the development provides a rare opportunity to enjoy the combined benefits of rural living in close proximity to urban amenities.