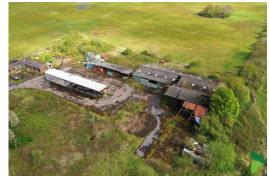

The site comprises the farmhouse and adjacent former farm buildings which have the benefit of two separate outline planning consents to form a courtyard style development of 12 dwellings. The site extends to 1.32 acres 0.54 hectares or thereabouts, but the seller owns the surrounding land and the boundaries are not fixed and are subject to discussion with interested parties. The land will be sold by informal tender in one lot freehold and with vacant possession.

#### PLANNING

The site has the benefit of two outline planning consents. Full details are available in the data room.