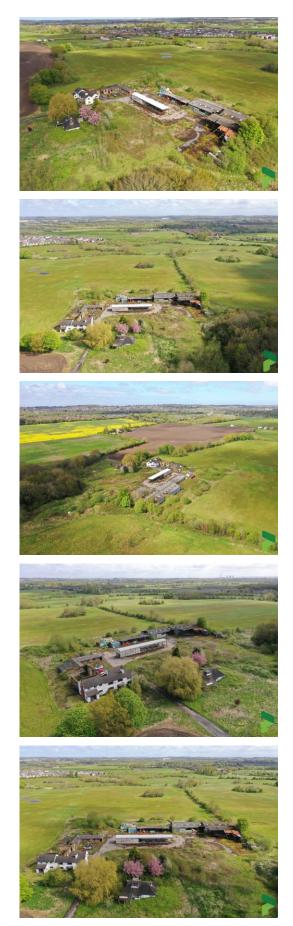

## Foxhill Farmhouse and buildings, Foxhill Lane, Halewood, L26 4XG

Offers over £750,000

A rare opportunity to create an outstanding development in a most attractive rural location which is only a short distance from all amenities in the surrounding towns and to the motorway network.

The site comprises the farmhouse and adjacent former farm buildings which have the benefit of two separate outline planning consents to form a courtyard style development of 12 dwellings. The site extends to 1.32 acres 0.54 hectares or thereabouts, but the seller owns the surrounding land and the boundaries are not fixed and are subject to discussion with interested parties. The land will be sold by informal tender in one lot freehold and with vacant possession.

## LOCATION

Set in the midst of open fields the site is only approximately 1.5 miles from the centre of Halewood and all amenities with buses and trains whilst Tarbuck Island is about 4 miles distant the development provides a rare opportunity to enjoy the combined benefits of rural living in close proximity to urban amenities.

The site is generally level and is characterised by mature trees and shrubland.

The site is approached via Foxhill Lane part of which is adopted but the final section is private. Some upgrading of this area will be required.