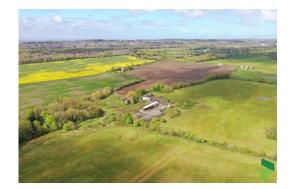

The site comprises the farmhouse and adjacent former farm buildings which have the benefit of two separate outline planning consents to form a courtyard style development of 12 dwellings. The site extends to 1.32 acres 0.54 hectares or thereabouts, but the seller owns the surrounding land and the boundaries are not fixed and are subject to discussion with interested parties. The land will be sold by informal tender in one lot freehold and with vacant possession.

## LOCATION

Set in the midst of open fields the site is only approximately 1.5 miles from the centre of Halewood and all amenities with buses and trains whilst Tarbuck Island is about 4 miles distant the development provides a rare opportunity to enjoy the combined benefits of rural living in close proximity to urban amenities.