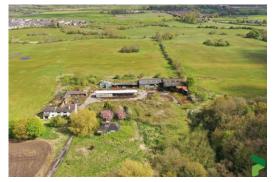

The site comprises the farmhouse and adjacent former farm buildings which have the benefit of two separate outline planning consents to form a courtyard style development of 12 dwellings. The site extends to 1.32 acres 0.54 hectares or thereabouts, but the seller owns the surrounding land and the boundaries are not fixed and are subject to discussion with interested parties. The land will be sold by informal tender in one lot freehold and with vacant possession.

The site is generally level and is characterised by mature trees and shrubland.

The site is approached via Foxhill Lane part of which is adopted but the final section is private. Some upgrading of this area will be required.