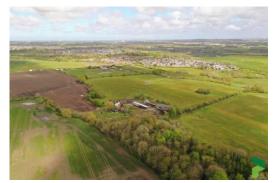

## Foxhill Farmhouse and buildings, Foxhill Lane, Halewood, L26 4XG

Offers over £750,000

A rare opportunity to create an outstanding development in a most attractive rural location which is only a short distance from all amenities in the surrounding towns and to the motorway network.

The site comprises the farmhouse and adjacent former farm buildings which have the benefit of two separate outline planning consents to form a courtyard style development of 12 dwellings. The site extends to 1.32 acres 0.54 hectares or thereabouts, but the seller owns the surrounding land and the boundaries are not fixed and are subject to discussion with interested parties. The land will be sold by informal tender in one lot freehold and with vacant possession.

## LOCATION

Set in the midst of open fields the site is only approximately 1.5 miles from the centre of Halewood and all amenities with buses and trains whilst Tarbuck Island is about 4 miles distant the development provides a rare opportunity to enjoy the combined benefits of rural living in close proximity to urban amenities.