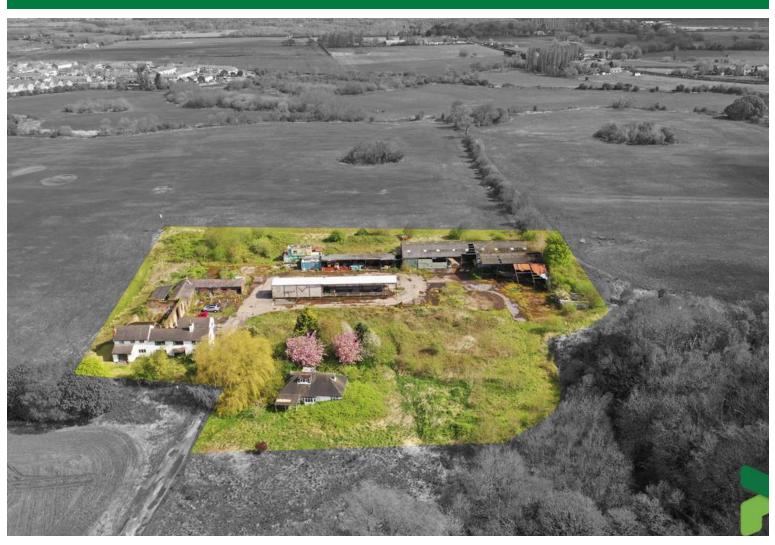

## Foxhill Farmhouse and buildings, Foxhill Lane, Halewood, L26 4XG

Offers over £750,000

A rare opportunity to create an outstanding development in a most attractive rural location which is only a short distance from all amenities in the surrounding towns and to the motorway network.

The site comprises the farmhouse and adjacent former farm buildings which have the benefit of two separate outline planning consents to form a courtyard style development of 12 dwellings. The site extends to 1.32 acres 0.54 hectares or thereabouts, but the seller owns the surrounding land and the boundaries are not fixed and are subject to discussion with interested parties. The land will be sold by informal tender in one lot freehold and with vacant possession.

## LOCATION

Set in the midst of open fields the site is only approximately 1.5 miles from the centre of Halewood and all amenities with buses and trains whilst Tarbuck Island is about 4 miles distant the development provides a rare opportunity to enjoy the combined benefits of rural living in close proximity to urban amenities.

The site is generally level and is characterised by mature trees and shrubland.

The site is approached via Foxhill Lane part of which is adopted but the final section is private. Some upgrading of this area will be required.