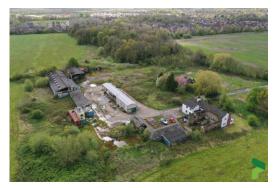

## Foxhill Farmhouse and buildings, Foxhill Lane, Halewood, L26 4XG

Offers over £750,000

A rare opportunity to create an outstanding development in a most attractive rural location which is only a short distance from all amenities in the surrounding towns and to the motorway network.

The site comprises the farmhouse and adjacent former farm buildings which have the benefit of two separate outline planning consents to form a courtyard style development of 12 dwellings. The site extends to 1.32 acres 0.54 hectares or thereabouts, but the seller owns the surrounding land and the boundaries are not fixed and are subject to discussion with interested parties. The land will be sold by informal tender in one lot freehold and with vacant possession.

## LOCATION

Set in the midst of open fields the site is only approximately 1.5 miles from the centre of Halewood and all amenities with buses and trains whilst Tarbuck Island is about 4 miles distant the development provides a rare opportunity to enjoy the combined benefits of rural living in close proximity to urban amenities.

The site is generally level and is characterised by mature trees and shrubland.

The site is approached via Foxhill Lane part of which is adopted but the final section is private. Some upgrading of this area will be required.