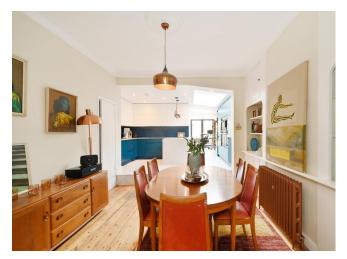

A rare opportunity to acquire this elegant, well-proportioned Victorian home with generous floor to ceiling heights, a blend of high quality modern & period design features, complimented with stunning park views. Re-imagined & enlarged, the ground floor now enjoys a bright south-east facing formal lounge, a dining room that leads into the stunning bespoke kitchen, which boasts a variety of modern features including a large powered skylight, then onto a rear reception, that is currently used as an open plan study but concealed pocket doors are there to create a private home office or fourth bedroom if required, served by a chawar room & utility. The first floor hoests 2 large hadrooms, the principle having sustain made wardrobes and calming park