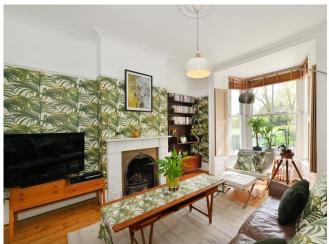

Victoria Park Road, London

Asking Price Of £1,425,000

Versatile 3-4 Bedroom House
Stunning High End Bespoke Finish Throughout
Garden with Secure rear Access
Three Full Bathrooms
Views into Victoria Park From Lounge & Principle
Bedroom
Kitchen From

A rare opportunity to acquire this elegant, well-proportioned Victorian home with generous floor to ceiling heights, a blend of high quality modern & period design features, complimented with stunning park views. Re-imagined & enlarged, the ground floor now enjoys a bright south-east facing formal lounge, a dining room that leads into the stunning bespoke kitchen, which boasts a variety of modern features including a large powered skylight, then onto a rear reception, that is currently used as an open plan study but concealed pocket doors are there to create a private home office or fourth bedroom if required, served by a chawar room & utility. The first floor hoests 2 large hadrooms, the principle having sustain made wardrobes and calming park