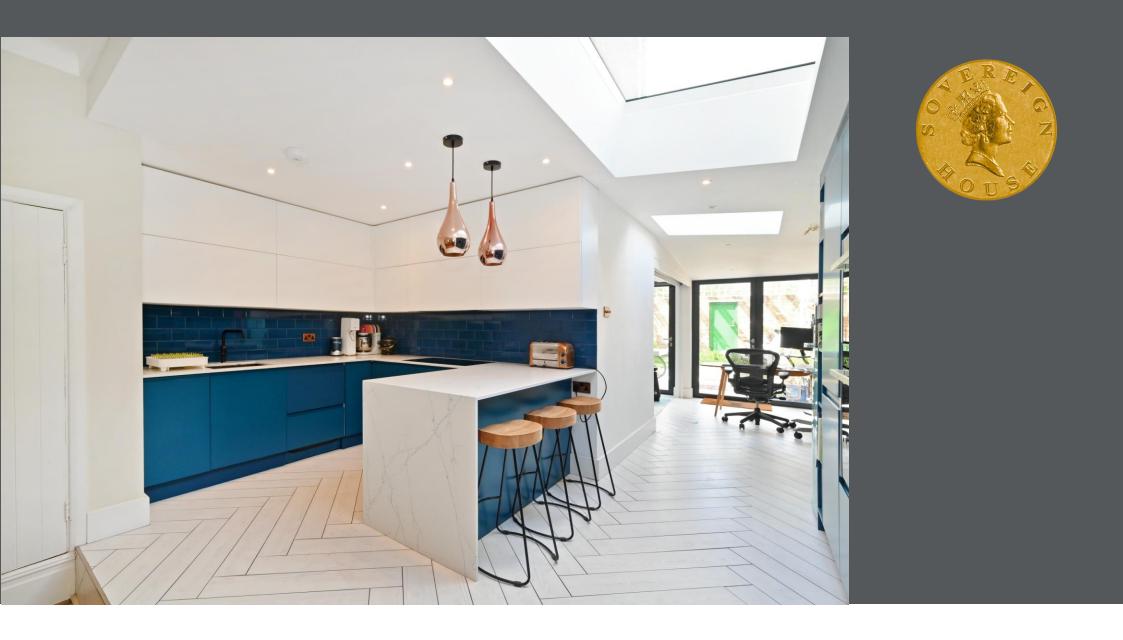

Victoria Park Road, London

Asking Price Of £1,425,000

Versatile 3-4 Bedroom House
Stunning High End Bespoke Finish Throughout
Garden with Secure rear Access
Three Full Bathrooms
Views into Victoria Park From Lounge & Principle
Bedroom
Kitchen From

A rare opportunity to acquire this elegant, well-proportioned Victorian home with generous floor to ceiling heights, a blend of high quality modern & period design features, complimented with stunning park views. Re-imagined & enlarged, the ground floor now enjoys a bright south-east facing formal lounge, a dining room that leads into the stunning bespoke kitchen, which boasts a variety of modern features including a large powered skylight, then onto a rear reception, that is currently used as an open plan study but concealed pocket doors are there to create a private home office or fourth bedroom if required, served by a chawar room & utility. The first floor hoests 2 large hadrooms, the principle having sustain made wardrobes and calming park