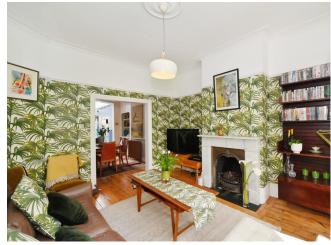

A rare opportunity to acquire this elegant, well-proportioned Victorian home with generous floor to ceiling heights, a blend of high quality modern & period design features, complimented with stunning park views. Re-imagined & enlarged, the ground floor now enjoys a bright south-east facing formal lounge, a dining room that leads into the stunning bespoke kitchen, which boasts a variety of modern features including a large powered skylight, then onto a rear reception, that is currently used as an open plan study but concealed pocket doors are there to create a private home office or fourth bedroom if required, served by a chawar room & utility. The first floor hoests 2 large hadrooms, the principle having sustain made wardrobes and calming park