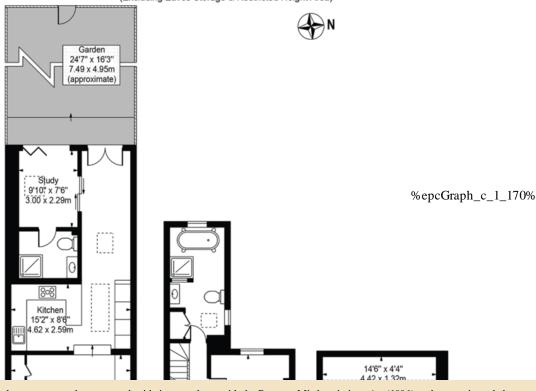

## Victoria Park Road

Approx. Total Internal Area 1635 Sq Ft - 151.90 Sq M

(Including Eaves Storage & Restricted Height Area)

Approx. Gross Internal Area 1479 Sq Ft - 137.40 Sq M

(Excluding Eaves Storage & Restricted Height Area)