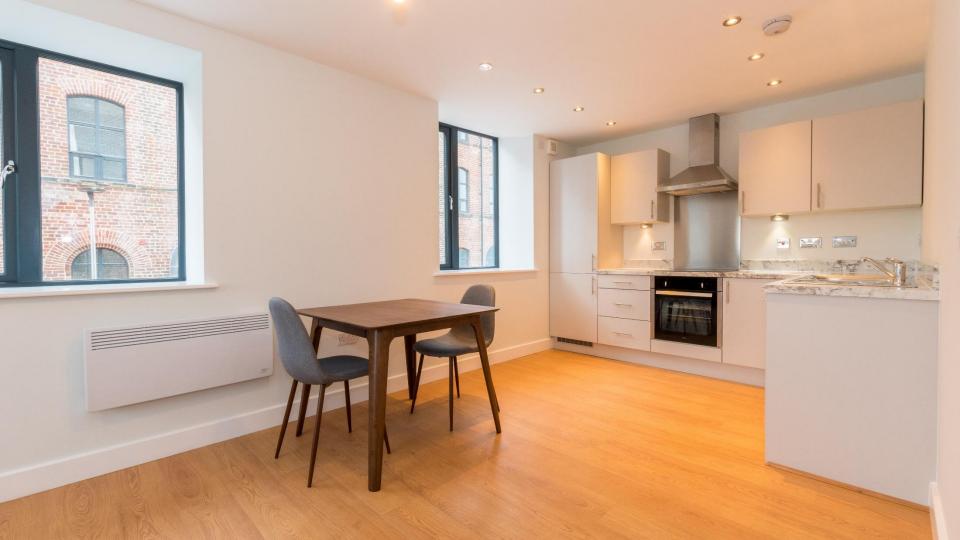

The property occupies a corner aspect, the kitchen is fully fitted with a range of wall and base mounted units with integrated full-size fridge/freezer, oven and hob.

The master bedroom is well proportioned and tastefully decorated as well as having ample floor space for suitable bedroom furniture.