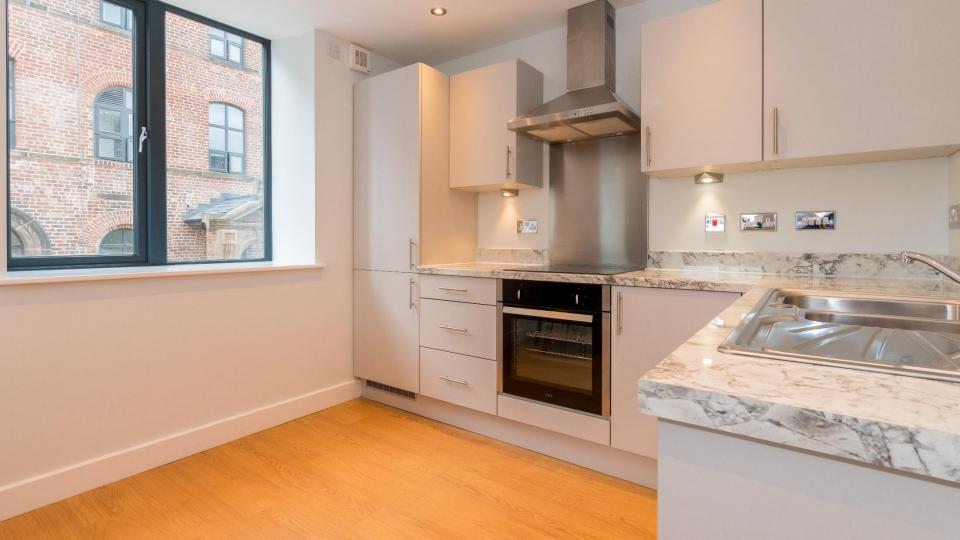

The property occupies a corner aspect, the kitchen is fully fitted with a range of wall and base mounted units with integrated full-size fridge/freezer, oven and hob.

The master bedroom is well proportioned and tastefully decorated as well as having ample floor space for suitable bedroom furniture.