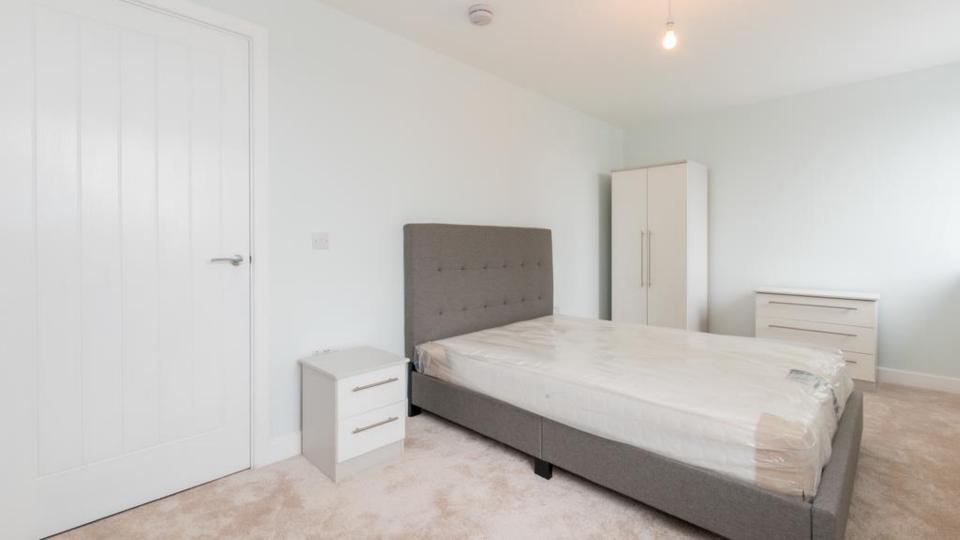

The property occupies a corner aspect, the kitchen is fully fitted with a range of wall and base mounted units with integrated full-size fridge/freezer, oven and hob.

The master bedroom is well proportioned and tastefully decorated as well as having ample floor space for suitable bedroom furniture.