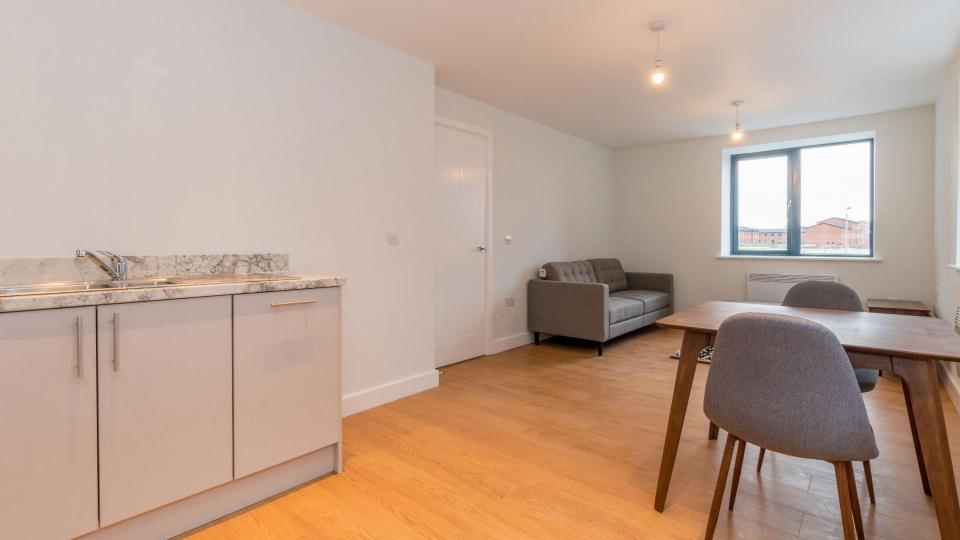

The property occupies a corner aspect, the kitchen is fully fitted with a range of wall and base mounted units with integrated full-size fridge/freezer, oven and hob.

The master bedroom is well proportioned and tastefully decorated as well as having ample floor space for suitable bedroom furniture.