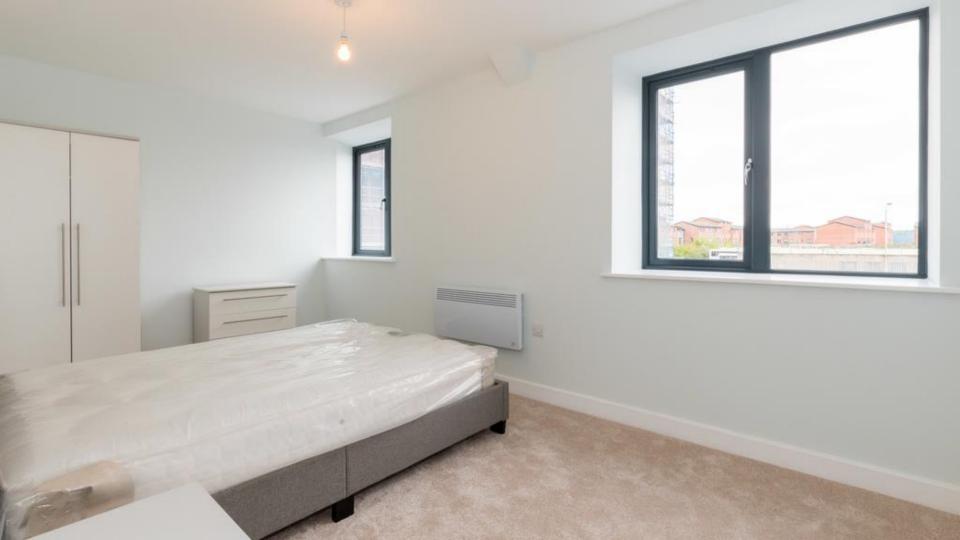

The property occupies a corner aspect, the kitchen is fully fitted with a range of wall and base mounted units with integrated full-size fridge/freezer, oven and hob.

The master bedroom is well proportioned and tastefully decorated as well as having ample floor space for suitable bedroom furniture.