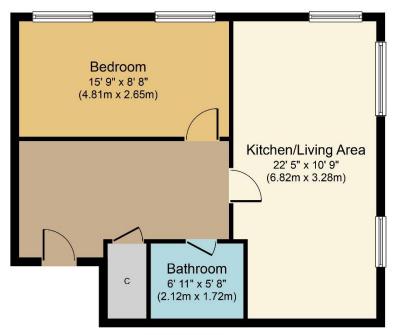

# Floorplan

Approximate Floor Area 571 sq. ft. (53.0 sq. m.)

Whilst every alternpt has been made to ensure the accuracy of the floor plan contained here, measurements of doors, windows, rooms and any other items are approximate and no responsibility is taken for any error, omission, or mis-statement. The measurements should not be relied upon for valuation, transaction and/or funding purposes. This plan for illustrative purposes only and should be used as such by any prospective purchaser or tenant.