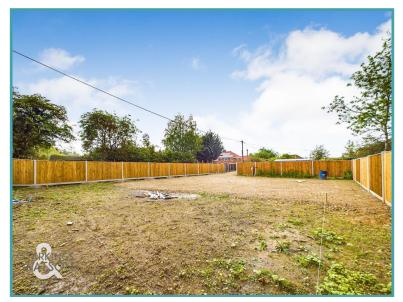

### **IN SUMMARY**

In the final stages of PLANNING APPROVAL under application 2023/0327, this FULLY FENCED building plot will offer PLANNING for a DETACHED CHALET. With SERVICES SUPPLIED, the plot enjoys a TUCKED AWAY SETTING, with driveway PARKING to front, and gardens to side and rear. The plans include a DUAL ASPECT SITTING/DINING ROOM with OPEN PLAN KITCHEN, ground floor bedroom with EN SUITE, family bathroom to the ground and first floors, and TWO FURTHER BEDROOMS.

### THE GRAND TOUR

Fully enclosed with timber panelled fencing, the plot includes services ready for the build.