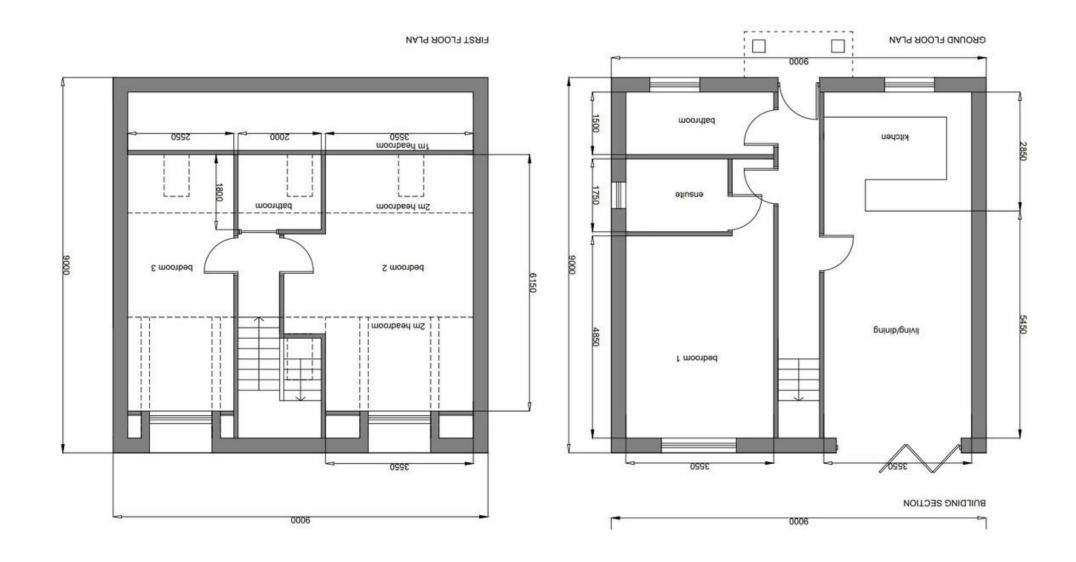

### **IN SUMMARY**

In the final stages of PLANNING APPROVAL under application 2023/0327, this FULLY FENCED building plot will offer PLANNING for a DETACHED CHALET. With SERVICES SUPPLIED, the plot enjoys a TUCKED AWAY SETTING, with driveway PARKING to front, and gardens to side and rear. The plans include a DUAL ASPECT SITTING/DINING ROOM with OPEN PLAN KITCHEN, ground floor bedroom with EN SUITE, family bathroom to the ground and first floors, and TWO FURTHER BEDROOMS.