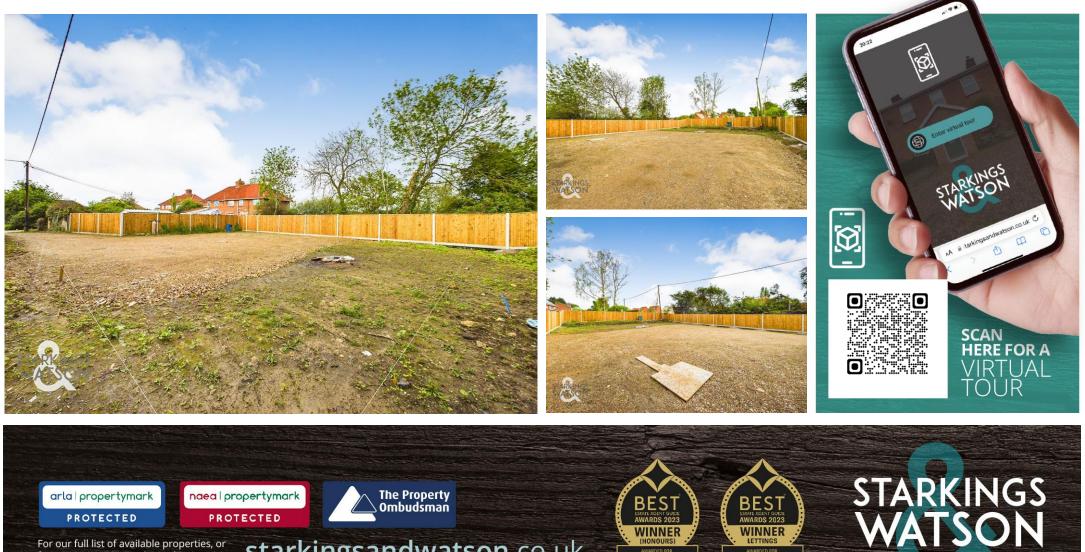

### **IN SUMMARY**

In the final stages of PLANNING APPROVAL under application 2023/0327, this FULLY FENCED building plot will offer PLANNING for a DETACHED CHALET. With SERVICES SUPPLIED, the plot enjoys a TUCKED AWAY SETTING, with driveway PARKING to front, and gardens to side and rear. The plans include a DUAL ASPECT SITTING/DINING ROOM with OPEN PLAN KITCHEN, ground floor bedroom with EN SUITE, family bathroom to the ground and first floors, and TWO FURTHER BEDROOMS.

### SETTING THE SCENE

The plot is approached via a private driveway which opens to the main plot.

### THE GRAND TOUR

Fully enclosed with timber panelled fencing, the plot includes services ready for the build.