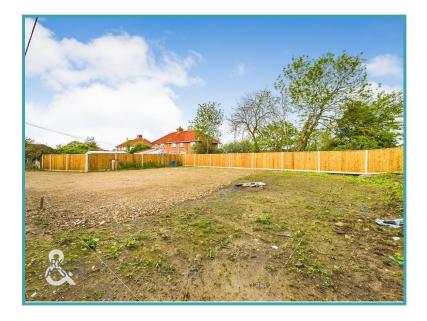

### **IN SUMMARY**

In the final stages of PLANNING APPROVAL under application 2023/0327, this FULLY FENCED building plot will offer PLANNING for a DETACHED CHALET. With SERVICES SUPPLIED, the plot enjoys a TUCKED AWAY SETTING, with driveway PARKING to front, and gardens to side and rear. The plans include a DUAL ASPECT SITTING/DINING ROOM with OPEN PLAN KITCHEN, ground floor bedroom with EN SUITE, family bathroom to the ground and first floors, and TWO FURTHER BEDROOMS.

### THE GRAND TOUR

Fully enclosed with timber panelled fencing, the plot includes services ready for the build.