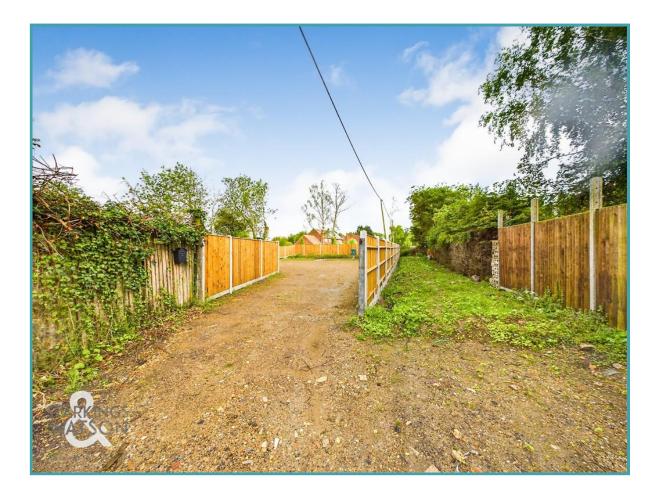

### SETTING THE SCENE

The plot is approached via a private driveway which opens to the main plot.