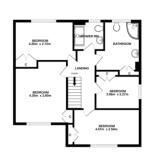

# **STAIRS**

Stairs to landing, access to loft, 1 x radiator.

# **BEDROOM ONE**

14' 4"  $\times$  10' 5" (4.37m  $\times$  3.18m) UPVC double glazed window to the front, 1  $\times$  radiator, built in wardrobes.

### **BEDROOM TWO**

14' 10" x 11' 8" (4.52 m x 3.56 m) UPVC double glazed window to the front, 1 x radiator, built in wardrobes, fitted carpet.

# **BEDROOM THREE**

12'  $8" \times 9' \ 0"$  (3.86m x 2.74m) UPVC double glazed window to the rear, 1 x radiator.

# **BEDROOM FOUR**

 $8' \ 8'' \ x \ 7' \ 7''' \ (2.64m \ x \ 2.31m)$  UPVC double glazed window to the side, built in wardrobes, 1 x radiator.

#### SHOWER ROOM

Shower cubicle. low level wc, hand wash basin, towel rail, 1 x radiator, vinyl flooring.

#### **BATHROOM**

8' 9" x 7' 9" (2.67m x 2.36m) UPVC double glazed window to the rear, family bathroom, corner jacuzzi bath, low level wc, hand wash basin, airing cupboard, 1 x radiator, vinyl flooring.