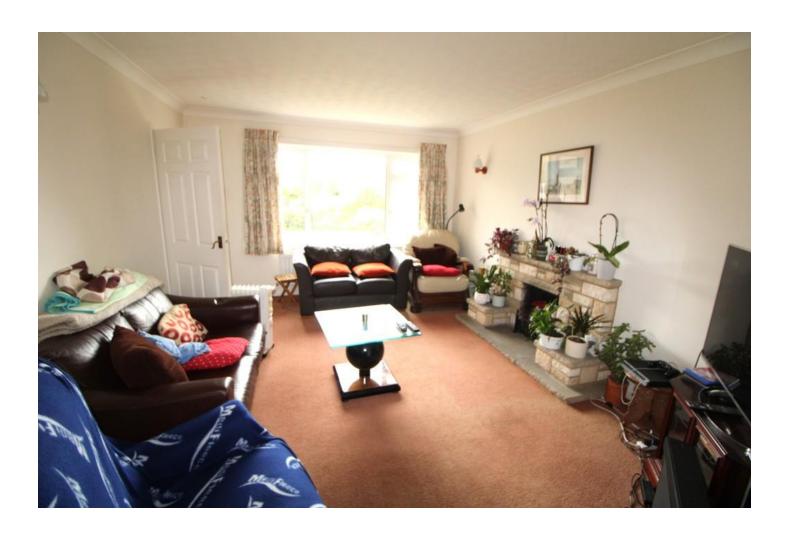

# **LOUNGE**

14' 10" x 11' 8" (4.52m x 3.56m) UPVC double glazed window to the front, feature fireplace, radiator, door to garden room.