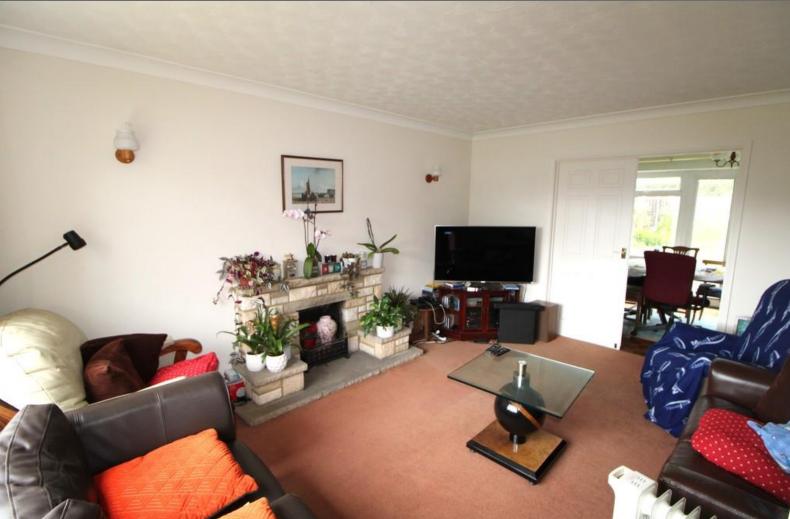

# **LOUNGE**

14' 10" x 11' 8" (4.52m x 3.56m) UPVC double glazed window to the front, feature fireplace, radiator, door to garden room.