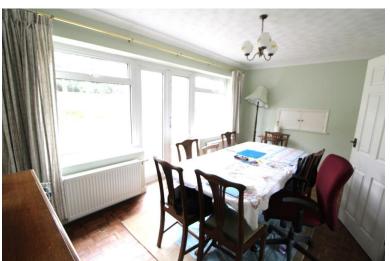

#### **DINING ROOM**

15' 9" x 8' 9" (4.8m x 2.67m) UPVC double glazed window to the front, parquet flooring.