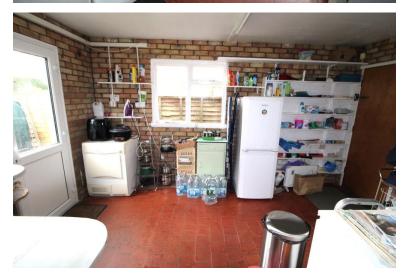

#### UTILITY ROOM/ STORE ROOM

14' 8" x 9' 3" (4.47m x 2.82m) UPVC double glazed door to rear garden, glazed skylight, free standing oil boiler, plumbing for washing machine, door to garage.