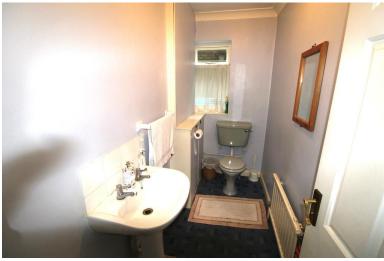

# **CLOAKROOM**

 $8' 9" \times 3' 8" (2.67m \times 1.12m)$  Window to the side, low level wc, hand wash basin, 1 x radiator.