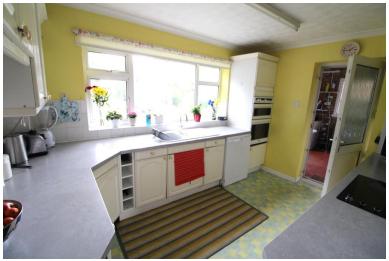

# **KITCHEN**

12' 4" x 8' 9" (3.76m x 2.67m) Double glazed window to rear, glazed door to utility/ store room, 1 1/2 bowl sink unit with worktop to either side, with cupboard below matching eyelevel units above, electric hob, 1 1/2 eyelevel oven & grill with cupboard above.