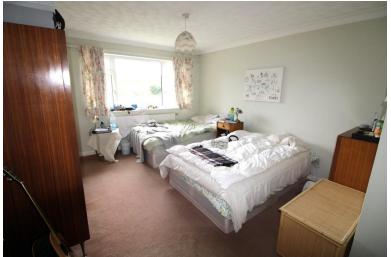

# **BEDROOM ONE**

14' 4"  $\times$  10' 5" (4.37m  $\times$  3.18m) UPVC double glazed window to the front, 1  $\times$  radiator, built in wardrobes.

### **BEDROOM TWO**

14' 10" x 11' 8" (4.52 m x 3.56 m) UPVC double glazed window to the front, 1 x radiator, built in wardrobes, fitted carpet.