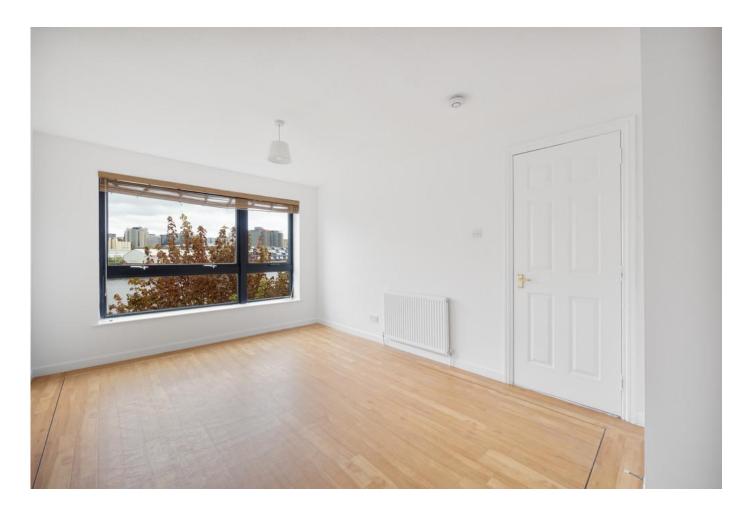

### LOUNGE

 $18'\ 3''\ x\ 10'\ 3''\ (5.58m\ x\ 3.13m)$  The lounge is a bright space overlooking the river. Flooring is laid to a wood effect laminate and walls are painted in a fresh white. From here there is access to the kitchen.