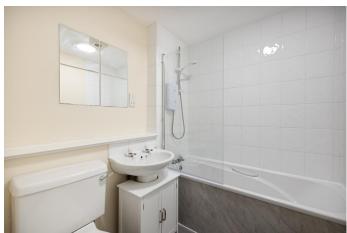

# **BATHROOM**

6' 4"  $\times$  6' 4"  $(1.95 \text{m} \times 1.94 \text{m})$  The bathroom comprises of a white, three piece suite of bath with overhead shower, low flush WC and wash hand basin.