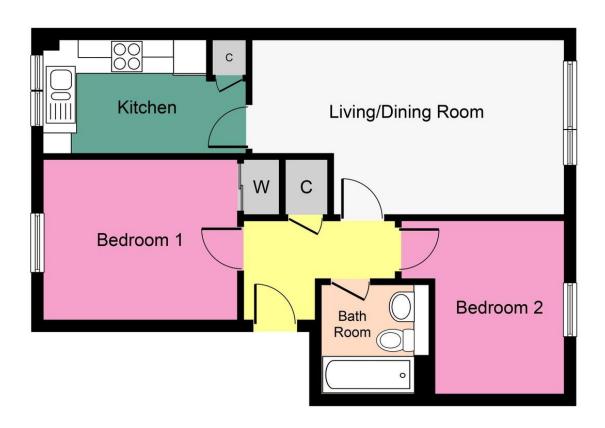

MQ Estate Agents are delighted to present to the market this super, second floor, modern, riverfront apartment set in a stunning residential development at Mavisbank Quay, in Festival Park on the South of the River Clyde. The property comprises of an entrance hallway with a large store cupboard, lounge with river views, kitchen, two double bedrooms, bathroom, residents parking and greenspace by the river. The property further benefits from a secure and well maintained entranceway, an energy efficient electric heating system and double glazing throughout. This property will appeal to a variety of purchasers so early viewing is highly recommended.

### LOUNGE

 $18'\ 3''\ x\ 10'\ 3''\ (5.58m\ x\ 3.13m)$  The lounge is a bright space overlooking the river. Flooring is laid to a wood effect laminate and walls are painted in a fresh white. From here there is access to the kitchen.

#### KITCHEN

11' 10" x 6' 7" (3.63m x 2.02m) The kitchen comprises of a variety of wall and floor mounted units in wood effect finish with complimenting worksurfaces. There is an integrated electric hob and oven and space for a freestanding washing machine and fridge freezer.

# **BEDROOM ONE**

11' 4" x 9' 5" (3.47m x 2.88m) The first bedroom overlooks the rear of the property. Flooring is laid to a light carpet and walls are painted in a a warm colour scheme. There is a fitted, mirrored wardrobe providing great storage.

#### **BEDROOM TWO**

10' 2"  $\times$  9' 7" (3.11m  $\times$  2.93m) The second bedroom overlooks the front of the property. Flooring is laid to carpet and walls are painted in a fresh white.

# **BATHROOM**

6' 4"  $\times$  6' 4"  $(1.95 \text{m} \times 1.94 \text{m})$  The bathroom comprises of a white, three piece suite of bath with overhead shower, low flush WC and wash hand basin.