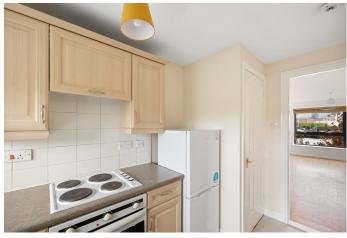

#### KITCHEN

11' 10" x 6' 7" (3.63m x 2.02m) The kitchen comprises of a variety of wall and floor mounted units in wood effect finish with complimenting worksurfaces. There is an integrated electric hob and oven and space for a freestanding washing machine and fridge freezer.