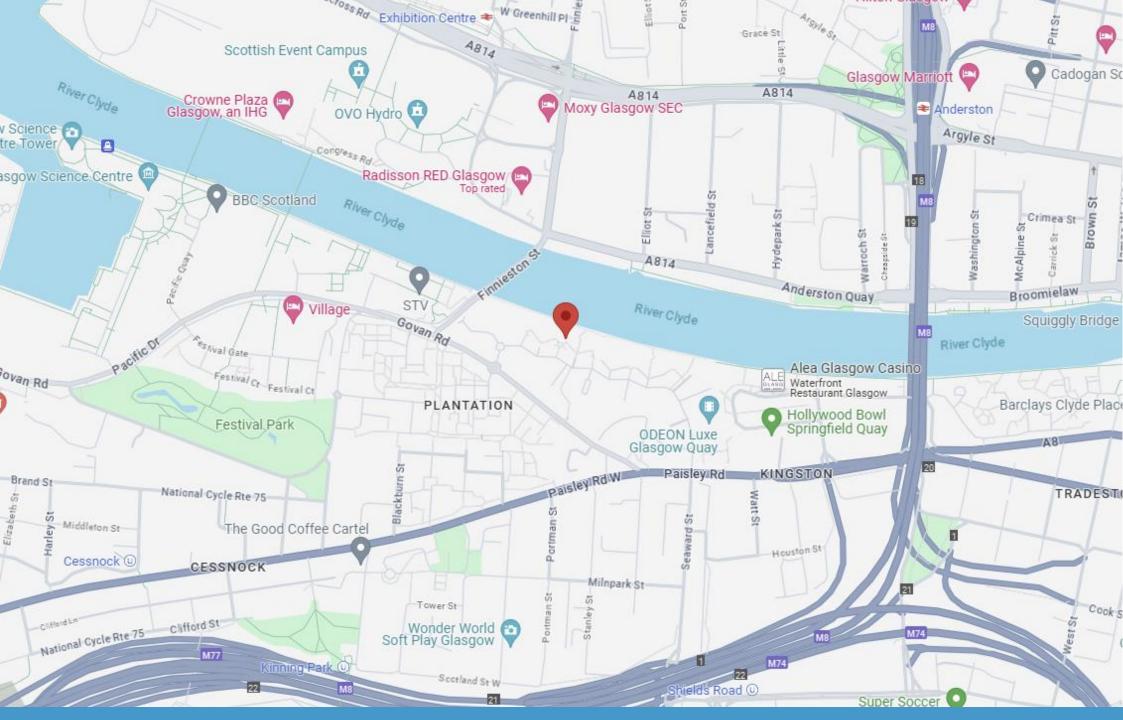

## LOCATION

Mavisbank Gardens is situated in the increasingly popular historic Festival Park on the south bank of the Clyde. Boasting aspects along the River Clyde to the "Squinty" bridge, The Armadillo, The Hydro, and SECC and taking in Finnieston and the Financial Quarter on the opposite side of the river. This easily maintained 2 bedroom property is within walking distance to Glasgow's City Centre with close proximity to the BBC and STV complexes and offers access to many local amenities, transport links and easy access to Glasgow's M8/M77 motorway network.