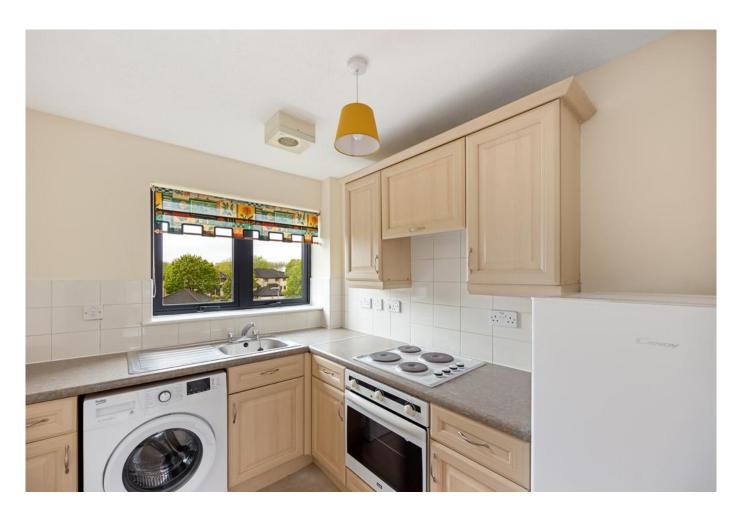

#### KITCHEN

11' 10" x 6' 7" (3.63m x 2.02m) The kitchen comprises of a variety of wall and floor mounted units in wood effect finish with complimenting worksurfaces. There is an integrated electric hob and oven and space for a freestanding washing machine and fridge freezer.