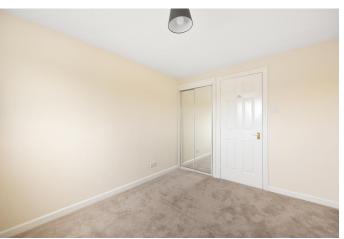

# **BEDROOM ONE**

11' 4" x 9' 5" (3.47m x 2.88m) The first bedroom overlooks the rear of the property. Flooring is laid to a light carpet and walls are painted in a a warm colour scheme. There is a fitted, mirrored wardrobe providing great storage.

#### **BEDROOM TWO**

10' 2"  $\times$  9' 7" (3.11m  $\times$  2.93m) The second bedroom overlooks the front of the property. Flooring is laid to carpet and walls are painted in a fresh white.