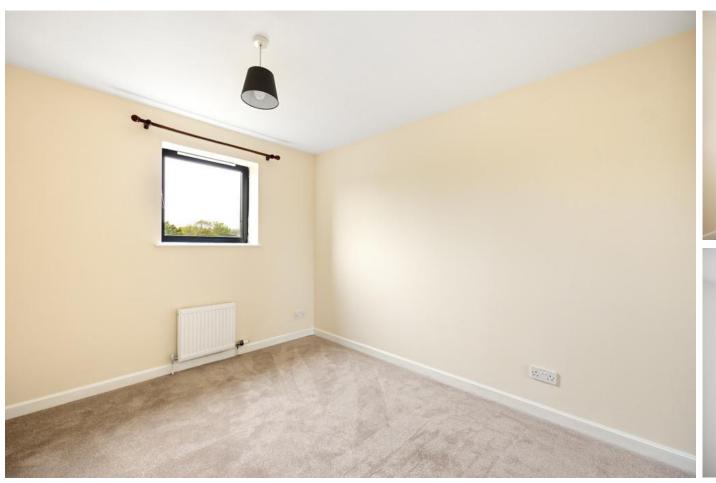

# **BEDROOM ONE**

11' 4" x 9' 5" (3.47m x 2.88m) The first bedroom overlooks the rear of the property. Flooring is laid to a light carpet and walls are painted in a a warm colour scheme. There is a fitted, mirrored wardrobe providing great storage.

#### **BEDROOM TWO**

10' 2"  $\times$  9' 7" (3.11m  $\times$  2.93m) The second bedroom overlooks the front of the property. Flooring is laid to carpet and walls are painted in a fresh white.