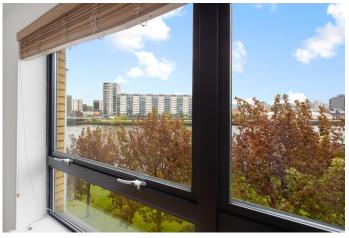

### LOUNGE

 $18'\ 3''\ x\ 10'\ 3''\ (5.58m\ x\ 3.13m)$  The lounge is a bright space overlooking the river. Flooring is laid to a wood effect laminate and walls are painted in a fresh white. From here there is access to the kitchen.

# **GARDENS**

The beautiful greenspace offered at this development is an absolute joy and private for residents only. There is well maintained lawn with mature shrubbery and a walk way along the bank where you have uninterrupted views along the river. Perfect for enjoying all year round.