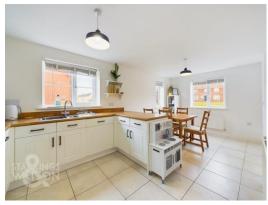

#### THE GRAND TOUR

As you step inside and turn to your left you will find the dual-aspect sitting room reaching from the front to the rear of this property with uPVC French doors leading to the rear garden and newly laid decked seating area. The right hand side of the property is an open plan space with a formal dining area and tilled flooring throughout with views over the green adjacent. This leads through to the kitchen area with wrap around work surfaces giving space to a range of wall and base mounted storage, integrated electric oven and hob with extraction above and decorative tilled splash back and inlet for a stand alone fridge/freezer. From here the utility room can be found with additional storage and plumbing for a washing machine whilst giving access into the ground floor cloakroom. Heading to the first floor, the central landing gives access into all three bedrooms, additional storage cupboard as well as the three piece family bathroom, part tilled with a wall mounted shower over the bath. The largest of the bedrooms can be found to your left, a dual aspect space with an array of floor space for soft furnishings and additional storage space leading into the en-suite shower room complete with a walk-in rainfall shower. The second bedroom is located to the right of the property with views over the green with a dual-aspect and carpeted