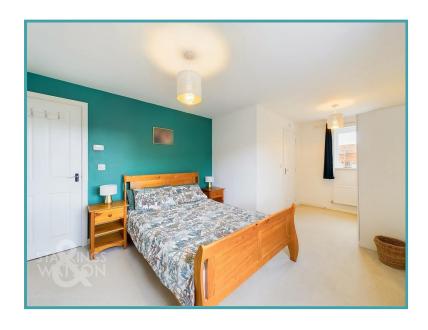

#### THE GRAND TOUR

As you step inside and turn to your left you will find the dual-aspect sitting room reaching from the front to the rear of this property with uPVC French doors leading to the rear garden and newly laid decked seating area. The right hand side of the property is an open plan space with a formal dining area and tilled flooring throughout with views over the green adjacent. This leads through to the kitchen area with wrap around work surfaces giving space to a range of wall and base mounted storage, integrated electric oven and hob with extraction above and decorative tilled splash back and inlet for a stand alone fridge/freezer. From here the utility room can be found with additional storage and plumbing for a washing machine whilst giving access into the ground floor cloakroom. Heading to the first floor, the central landing gives access into all three bedrooms, additional storage cupboard as well as the three piece family bathroom, part tilled with a wall mounted shower over the bath. The largest of the bedrooms can be found to your left, a dual aspect space with an array of floor space for soft furnishings and additional storage space leading into the en-suite shower room complete with a walk-in rainfall shower. The second bedroom is located to the right of the property with views over the green with a dual-aspect and carpeted

Price:

For our full list of available properties, or for a FREE INSTANT online valuation visit

starkingsandwatson.co.uk

flooring. The smaller of the bedrooms is currently serving as a nursery but could also make the perfect home office/study if needed.