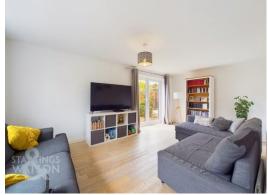

#### THE GRAND TOUR

As you step inside and turn to your left you will find the dual-aspect sitting room reaching from the front to the rear of this property with uPVC French doors leading to the rear garden and newly laid decked seating area. The right hand side of the property is an open plan space with a formal dining area and tilled flooring throughout with views over the green adjacent. This leads through to the kitchen area with wrap around work surfaces giving space to a range of wall and base mounted storage, integrated electric oven and hob with extraction above and decorative tilled splash back and inlet for a stand alone fridge/freezer. From here the utility room can be found with additional storage and plumbing for a washing machine whilst giving access into the ground floor cloakroom. Heading to the first floor, the central landing gives access into all three bedrooms, additional storage cupboard as well as the three piece family bathroom, part tilled with a wall mounted shower over the bath. The largest of the bedrooms can be found to your left, a dual aspect space with an array of floor space for soft furnishings and additional storage space leading into the en-suite shower room complete with a walk-in rainfall shower. The second bedroom is located to the right of the property with views over the green with a dual-aspect and carpeted