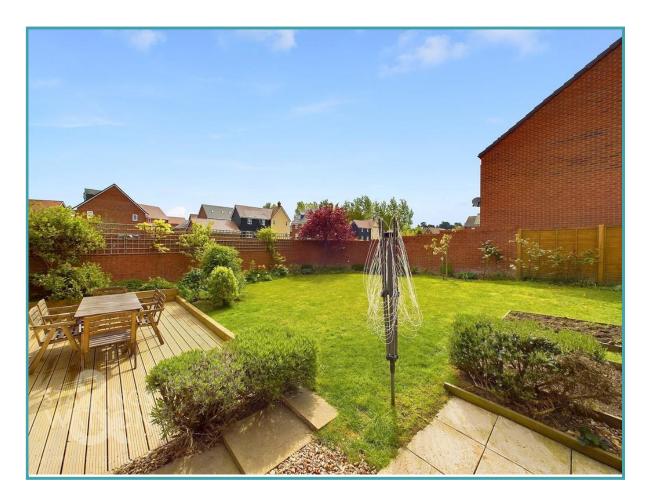

#### THE GREAT OUTDOORS

The rear garden is privately enclosed by a tall brick wall and timber fencing. immediately to the rear of the property is a timber decked seating area sitting adjacent to a smaller flagstone patio. The majority of the garden is laid to lawn with colourful planting borders. The garage can be accessed from the garden via the personal door.