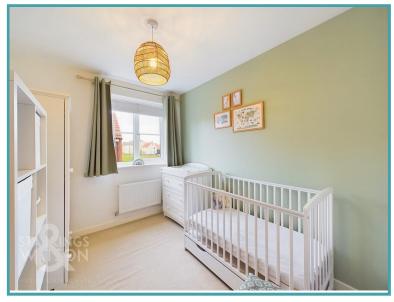

#### THE GRAND TOUR

As you step inside and turn to your left you will find the dual-aspect sitting room reaching from the front to the rear of this property with uPVC French doors leading to the rear garden and newly laid decked seating area. The right hand side of the property is an open plan space with a formal dining area and tilled flooring throughout with views over the green adjacent. This leads through to the kitchen area with wrap around work surfaces giving space to a range of wall and base mounted storage, integrated electric oven and hob with extraction above and decorative tilled splash back and inlet for a stand alone fridge/freezer. From here the utility room can be found with additional storage and plumbing for a washing machine whilst giving access into the ground floor cloakroom. Heading to the first floor, the central landing gives access into all three bedrooms, additional storage cupboard as well as the three piece family bathroom, part tilled with a wall mounted shower over the bath. The largest of the bedrooms can be found to your left, a dual aspect space with an array of floor space for soft furnishings and additional storage space leading into the en-suite shower room complete with a walk-in rainfall shower. The second bedroom is located to the right of the property with views over the green with a dual-aspect and carpeted

Price:

For our full list of available properties, or for a FREE INSTANT online valuation visit

starkingsandwatson.co.uk

flooring. The smaller of the bedrooms is currently serving as a nursery but could also make the perfect home office/study if needed.