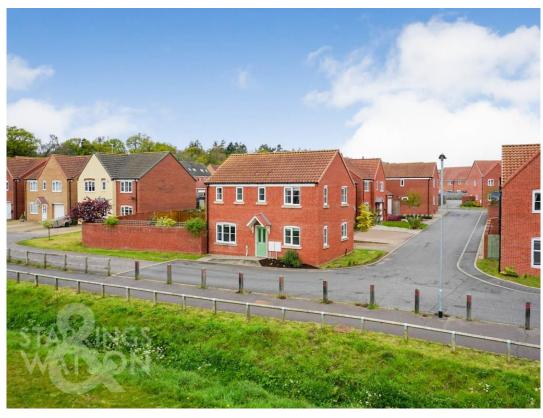

#### **IN SUMMARY**

This brilliantly positioned DETACHED FAMILY HOME occupies a CORNER PLOT within this popular development facing a green and offering a larger than average plot, this home is presented in IMMACULATE CONDITION by the current owners and extends to just over 930 Sq. Ft (stms). With the living accommodation on the ground floor offering a DUAL-ASPECT SITTING ROOM leading into the rear garden and an OPEN PLAN DINING ROOM and KITCHEN with INTEGRATED COOKING APPLIANCES leading through to the CLOAKROOM and UTILITY ROOM. The first floor gives access to THREE DOUBLE BEDROOMS all with access in to the three piece FAMILY BATHROOM and the sizeable main bedroom also boasting an EN-SUITE SHOWER ROOM. The PRIVATE and ENCLOSED REAR GARDEN is wonderfully maintained with the OFF ROAD PARKING and GARAGE being found behind the property.

#### **SETTING THE SCENE**

Heading to the end of the road this home is located on a corner plot overlooking the green in front which

will not be developed further. The parking and garage are located to the rear of the property with direct access into the rear garden and utility space with the main door being found at the front with a pitched and tilled awning above the door.