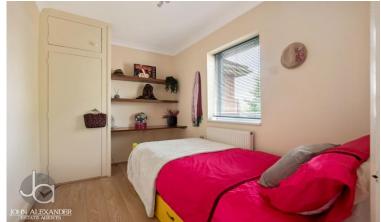

**BEDROOM ONE** 

13' 1" x 10' 2" (4.0m x 3.1m)

BEDROOM TWO 12' 5" x 9' 10" (3.8m x 3.0m)

BEDROOM THREE 10' 9" x 6' 6" (3.3m x 2.0m)