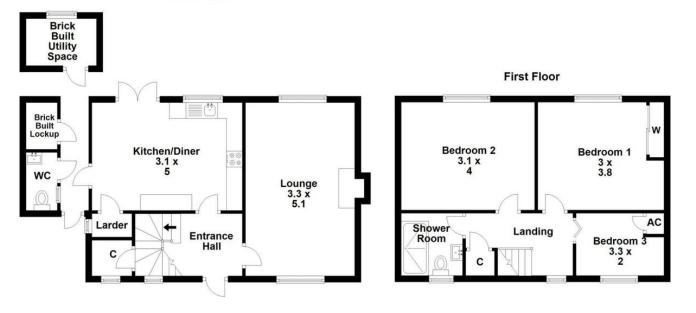

# ENTRANCE HALL

Doors to:

LOUNGE 16' 8" x 10' 9" (5.1m x 3.3m)

KITCHEN/DINER 16' 4" x 10' 2" (5.0m x 3.1m)

**OUTBUIDING LOBBY** Giving access to WC, storage and current utility.

FIRST FLOOR LANDING Doors to:

**BEDROOM ONE** 

13' 1" x 10' 2" (4.0m x 3.1m)

BEDROOM TWO 12' 5" x 9' 10" (3.8m x 3.0m)

BEDROOM THREE 10' 9" x 6' 6" (3.3m x 2.0m)

## **FLOORPLAN**

#### Ground Floor