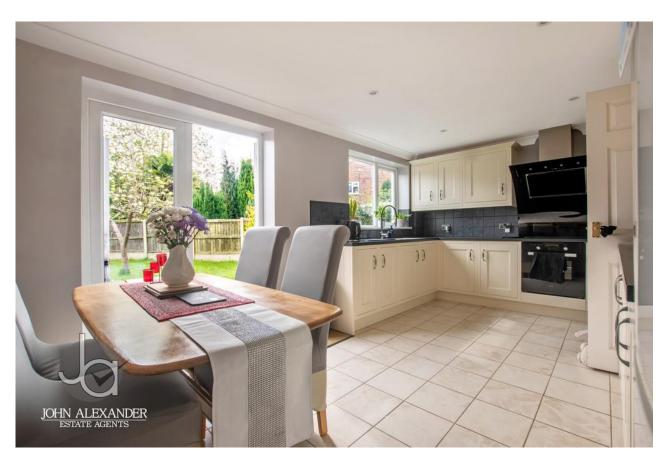

Property benefits include a kitchen/diner, lounge, wc/utility, three bedrooms, family shower room, enclosed rear garden and off road parking.

# ENTRANCE HALL

Doors to:

LOUNGE 16' 8" x 10' 9" (5.1m x 3.3m)

KITCHEN/DINER 16' 4" x 10' 2" (5.0m x 3.1m)

**OUTBUIDING LOBBY** Giving access to WC, storage and current utility.

FIRST FLOOR LANDING Doors to: