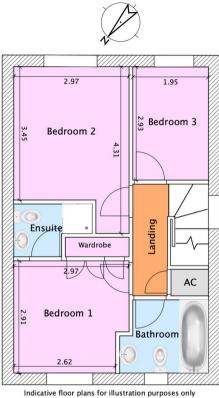

Venturing upstairs, you'll find three inviting bedrooms. Bedroom one, a generous double, boasts built-in wardrobes and an ensuite shower room for added convenience. Bedroom two, another spacious double, also offers built-in wardrobes, while bedroom three provides a comfortable single space. The family bathroom serves the upper floor beautifully.

# **‡** Kennedys

Indicative floor plans for illustration purposes only Approximate Gross Internal Floor Area 840 ft2

**GROUND FLOOR** 

FIRST FLOOR