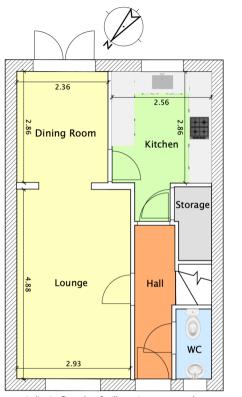

#### Description

Welcome to this charming 3-bedroom semidetached property, nestled in the highly soughtafter Bridgetown school catchment area. With no onward chain, this home offers immediate occupancy. As you step inside, you're greeted by a welcoming hallway boasting a convenient downstairs loo. To the left, a spacious lounge with an archway leading to the elegant dining room, complete with French doors opening onto the delightful rear garden. The well-appointed kitchen, featuring built-in appliances and a handy understairs storage cupboard, completes the ground floor layout.

# **‡** Kennedys

Indicative floor plans for illustration purposes only Approximate Gross Internal Floor Area 840 ft2

**GROUND FLOOR** 

FIRST FLOOR