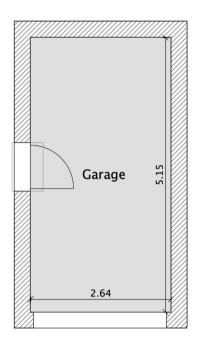

Outside, the low-maintenance rear garden is a true gem, boasting mature planting and ample space for relaxation or entertaining. Enjoy sunny afternoons in this delightful outdoor haven, complemented by direct access to the garage. The front of the property presents a driveway for two cars, alongside the garage, ensuring ample parking space.

# **‡** Kennedys

Indicative floor plans for illustration purposes only Approximate Gross Internal Floor Area 840 ft2

**GROUND FLOOR** 

FIRST FLOOR