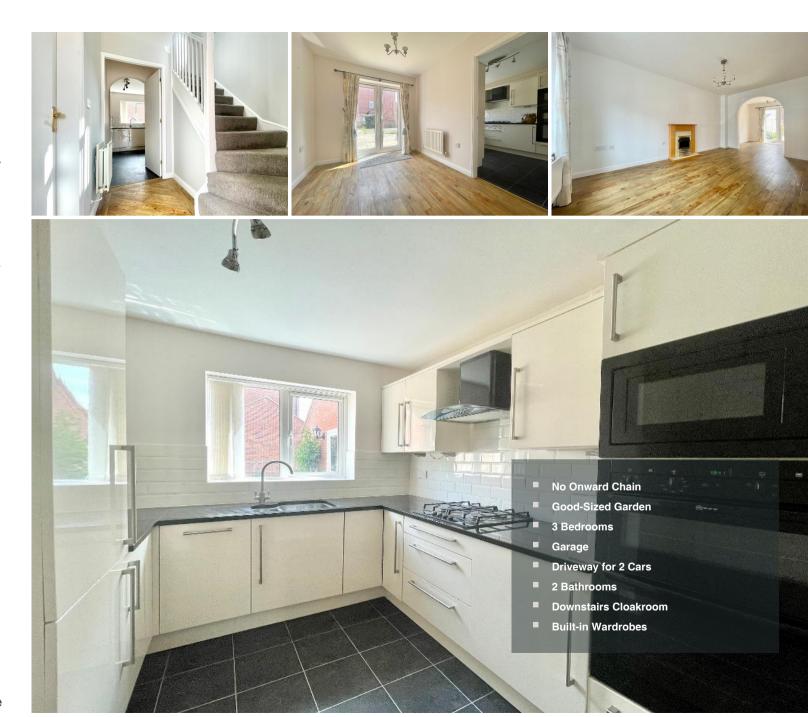

#### Description

Welcome to this charming 3-bedroom semidetached property, nestled in the highly soughtafter Bridgetown school catchment area. With no onward chain, this home offers immediate occupancy. As you step inside, you're greeted by a welcoming hallway boasting a convenient downstairs loo. To the left, a spacious lounge with an archway leading to the elegant dining room, complete with French doors opening onto the delightful rear garden. The well-appointed kitchen, featuring built-in appliances and a handy understairs storage cupboard, completes the ground floor layout.

Outside, the low-maintenance rear garden is a true gem, boasting mature planting and ample space for relaxation or entertaining. Enjoy sunny afternoons in this delightful outdoor haven, complemented by direct access to the garage. The front of the property presents a driveway for two cars, alongside the garage, ensuring ample parking space.