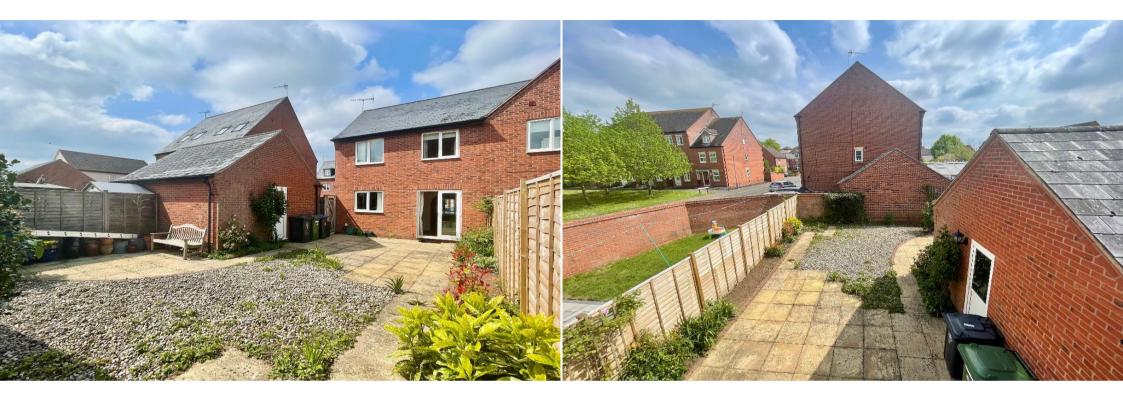

Outside, the low-maintenance rear garden is a true gem, boasting mature planting and ample space for relaxation or entertaining. Enjoy sunny afternoons in this delightful outdoor haven, complemented by direct access to the garage. The front of the property presents a driveway for two cars, alongside the garage, ensuring ample parking space.