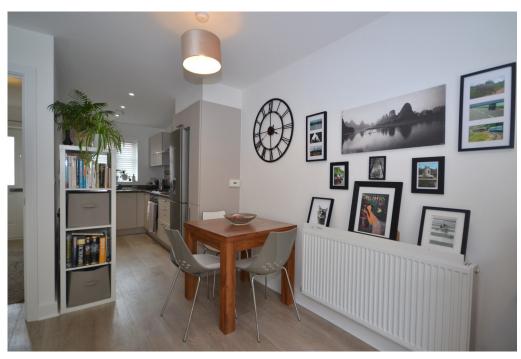

Step inside into the welcoming entrance hallway and from here you will discover a spacious lounge/dining room to the rear. Double doors lead directly to the private rear garden, creating a lovely flow from indoor to outdoor areas and making this the perfect space to relax with family and friends or entertain. The fully enclosed garden features patio and lawn areas, a handy shed and a gate to the rear providing a useful additional access.

The lounge/dining room opens through to the kitchen, which benefits from a range of modern base and eye level units and features a gas hob, electric oven, space for a freestanding fridge/freezer and under counter space and plumbing for a washing machine. A convenient WC completes the ground floor accommodation. Upstairs, you'll find two spacious double bedrooms, both of which feature built in wardrobes offering plenty of additional storage, as well as a modern bathroom including a bath with a shower over.