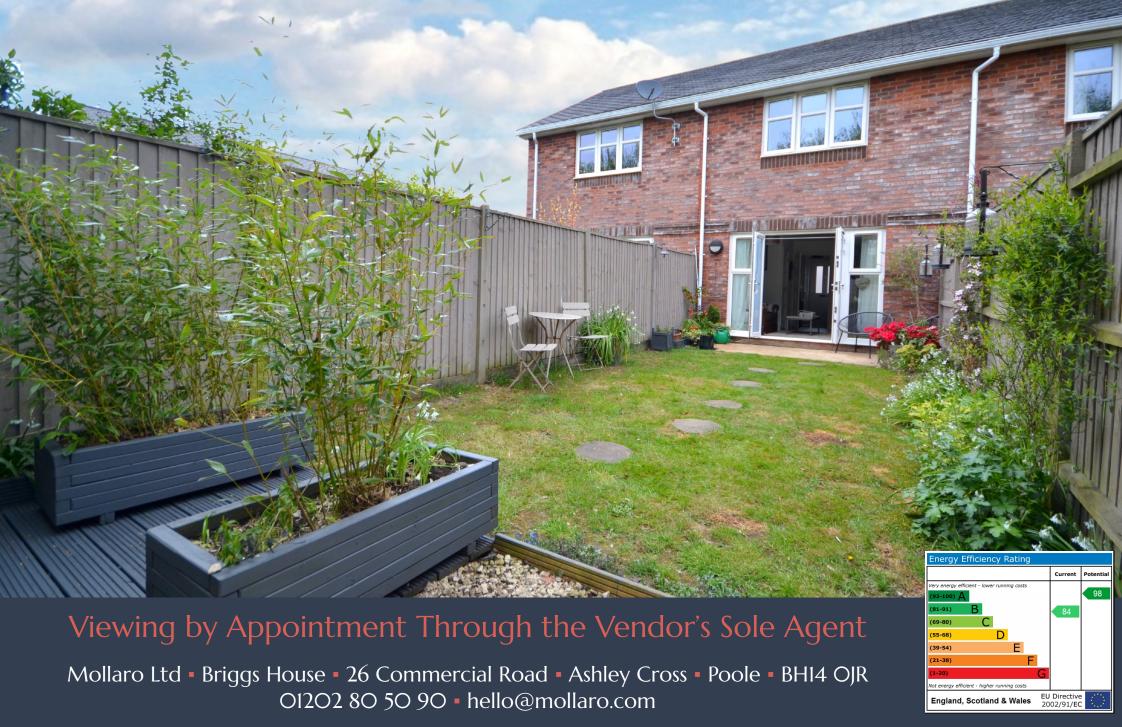

Step inside into the welcoming entrance hallway and from here you will discover a spacious lounge/dining room to the rear. Double doors lead directly to the private rear garden, creating a lovely flow from indoor to outdoor areas and making this the perfect space to relax with family and friends or entertain. The fully enclosed garden features patio and lawn areas, a handy shed and a gate to the rear providing a useful additional access.

The property benefits from a high energy efficiency rating thanks to its modern construction, with central heating provided by a gas combi boiler. Directly outside are two allocated off road parking spaces, plus there are additional visitor spaces within the close. This home is ideally situated close to a wide range of shops and facilities in New Milton town centre, plus there are excellent transport links for easy commuting or leisure trips to further afield by road or public transport.