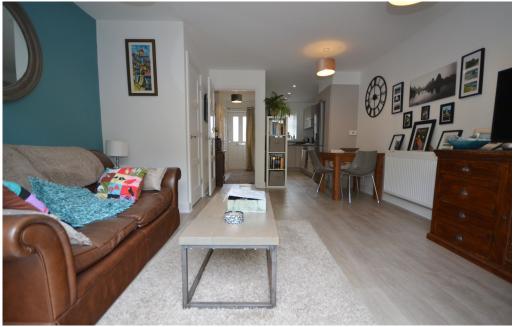

Step inside into the welcoming entrance hallway and from here you will discover a spacious lounge/dining room to the rear. Double doors lead directly to the private rear garden, creating a lovely flow from indoor to outdoor areas and making this the perfect space to relax with family and friends or entertain. The fully enclosed garden features patio and lawn areas, a handy shed and a gate to the rear providing a useful additional access.

The lounge/dining room opens through to the kitchen, which benefits from a range of modern base and eye level units and features a gas hob, electric oven, space for a freestanding fridge/freezer and under counter space and plumbing for a washing machine. A convenient WC completes the ground floor accommodation. Upstairs, you'll find two spacious double bedrooms, both of which feature built in wardrobes offering plenty of additional storage, as well as a modern bathroom including a bath with a shower over.