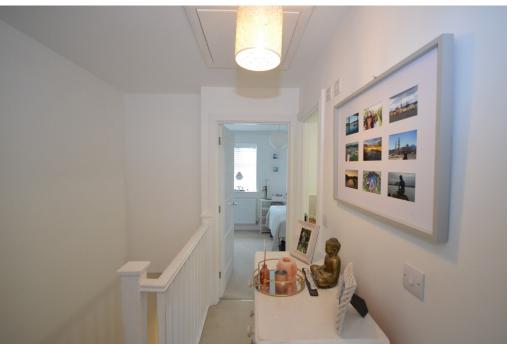

Step inside into the welcoming entrance hallway and from here you will discover a spacious lounge/dining room to the rear. Double doors lead directly to the private rear garden, creating a lovely flow from indoor to outdoor areas and making this the perfect space to relax with family and friends or entertain. The fully enclosed garden features patio and lawn areas, a handy shed and a gate to the rear providing a useful additional access.

The lounge/dining room opens through to the kitchen, which benefits from a range of modern base and eye level units and features a gas hob, electric oven, space for a freestanding fridge/freezer and under counter space and plumbing for a washing machine. A convenient WC completes the ground floor accommodation. Upstairs, you'll find two spacious double bedrooms, both of which feature built in wardrobes offering plenty of additional storage, as well as a modern bathroom including a bath with a shower over.