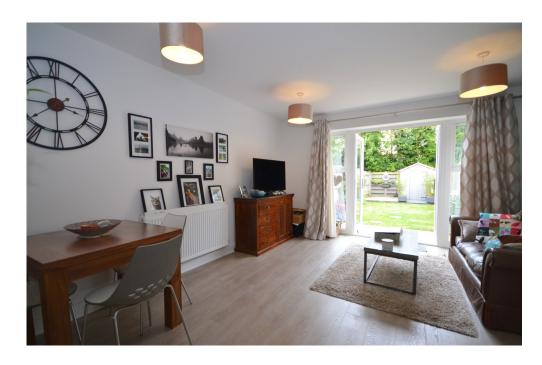

Step inside into the welcoming entrance hallway and from here you will discover a spacious lounge/dining room to the rear. Double doors lead directly to the private rear garden, creating a lovely flow from indoor to outdoor areas and making this the perfect space to relax with family and friends or entertain. The fully enclosed garden features patio and lawn areas, a handy shed and a gate to the rear providing a useful additional access.

The lounge/dining room opens through to the kitchen, which benefits from a range of modern base and eye level units and features a gas hob, electric oven, space for a freestanding fridge/freezer and under counter space and plumbing for a washing machine. A convenient WC completes the ground floor accommodation. Upstairs, you'll find two spacious double bedrooms, both of which feature built in wardrobes offering plenty of additional storage, as well as a modern bathroom including a bath with a shower over.