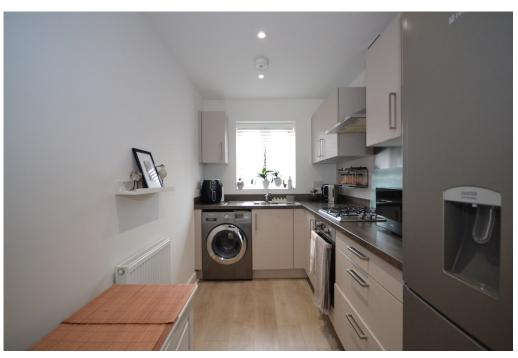

The lounge/dining room opens through to the kitchen, which benefits from a range of modern base and eye level units and features a gas hob, electric oven, space for a freestanding fridge/freezer and under counter space and plumbing for a washing machine. A convenient WC completes the ground floor accommodation. Upstairs, you'll find two spacious double bedrooms, both of which feature built in wardrobes offering plenty of additional storage, as well as a modern bathroom including a bath with a shower over.