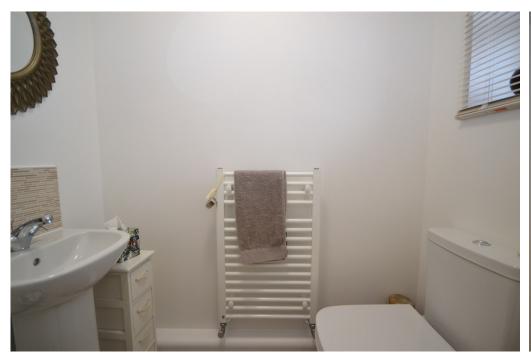

The lounge/dining room opens through to the kitchen, which benefits from a range of modern base and eye level units and features a gas hob, electric oven, space for a freestanding fridge/freezer and under counter space and plumbing for a washing machine. A convenient WC completes the ground floor accommodation. Upstairs, you'll find two spacious double bedrooms, both of which feature built in wardrobes offering plenty of additional storage, as well as a modern bathroom including a bath with a shower over.