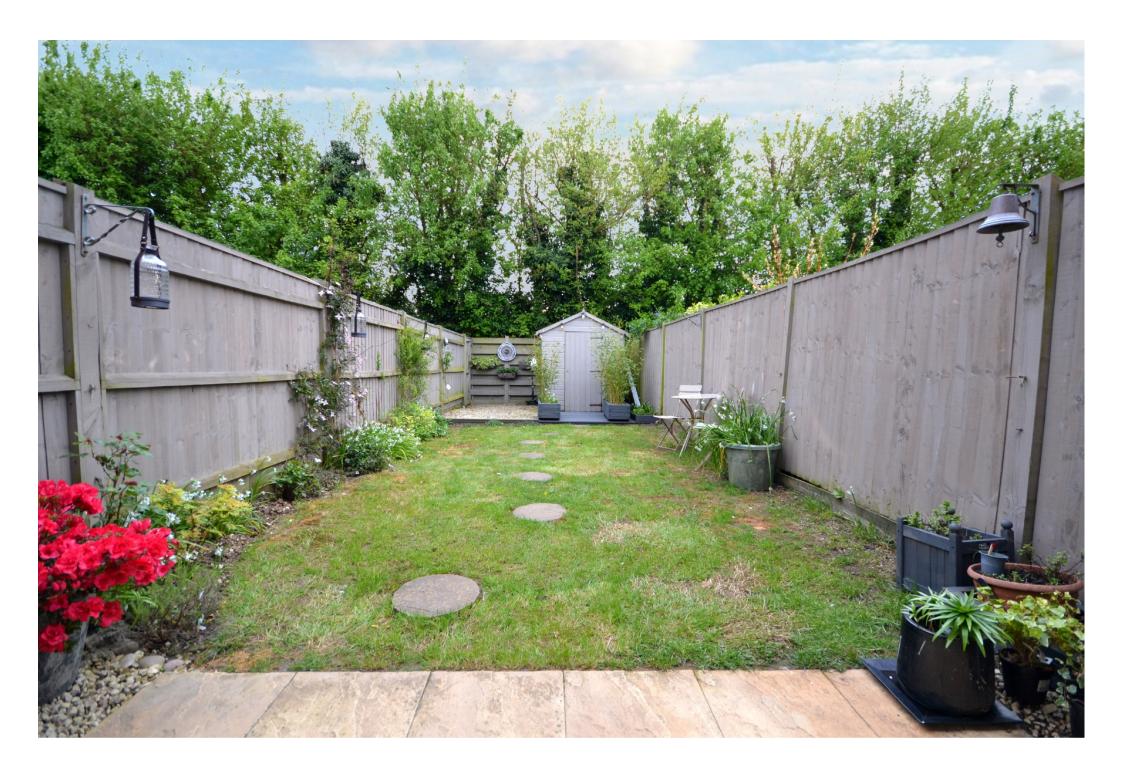

Step inside into the welcoming entrance hallway and from here you will discover a spacious lounge/dining room to the rear. Double doors lead directly to the private rear garden, creating a lovely flow from indoor to outdoor areas and making this the perfect space to relax with family and friends or entertain. The fully enclosed garden features patio and lawn areas, a handy shed and a gate to the rear providing a useful additional access.