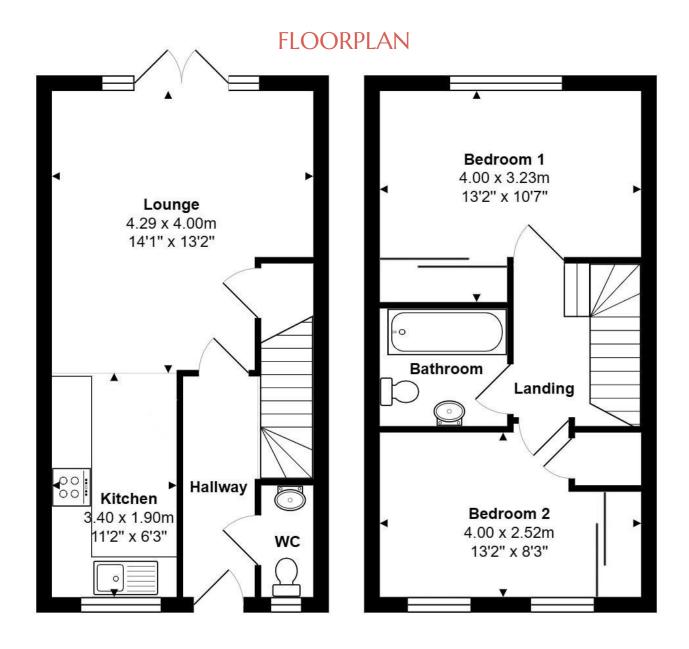

#### **Room Dimensions**

Please see floorplan for room dimensions.

# Council Tax

Band C - New Forest District Council

**Ground Floor** 

First Floor

Total Area: 62.5 m<sup>2</sup> ... 673 ft<sup>2</sup>

Registered in England & Wales Company No. 14891790. PLEASE NOTE: Measurements quoted are approximate and for guidance only. Fixtures and fittings, services and appliances have not been tested and therefore no guarantee can be given that they are in working order. Images have been produced for information and it cannot be inferred that any items shown is included with the property. These particulars are believed to be correct but their accuracy is not guaranteed and they do not constitute an offer or form part of a contract. Solicitors are specifically requested to verify the sales particulars details in the pre contract enquiries in particular price, local and other services.