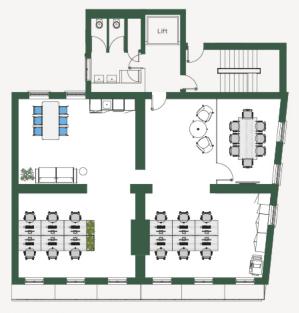

### First floor Office 4 1,242 sq ft 115.4 sqm

Indicative layout

Second floor Office 5 1,274 sq ft 118.4 sqm

Fully fitted

Ground floor & First floor Office 7 1,935 sq ft 179.8 sqm<sup>\*</sup>

Indicative layout

Indicative layout

## Availability

The accommodation comprises the following areas:

| Name             | sq ft                       | sq m                                                                            | Rent                 | Service charge | Availability |  |
|------------------|-----------------------------|---------------------------------------------------------------------------------|----------------------|----------------|--------------|--|
| lst - Suite 4    | 1,242                       | 115.39                                                                          | £49,680<br>/annum    | £6,914 /annum  | Available    |  |
| 2nd - Suite 5    | 1,274                       | 118.36                                                                          | £52,871 /annum       | £7,094 /annum  | Available    |  |
| Ground - Suite 7 | 1,935                       | 179.77                                                                          | £77,400<br>/annum    | £10,366 /annum | Available    |  |
| Ground - 7a      | 170                         | 15.79                                                                           | £8,075 /annum        | On Application | Available    |  |
| Ground - 7b      | 345                         | 32.05                                                                           | £16,387.50<br>/annum | On Application | Available    |  |
| Ground - 7c      | 861                         | 79.99                                                                           | £35,592.50<br>/annum | On Application | Available    |  |
| lst - 7d         | 1,004                       | 93.27                                                                           | £42,670<br>/annum    | On Application | Available    |  |
| Total            | 6,831                       | 634.62                                                                          |                      |                |              |  |
| Lease            | New Lea                     | New Lease                                                                       |                      |                |              |  |
| Rent             | £8,075 - £179,951 per annum |                                                                                 |                      |                |              |  |
| Rates            |                             | Applicants are to make their own enquiries to the London Borough of<br>Lambeth. |                      |                |              |  |
| Service Charge   | £5.50 pe                    | £5.50 per sq ft circa                                                           |                      |                |              |  |
| VAT              | Applicat                    | Applicable                                                                      |                      |                |              |  |
| EPC              | B (28)                      | B (28)                                                                          |                      |                |              |  |