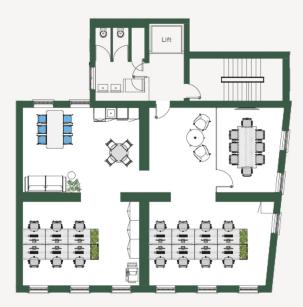

### First floor Office 4 1,242 sq ft 115.4 sqm

Indicative layout

Second floor Office 5 1,274 sq ft 118.4 sqm

Fully fitted

Ground floor & First floor Office 7 1,935 sq ft 179.8 sqm<sup>\*</sup>

Indicative layout

Indicative layout