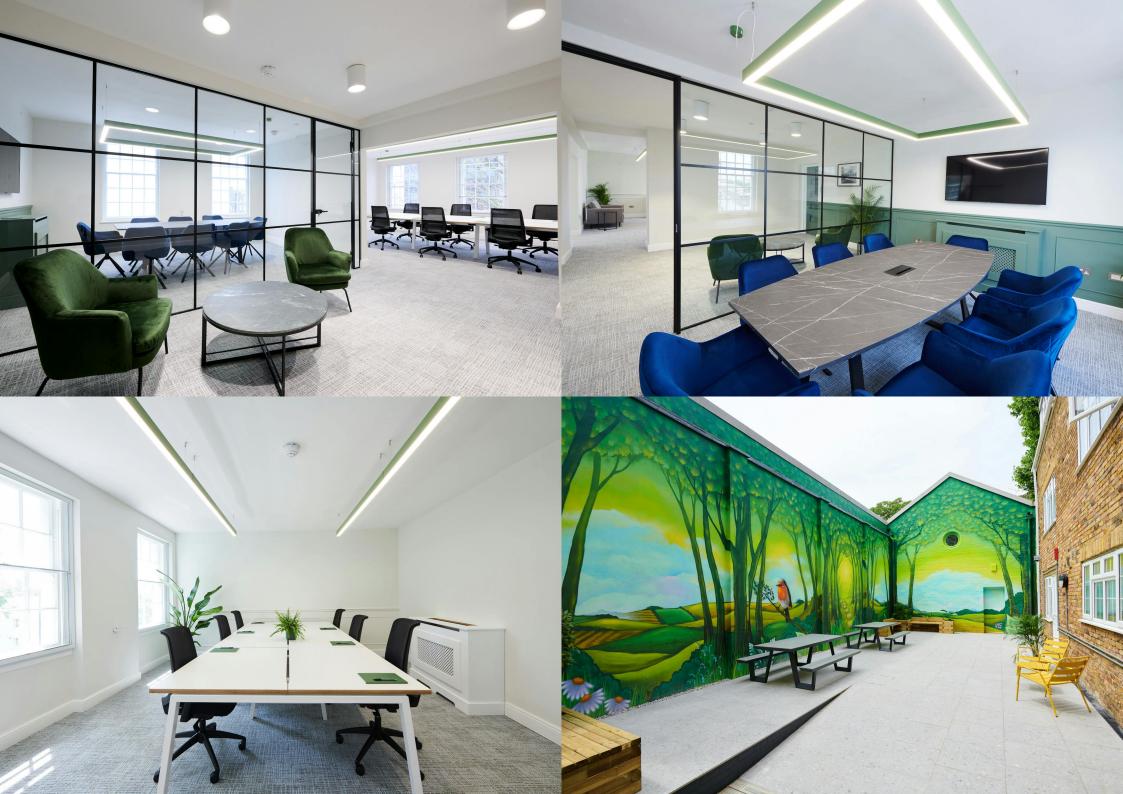

The building has been transformed with new heating and cooling systems making the building as environmentally conscious as possible. Tenants will have access to the newly landscaped courtyard area providing rarely available private outdoor space with a custom mural providing views of a secret garden.

Only three office suites are remaining, and can be provided either fitted or unfitted according to preference.

On-site parking is available on a first come first served basis.