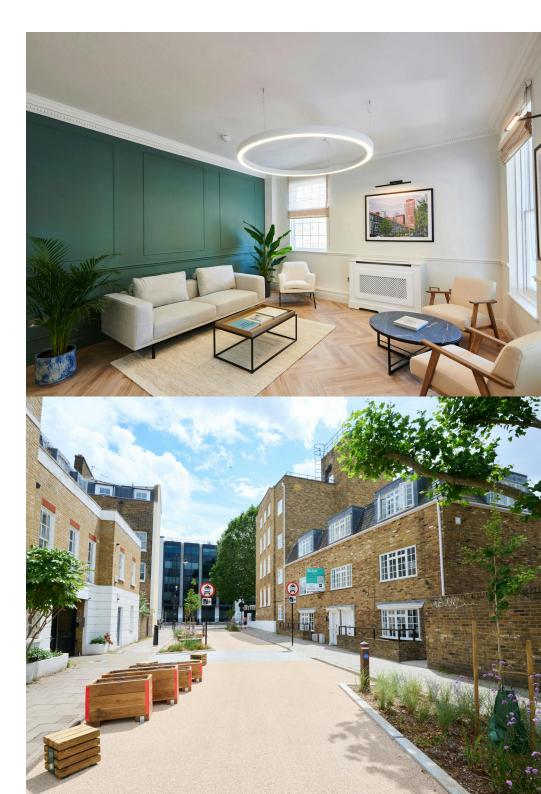

### Description

Positioned proudly on the corner of Clapham Road & Fentiman Road with excellent access to central London. The property provides 5 floors of office accommodation with suites ranging from 170 ft2.

The building has been transformed with new heating and cooling systems making the building as environmentally conscious as possible. Tenants will have access to the newly landscaped courtyard area providing rarely available private outdoor space with a custom mural providing views of a secret garden.

### Location

Oval sits on the edge of one of London's most exciting new regeneration projects, Nine Elms and co-exists with some of the capital's most established landmarks.

The property is located in a prominent position in the heart of Oval, just a 3 minute walk from Oval Underground station (Northern Line) providing excellent connectivity to the West End and City of London. Vauxhall Underground (Victoria Line) and Overground Stations (Southwest Trains) are within a 10 minute walk to the property. Set between Vauxhall and Kennington, the office is a short walk from the river Thames and is surrounded by a wealth of local amenities and parks.

There are numerous cafés, pubs and gyms in the surrounding area including the Fentiman Arms, Brunswick House and 24 The Oval to name a few. There is a wealth of local green spaces with easy access to Vauxhall Park and Kennington Park, as well as numerous public sports facilities. Local landmarks include Oval Cricket Ground, Lambeth Palace, Brixton Market and Battersea Power Station.