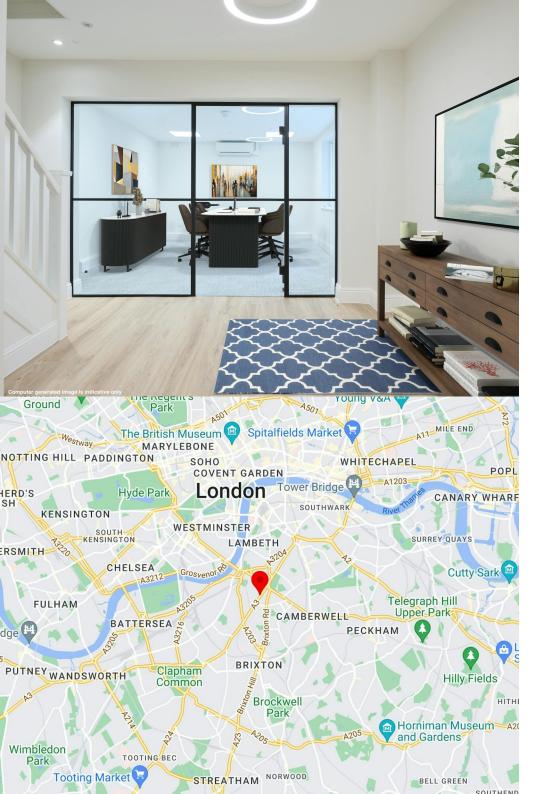

### Location

Oval sits on the edge of one of London's most exciting new regeneration projects, Nine Elms and co-exists with some of the capital's most established landmarks.

The property is located in a prominent position in the heart of Oval, just a 3 minute walk from Oval Underground station (Northern Line) providing excellent connectivity to the West End and City of London. Vauxhall Underground (Victoria Line) and Overground Stations (Southwest Trains) are within a 10 minute walk to the property. Set between Vauxhall and Kennington, the office is a short walk from the river Thames and is surrounded by a wealth of local amenities and parks.

There are numerous cafés, pubs and gyms in the surrounding area including the Fentiman Arms, Brunswick House and 24 The Oval to name a few. There is a wealth of local green spaces with easy access to Vauxhall Park and Kennington Park, as well as numerous public sports facilities. Local landmarks include Oval Cricket Ground, Lambeth Palace, Brixton Market and Battersea Power Station.