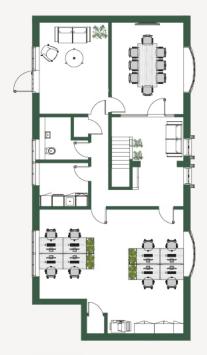

### First floor Office 4 1,242 sq ft 115.4 sqm

Indicative layout

Second floor Office 5 1,274 sq ft 118.4 sqm

Fully fitted

Ground floor & First floor Office 7 1,935 sq ft 179.8 sqm<sup>\*</sup>

Indicative layout

Indicative layout