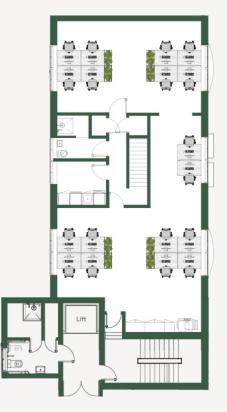

### First floor Office 4 1,242 sq ft 115.4 sqm

Indicative layout

Second floor Office 5 1,274 sq ft 118.4 sqm

Fully fitted

Ground floor & First floor Office 7 1,935 sq ft 179.8 sqm<sup>\*</sup>

Indicative layout

Indicative layout