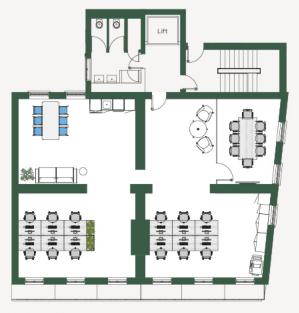

### First floor Office 4 1,242 sq ft 115.4 sqm

Indicative layout

Second floor Office 5 1,274 sq ft 118.4 sqm

Fully fitted

Ground floor & First floor Office 7 1,935 sq ft 179.8 sqm<sup>\*</sup>

Indicative layout

Indicative layout