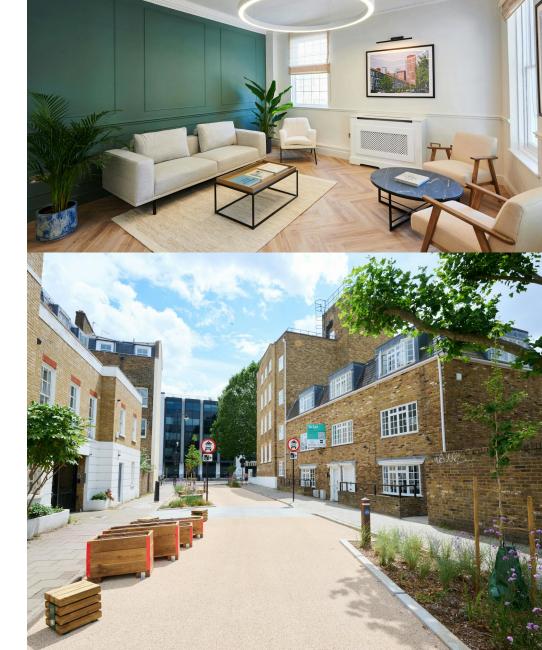

### Description

Positioned proudly on the corner of Clapham Road & Fentiman Road with excellent access to central London. The property provides 5 floors of office accommodation with suites ranging from 345 ft2.

The building has been transformed with new heating and cooling systems making the building as environmentally conscious as possible. Tenants will have access to the newly landscaped courtyard area providing rarely available private outdoor space with a custom mural providing views of a secret garden.

Only three office suites are remaining, and can be provided either fitted or unfitted according to preference.

On-site parking is available on a first come first served basis. Suite 4 is offered at a discounted rent for the first year.