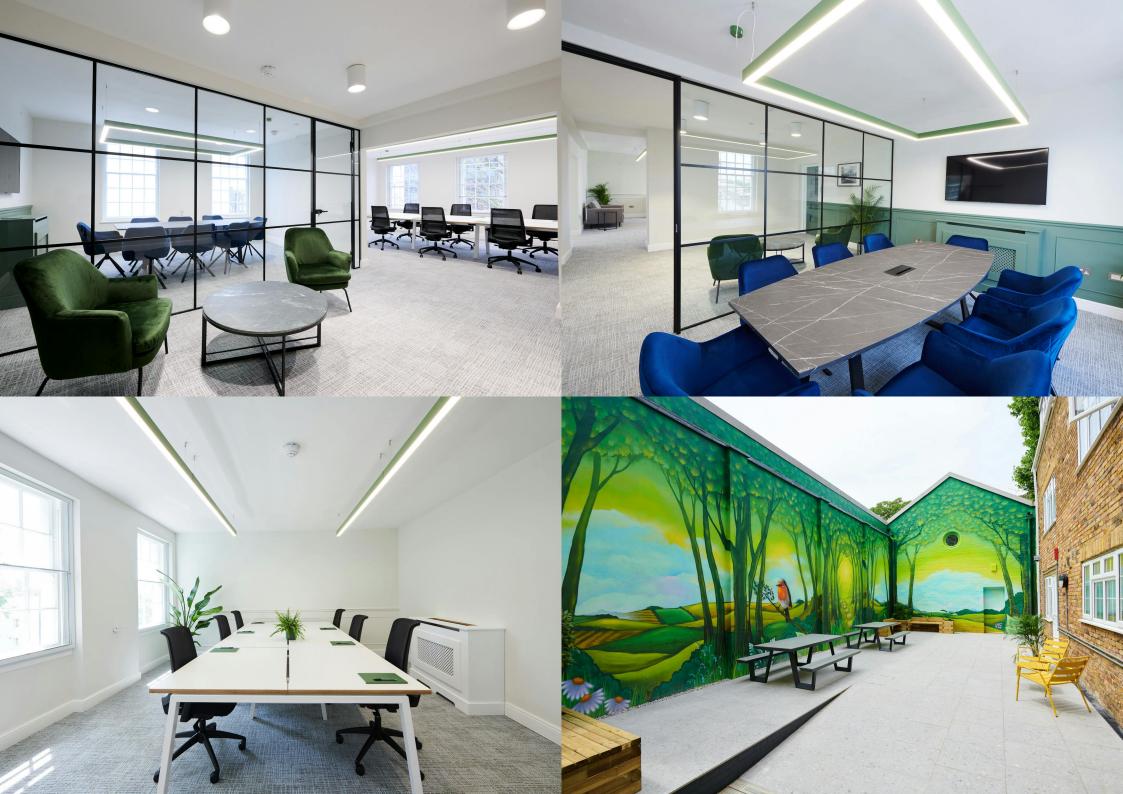

The building has been transformed with new heating and cooling systems making the building as environmentally conscious as possible. Tenants will have access to the newly landscaped courtyard area providing rarely available private outdoor space with a custom mural providing views of a secret garden.

Only three office suites are remaining, and can be provided either fitted or unfitted according to preference.

On-site parking is available on a first come first served basis. Suite 4 is offered at a discounted rent for the first year.

### First floor Office 4 1,242 sq ft 115.4 sqm

Indicative layout

Second floor Office 5 1,274 sq ft 118.4 sqm

Fully fitted

Ground floor & First floor Office 7 1,935 sq ft 179.8 sqm<sup>\*</sup>

Indicative layout