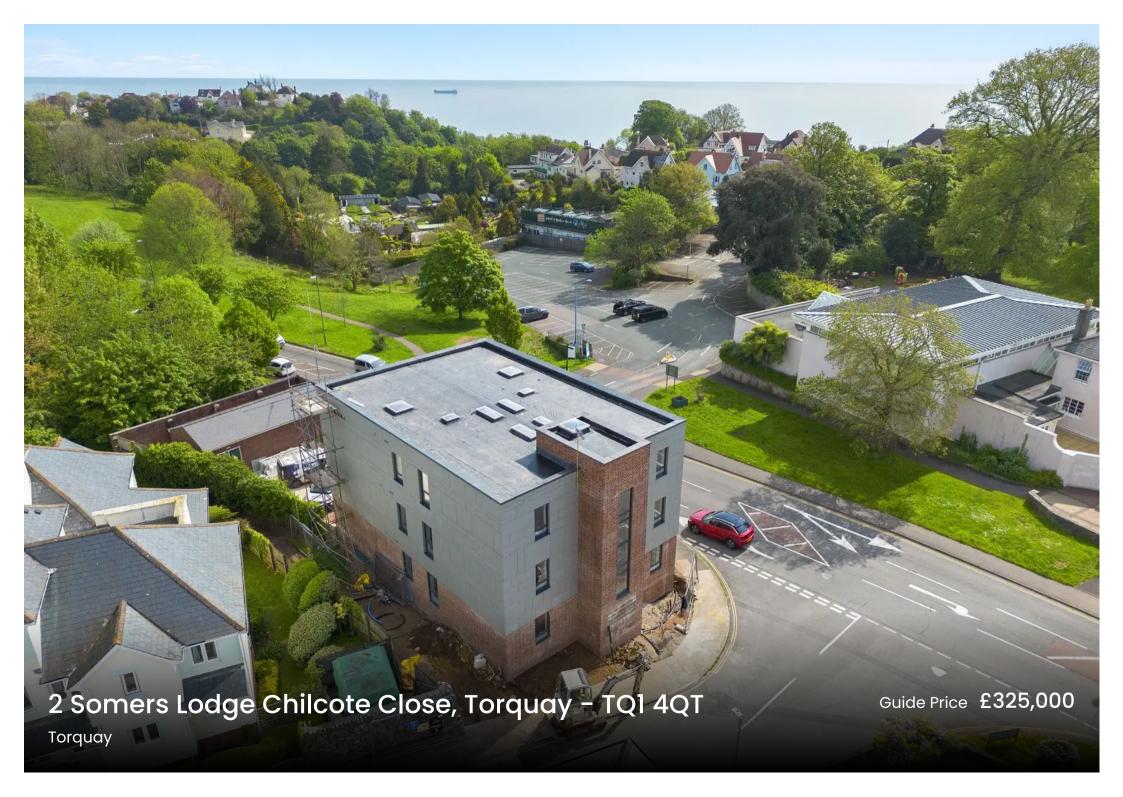

## 2 Somers Lodge Chilcote Close

, Torquay

Guide Price - £325,000 - £350,000

\*Please note, all photos are of plot 6\*

Stunning in design and crafted to perfection, this new development comprises of six contemporary apartments tailored for modern living. Each unit is meticulously finished to the highest specification, boasting an open-plan living area seamlessly integrating quality modern fitted kitchens with built-in appliances. The appeal of the property is further enhanced by two double bedrooms, the main featuring its very own en suite shower room/WC, alongside a separate shower room/WC for added convenience. Perfect for those seeking a lock-up-and-leave lifestyle, this turnkey property sits adjacent to St Marychurch precinct, offering both convenience and a serene setting.

## 2 Somers Lodge Chilcote Close

, Torquay

Chilcote Close is set in the heart of the St Marychurch area of Torquay with local transport links, shops, cafes and pubs on the doorstep. A short level walk away are the beautiful Babbacombe Downs where there are cafes with sea views, pubs and the Babbacombe theatre. Oddicombe beach with its beach café and the famous Cary Arms are easily accessed from the Downs by footpath or via the famous cliff railway locally along with many water sports. St Marychurch is approximately 2.5 miles from Torquay which retains the feel of a traditional seaside town with its stunning coastline, iconic palm trees, sandy beaches and historic pier, all enhanced by the international marina and a delightful array of shops, galleries and cafes. Bars and restaurants along the waterfront.