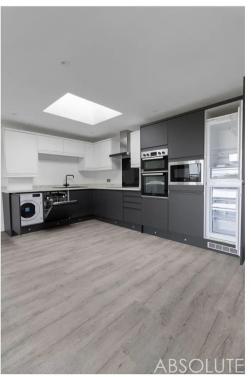

## 2 Somers Lodge Chilcote Close

, Torquay

Guide Price - £325,000 - £350,000

\*Please note, all photos are of plot 6\*

Stunning in design and crafted to perfection, this new development comprises of six contemporary apartments tailored for modern living. Each unit is meticulously finished to the highest specification, boasting an open-plan living area seamlessly integrating quality modern fitted kitchens with built-in appliances. The appeal of the property is further enhanced by two double bedrooms, the main featuring its very own en suite shower room/WC, alongside a separate shower room/WC for added convenience. Perfect for those seeking a lock-up-and-leave lifestyle, this turnkey property sits adjacent to St Marychurch precinct, offering both convenience and a serene setting.

Additionally, each apartment comes ready with fitted floor coverings and features enclosed balconies that showcase picturesque open views. The development offers a secure haven, complete with electric gates, undercroft parking, and a turning circle, ensuring that every aspect of comfort and safety is accounted for. Outside, residents can benefit from the convenience of under-cover parking, adding an extra layer of security and ease of access to the property. Enjoy the luxury of arriving home to a well-maintained and secure environment, where every detail has been thoughtfully designed for the utmost convenience and peace of mind. This is the ideal opportunity to own a contemporary apartment in a desirable location, offering a harmonious blend of urban living and natural beauty, all within a modern and sophisticated setting. Don't miss your chance to experience the epitome of contemporary living in this exclusive development.