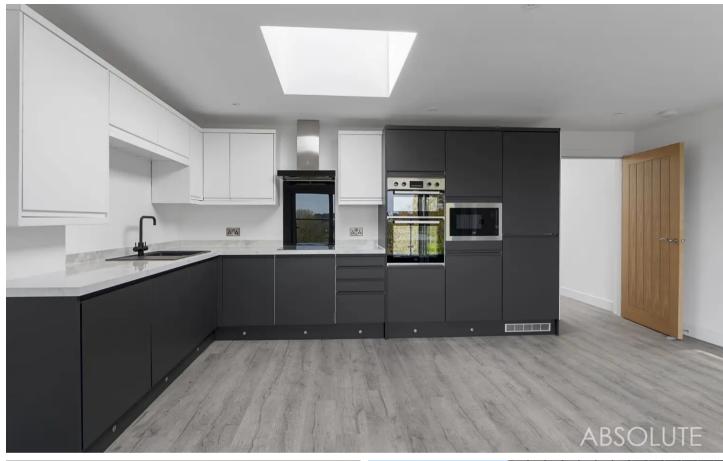

## 2 Somers Lodge Chilcote Close

, Torquay

Guide Price - £325,000 - £350,000

\*Please note, all photos are of plot 6\*

Stunning in design and crafted to perfection, this new development comprises of six contemporary apartments tailored for modern living. Each unit is meticulously finished to the highest specification, boasting an open-plan living area seamlessly integrating quality modern fitted kitchens with built-in appliances. The appeal of the property is further enhanced by two double bedrooms, the main featuring its very own en suite shower room/WC, alongside a separate shower room/WC for added convenience. Perfect for those seeking a lock-up-and-leave lifestyle, this turnkey property sits adjacent to St Marychurch precinct, offering both convenience and a serene setting.

Additionally, each apartment comes ready with fitted floor coverings and features enclosed balconies that showcase picturesque open views. The development offers a secure haven, complete with electric gates, undercroft parking, and a turning circle, ensuring that every aspect of comfort and safety is accounted for. Outside, residents can benefit from the convenience of under-cover parking, adding an extra layer of security and ease of access to the property. Enjoy the luxury of arriving home to a well-maintained and secure environment, where every detail has been thoughtfully designed for the utmost convenience and peace of mind. This is the ideal opportunity to own a contemporary apartment in a desirable location, offering a harmonious blend of urban living and natural beauty, all within a modern and sophisticated setting. Don't miss your chance to experience the epitome of contemporary living in this exclusive development.