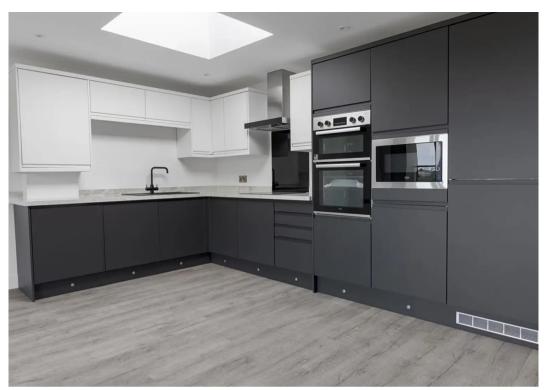

## 2 Somers Lodge Chilcote Close

, Torquay

Guide Price - £325,000 - £350,000

\*Please note, all photos are of plot 6\*

Stunning in design and crafted to perfection, this new development comprises of six contemporary apartments tailored for modern living. Each unit is meticulously finished to the highest specification, boasting an open-plan living area seamlessly integrating quality modern fitted kitchens with built-in appliances. The appeal of the property is further enhanced by two double bedrooms, the main featuring its very own en suite shower room/WC, alongside a separate shower room/WC for added convenience. Perfect for those seeking a lock-up-and-leave lifestyle, this turnkey property sits adjacent to St Marychurch precinct, offering both convenience and a serene setting.

Additionally, each apartment comes ready with fitted floor coverings and features enclosed balconies that showcase picturesque open views. The development offers a secure haven, complete with electric gates, undercroft parking, and a turning circle, ensuring that every aspect of comfort and safety is accounted for. Outside, residents can benefit from the convenience of under-cover parking, adding an extra layer of security and ease of access to the property. Enjoy the luxury of arriving home to a well-maintained and secure environment, where every detail has been thoughtfully designed for the utmost convenience and peace of mind. This is the ideal opportunity to own a contemporary apartment in a desirable location, offering a harmonious blend of urban living and natural beauty, all within a modern and sophisticated setting. Don't miss your chance to experience the epitome of contemporary living in this exclusive development.

Tenure: Leasehold

- Stunning new development of 6 contemporary apartments finished to a high specification
- Located adjacent to St Marychurch precinct
- Electric gated development with undercroft parking and turning circle
- Enclosed balconies enjoying open views
- Turnkey ready with fitted floor coverings
- Ideal lock up and leave
- Open plan living space with quality modern fitted kitchens and built in appliances
- Two double bedrooms with the main having an en suite shower room/WC
- **I** wer room/WC
- heating and uPVC double glazing