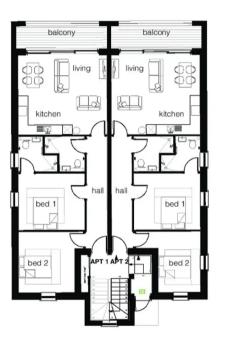

ground floor

first floor plan

**APARTMENT 1** 83m<sup>2</sup> **APARTMENT 2** 81m<sup>2</sup>