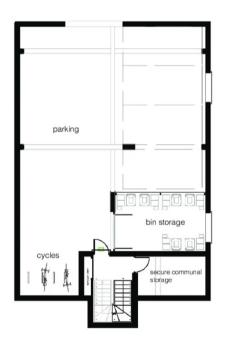

#### **ALLOCATED PARKING**

1 Parking Space

The property is accessed via a communal front door with telephone security entrance system. To the side is automated gated access which leads to undercroft parking and has allocated parking for 1 car. A turning circle gives easy in and out access.