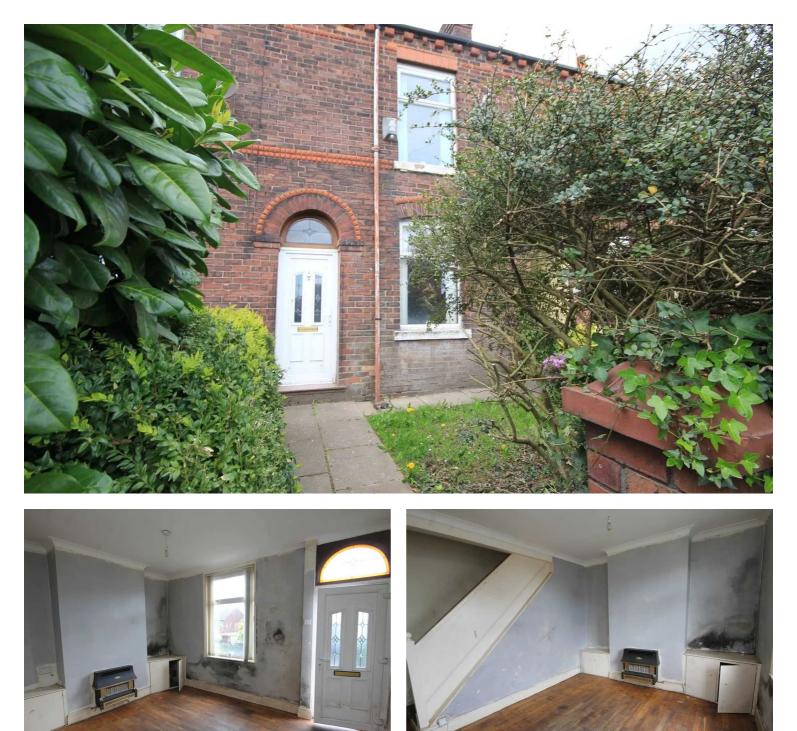

## 344 Crow Lane West, Newton-Le-Willows £125,000 Leasehold

This deceptively spacious terrace house is located on the popular Crow Lane West in Newot-Le-Willows, close to Earlestown and Newton Train Station, which has links to both the cities of Manchester & Liverpool.