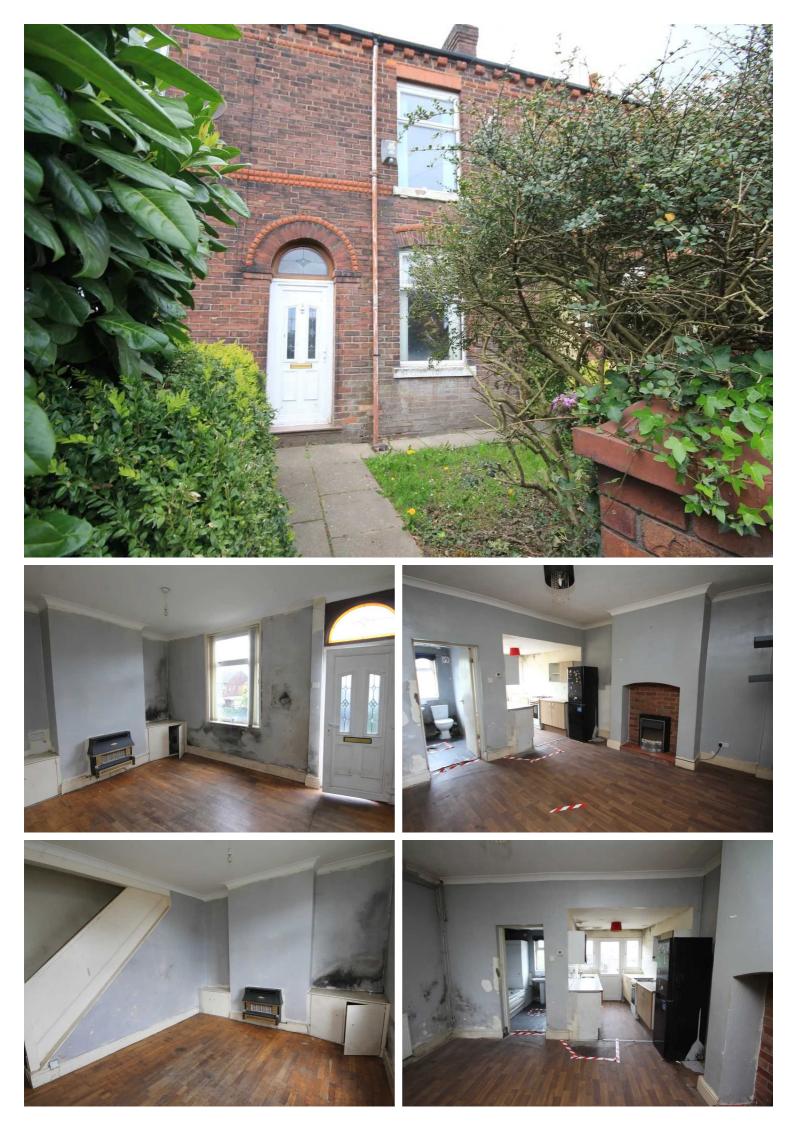

## 344 Crow Lane West, Newton-Le-Willows £125,000 Leasehold

This deceptively spacious terrace house is located on the popular Crow Lane West in Newot-Le-Willows, close to Earlestown and Newton Train Station, which has links to both the cities of Manchester & Liverpool.