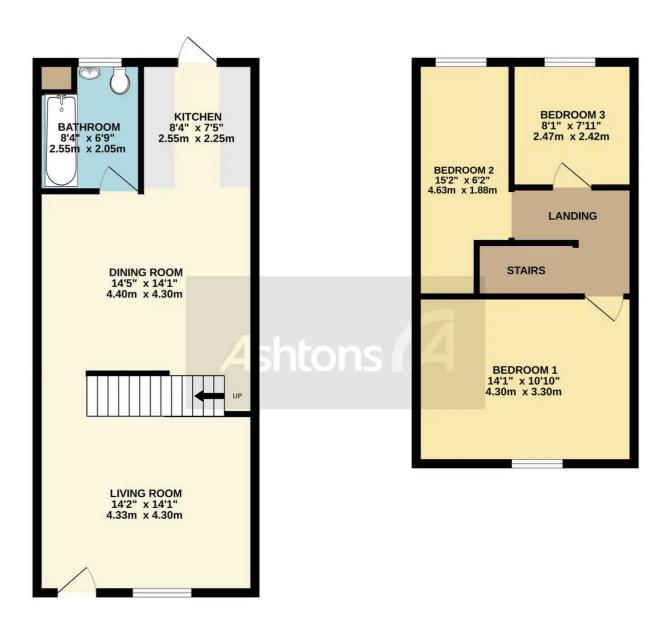

Scan For More Information About This Property.

1ST FLOOR 367 sq.ft. (34.1 sq.m.) approx.

GROUND FLOOR 485 sq.ft. (45.1 sq.m.) approx.

TOTAL FLOOR AREA: 853 sq.ft. (79.2 sq.m.) approx. Whilst every attempt has been made to ensure the accuracy of the floorplan contained here, measurement of doors, windows, tooms and any other items are approximate and to responsibility is taken for any error omission or mis-statement. This plan is for illustrative purposes only and should be used as such by any prospective purchaser. The services, systems and appliances shown have not bene as to their operability or efficiency can be given. Made with heteropix e2020.