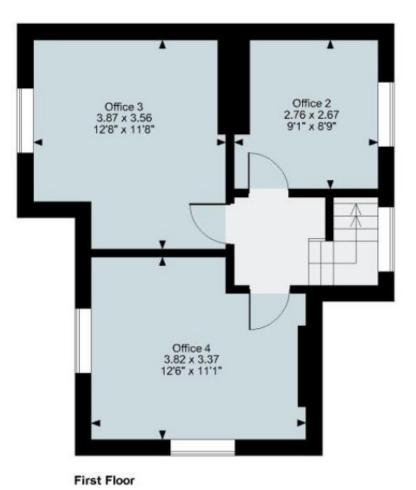

# **DESCRIPTION**

Formed over two floors, these office premises have the benefit of a self-contained ground floor shopfront and entrance preserved as part of a conservation area. Benefitting from sash windows on three sides of both floors, ample light is provided throughout the property which is separated into five offices throughout – two on the ground floor (with a large shopfront style entrance) along with two WC units, and three offices upstairs. There is potential subject to planning converting into residential use, with further potential to convert the roof void.

## **ACCOMMODATION**

| AVAILABLE    | SQ FT  | SQ M  |
|--------------|--------|-------|
| Ground floor | 402.25 | 37.47 |
| First Floor  | 363.82 | 33.8  |
| Total (NIA)  | 766.07 | 71.27 |

1 parking space to be demised with the premises.

# Internal Plans 39 Castle Street, Guildford, GU1 3UQ (For illustrative purposes only – not to scale)