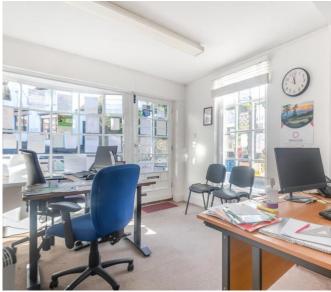

# **DESCRIPTION**

Formed over two floors, these office premises have the benefit of a self-contained ground floor shopfront and entrance preserved as part of a conservation area. Benefitting from sash windows on three sides of both floors, ample light is provided throughout the property which is separated into five offices throughout – two on the ground floor (with a large shopfront style entrance) along with two WC units, and three offices upstairs. There is potential subject to planning converting into residential use, with further potential to convert the roof void.