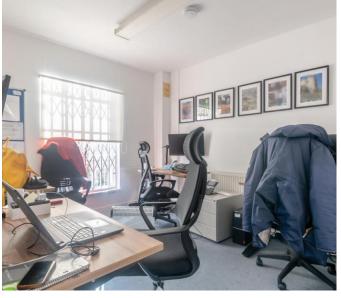

# **DESCRIPTION**

Formed over two floors, these office premises have the benefit of a self-contained ground floor shopfront and entrance preserved as part of a conservation area. Benefitting from sash windows on three sides of both floors, ample light is provided throughout the property which is separated into five offices throughout – two on the ground floor (with a large shopfront style entrance) along with two WC units, and three offices upstairs. There is potential subject to planning converting into residential use, with further potential to convert the roof void.