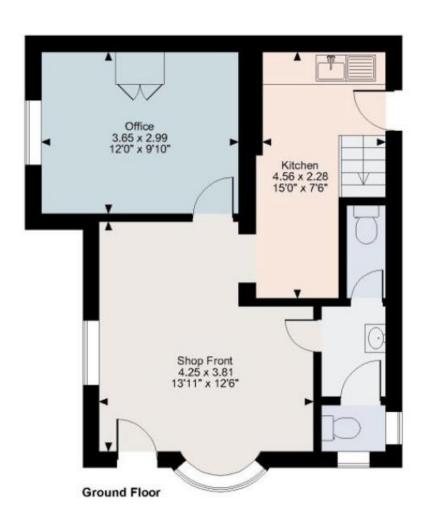

# **DESCRIPTION**

Formed over two floors, these office premises have the benefit of a self-contained ground floor shopfront and entrance preserved as part of a conservation area. Benefitting from sash windows on three sides of both floors, ample light is provided throughout the property which is separated into five offices throughout – two on the ground floor (with a large shopfront style entrance) along with two WC units, and three offices upstairs. There is potential subject to planning converting into residential use, with further potential to convert the roof void.

## **ACCOMMODATION**

| AVAILABLE    | SQ FT  | SQ M  |
|--------------|--------|-------|
| Ground floor | 402.25 | 37.47 |
| First Floor  | 363.82 | 33.8  |
| Total (NIA)  | 766.07 | 71.27 |

1 parking space to be demised with the premises.

# Internal Plans 39 Castle Street, Guildford, GU1 3UQ (For illustrative purposes only – not to scale)