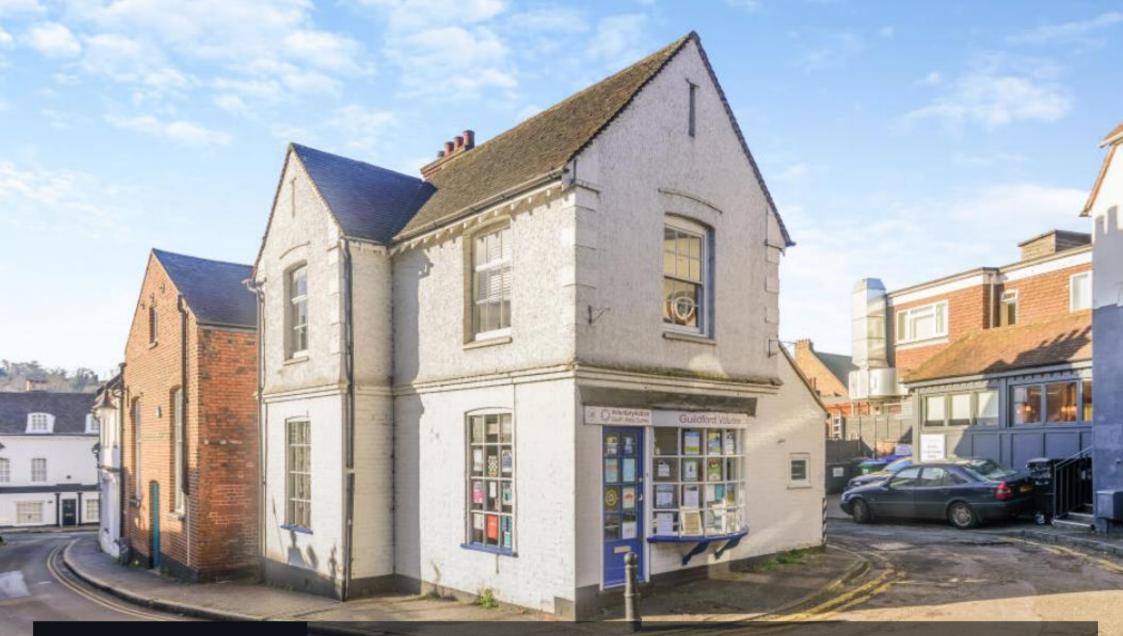

# LOCATION

Forming part of Guildford's historical Castle Street at the heart of the Town, 39 Castle Street is situated next to the local High Street, enjoying the immediate shopping, restaurant and nightlife amenities available nearby. The Street is accessible by car, with Castle Street and Tunsgate car parks nearby. The town itself enjoys good bus and National Rail links.

# **DESCRIPTION**

Formed over two floors, these office premises have the benefit of a self-contained ground floor shopfront and entrance preserved as part of a conservation area. Benefitting from sash windows on three sides of both floors, ample light is provided throughout the property which is separated into five offices throughout – two on the ground floor (with a large shopfront style entrance) along with two WC units, and three offices upstairs. There is potential subject to planning converting into residential use, with further potential to convert the roof void.