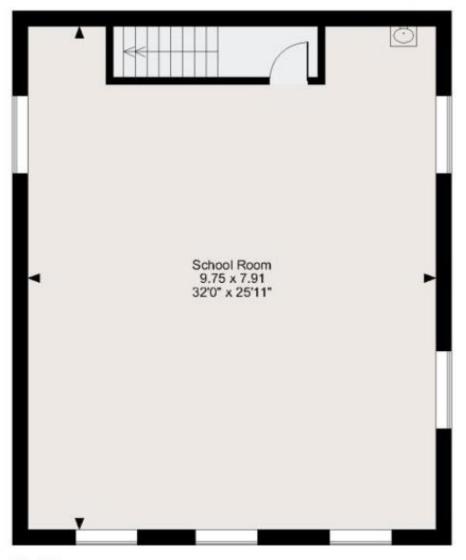

#### **ACCOMMODATION**

| AVAILABLE    | SQ FT    | SQ M   |
|--------------|----------|--------|
| Ground floor | 599.66   | 55.71  |
| First Floor  | 830.11   | 77.12  |
| Total (NIA)  | 1,429.77 | 132.83 |

# Internal Plans 39.5 Castle Street, Guildford, GU1 3UQ (For illustrative purposes only – not to scale)

**Ground Floor** 

First Floor