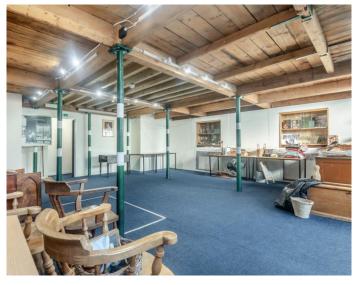

# **DESCRIPTION**

Formed a single ground floor with entrance from the street split over, mainly open plan, ground and first floor space. There are sash windows to the side and Velux-style windows above provide ample natural light throughout. Exposed wooden eaves and well-kempt, whitewash paint throughout gives a modern but contemporary internal feel. Completely open-plan and square in shape, making this space ideal for several uses. Exposed wooden eaves on the ceiling, and forming the ceiling of first floor space also add character to the property.

# Internal Plans 39.5 Castle Street, Guildford, GU1 3UQ (For illustrative purposes only – not to scale)

**Ground Floor** 

First Floor