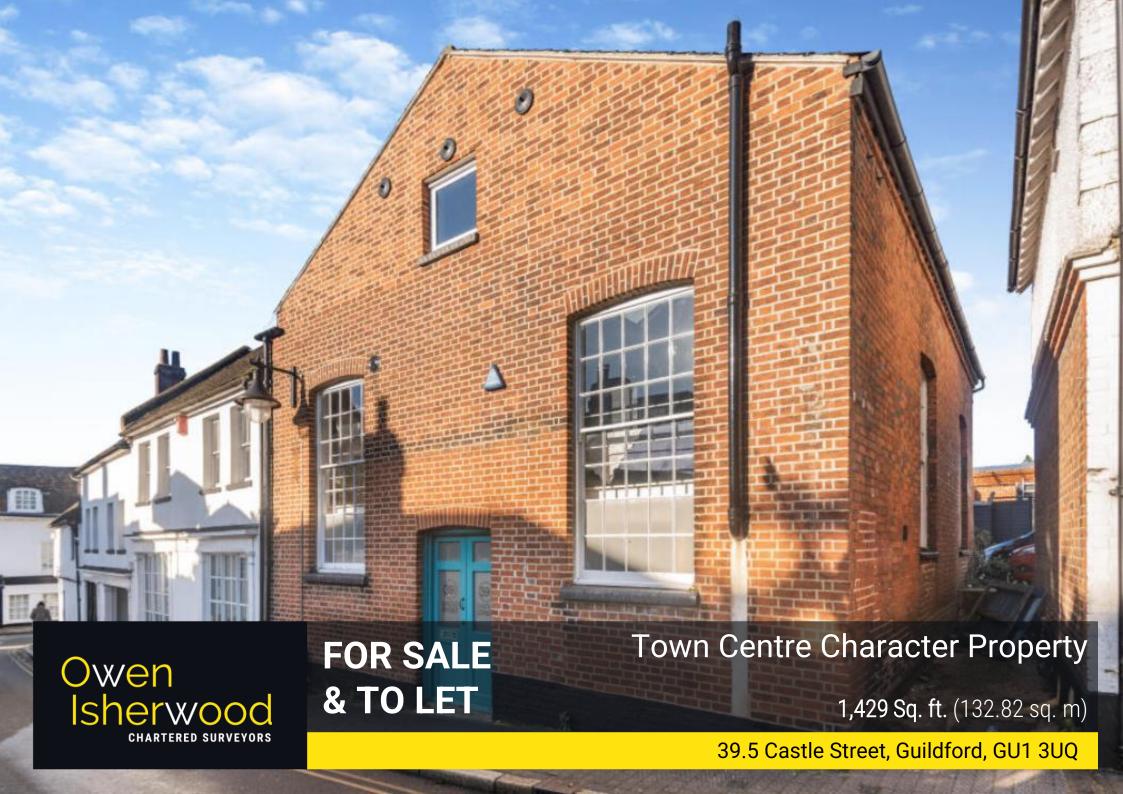

# LOCATION

Forming part of Guildford's historical Castle Street at the heart of the Town, 39.5 Castle Street is situated next to the local High Street, enjoying the immediate shopping, restaurant and nightlife amenities available nearby. The Street is accessible by car, with Castle Street and Tunsgate car parks nearby. The town itself enjoys good bus and National Rail links.

# **DESCRIPTION**

Formed a single ground floor with entrance from the street split over, mainly open plan, ground and first floor space. There are sash windows to the side and Velux-style windows above provide ample natural light throughout. Exposed wooden eaves and well-kempt, whitewash paint throughout gives a modern but contemporary internal feel. Completely open-plan and square in shape, making this space ideal for several uses. Exposed wooden eaves on the ceiling, and forming the ceiling of first floor space also add character to the property.