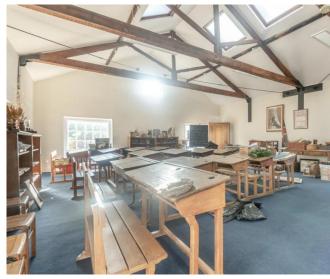

# **DESCRIPTION**

Formed a single ground floor with entrance from the street split over, mainly open plan, ground and first floor space. There are sash windows to the side and Velux-style windows above provide ample natural light throughout. Exposed wooden eaves and well-kempt, whitewash paint throughout gives a modern but contemporary internal feel. Completely open-plan and square in shape, making this space ideal for several uses. Exposed wooden eaves on the ceiling, and forming the ceiling of first floor space also add character to the property.

# Internal Plans 39.5 Castle Street, Guildford, GU1 3UQ (For illustrative purposes only – not to scale)

**Ground Floor** 

First Floor