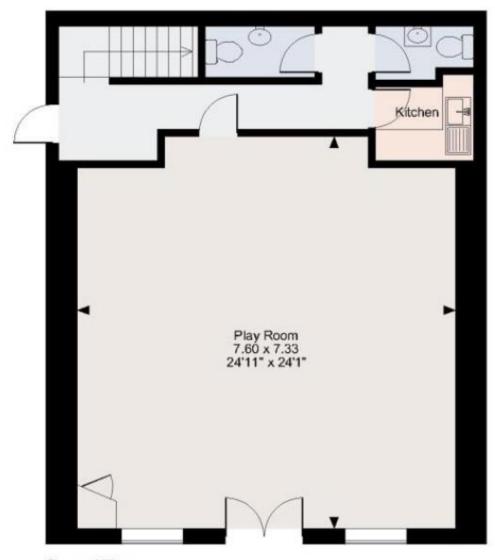

#### **ACCOMMODATION**

| AVAILABLE    | SQ FT    | SQ M   |
|--------------|----------|--------|
| Ground floor | 599.66   | 55.71  |
| First Floor  | 830.11   | 77.12  |
| Total (NIA)  | 1,429.77 | 132.83 |

# Internal Plans 39.5 Castle Street, Guildford, GU1 3UQ (For illustrative purposes only – not to scale)

**Ground Floor** 

First Floor