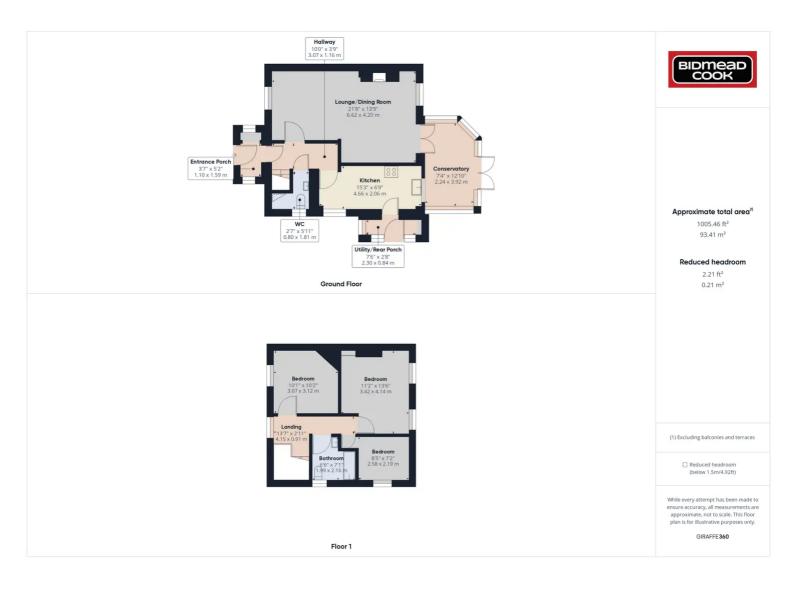

## 6 Glanffrwd Terrace, Ebbw Vale, NP23 6HD

£220,000 Freehold

Semi-Detached Property • Lounge/Dining Room • Kitchen • Utility • Cloakroom • Bathroom • Gardens • Driveway

1 Bethcar Street, Ebbw Vale, Gwent, NP23 6HH Tel: 01495 302301 Email: ebbwvale@bidmeadcook.co.uk www.bidmeadcook.co.uk A well-presented, semi-detached property in a popular position of Ebbw Vale within close proximity to Glyncoed Primary School, the town centre and local amenities. To the ground floor the accommodation comprises an entrance porch, hallway, cloakroom/W.C., open-plan lounge/dining room, kitchen, utility/rear porch and conservatory. To the first floor are three bedrooms and bathroom. Benefits include UPVC double glazing, a gas central heating system, front and rear gardens and a gated driveway providing off road parking for several vehicles. \*\*Ideal Family Home\*\*