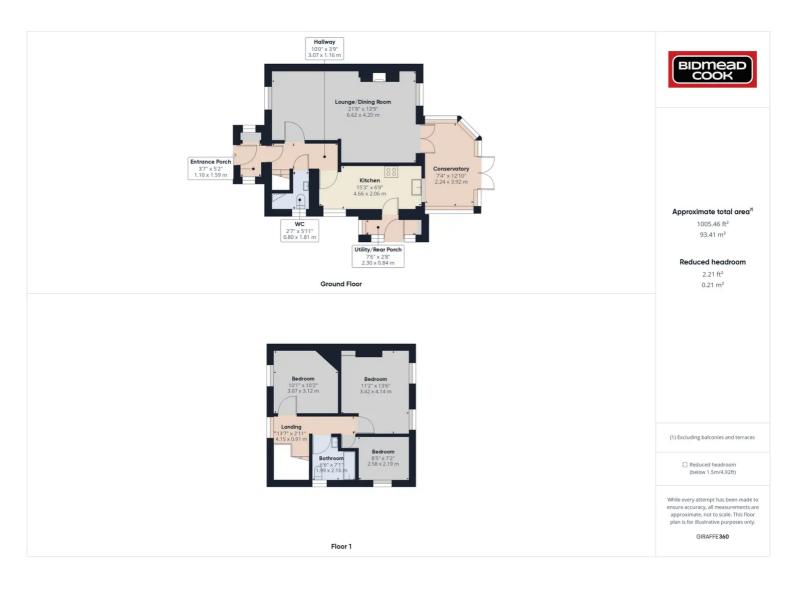

## 6 Glanffrwd Terrace, Ebbw Vale, NP23 6HD

£210,000 Freehold

Semi-Detached Property • Lounge/Dining Room • Kitchen • Utility • Cloakroom • Bathroom • Gardens • Driveway

1 Bethcar Street, Ebbw Vale, Gwent, NP23 6HH Tel: 01495 302301 Email: ebbwvale@bidmeadcook.co.uk www.bidmeadcook.co.uk A well-presented, semi-detached property in a popular position of Ebbw Vale within close proximity to Glyncoed Primary School, the town centre and local amenities. To the ground floor the accommodation comprises an entrance porch, hallway, cloakroom/W.C., open-plan lounge/dining room, kitchen, utility/rear porch and conservatory. To the first floor are three bedrooms and bathroom. Benefits include UPVC double glazing, a gas central heating system, front and rear gardens and a gated driveway providing off road parking for several vehicles. \*\*Ideal Family Home\*\*