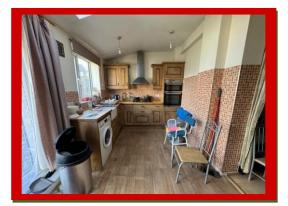

#### 1 bedroom House Share Harcourt Road, Thornton Heath, CR7

A Lovely house share in Thornton Heath Pond Area with all bills included for a single student or professional female only. There is a spacious double bedroom on the first floor with a double bed and two large built in wardrobes. The shared modern kitchen comes with gas cooker, electric oven, fridge/freezer, washing machine and upstairs shared modern bathroom. The property benefits from gas central heating, double glazed windows and a shared rear garden.