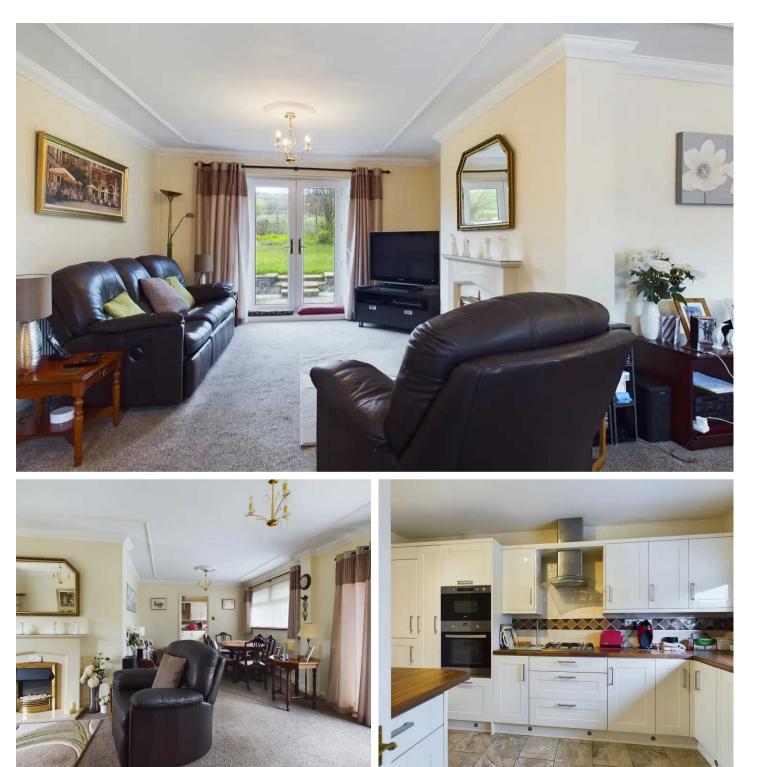

On entering the property is a spacious entrance hall having two double bedrooms off, bathroom having a four piece suite, lounge/dining room with feature fireplace and French doors to the rear patio. The kitchen has a range of wall and base units with breakfast bar and door leading to the guest annexe. The guest annexe comprises three bedrooms (one of the bedrooms is currently being used as a study), utility area/W.C. and bathroom. The annexe has an entrance via the rear patio area. Benefits include a gas central heating system and double glazing.