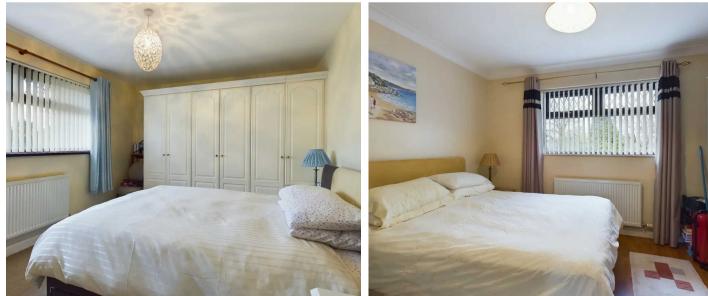

On entering the property is a spacious entrance hall having two double bedrooms off, bathroom having a four piece suite, lounge/dining room with feature fireplace and French doors to the rear patio. The kitchen has a range of wall and base units with breakfast bar and door leading to the guest annexe. The guest annexe comprises three bedrooms (one of the bedrooms is currently being used as a study), utility area/W.C. and bathroom. The annexe has an entrance via the rear patio area. Benefits include a gas central heating system and double glazing.