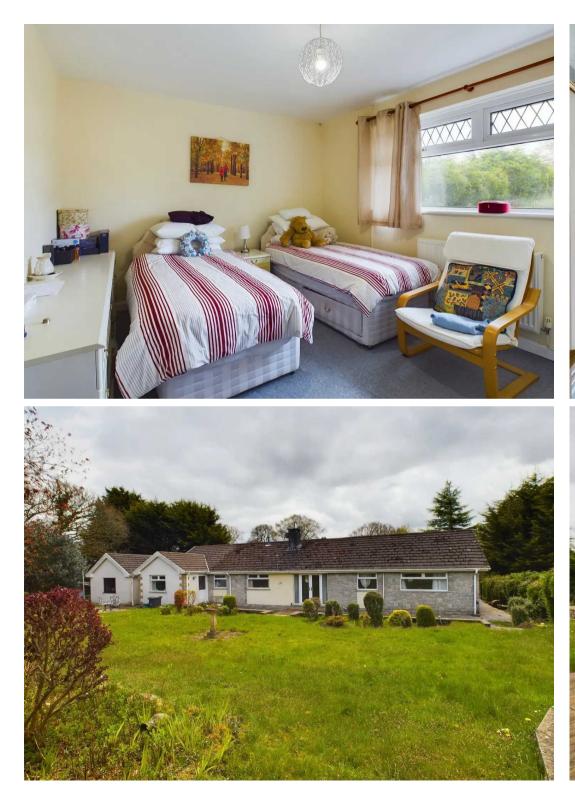

A beautifully presented, detached bungalow having a guest annexe, located in the sought after area of Llwydcoed. The property is set back from the road by a sweeping driveway and has superb views of the surrounding countryside yet is conveniently located for the amenities of Aberdare and for commuter access to the A465.

On entering the property is a spacious entrance hall having two double bedrooms off, bathroom having a four piece suite, lounge/dining room with feature fireplace and French doors to the rear patio. The kitchen has a range of wall and base units with breakfast bar and door leading to the guest annexe. The guest annexe comprises three bedrooms (one of the bedrooms is currently being used as a study), utility area/W.C. and bathroom. The annexe has an entrance via the rear patio area. Benefits include a gas central heating system and double glazing.

The substantial gardens surround the property and are mostly laid to lawn with a patio area and established trees and shrubs. To the front of the property is a detached garage with workshop and a sweeping driveway providing off road parking for several vehicles.