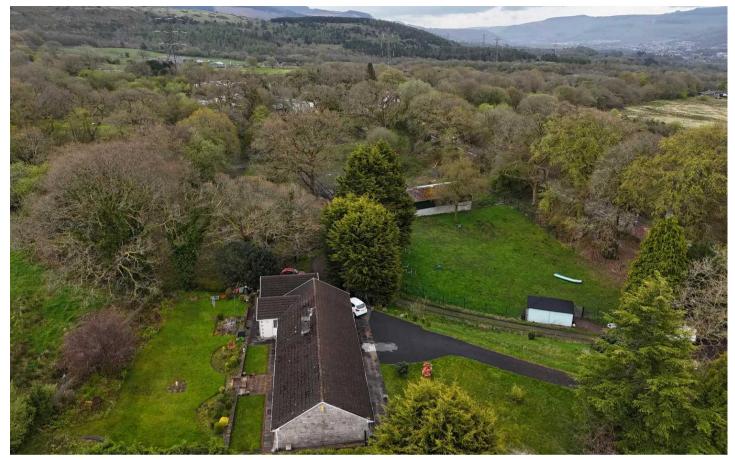

A beautifully presented, detached bungalow having a guest annexe, located in the sought after area of Llwydcoed. The property is set back from the road by a sweeping driveway and has superb views of the surrounding countryside yet is conveniently located for the amenities of Aberdare and for commuter access to the A465.

The substantial gardens surround the property and are mostly laid to lawn with a patio area and established trees and shrubs. To the front of the property is a detached garage with workshop and a sweeping driveway providing off road parking for several vehicles.