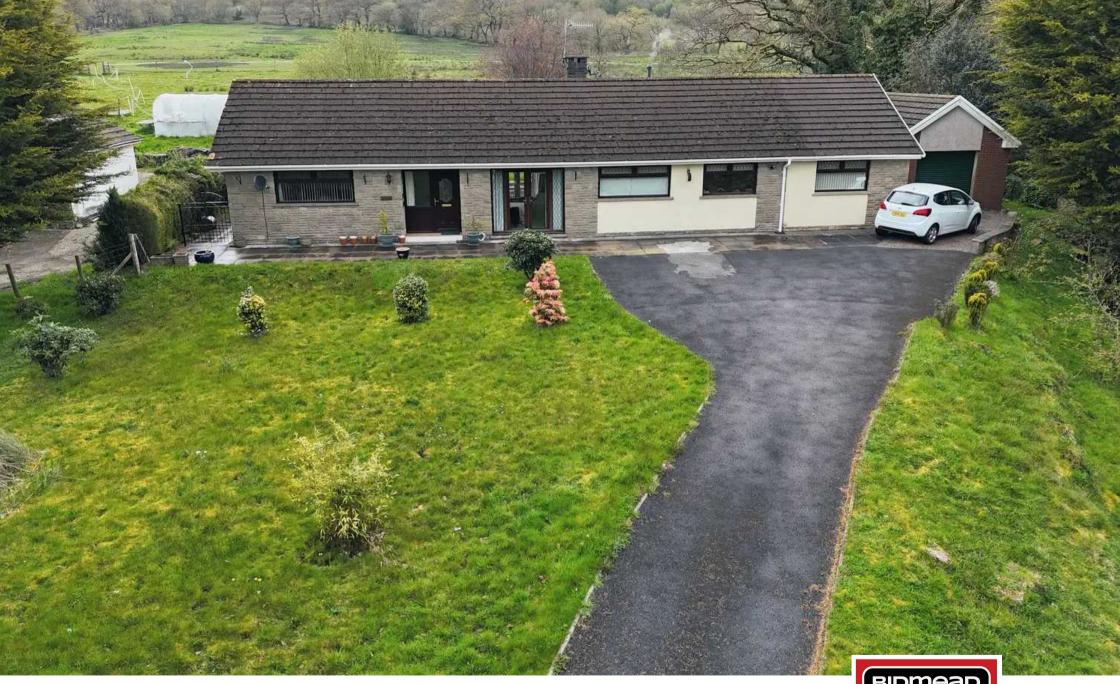

A beautifully presented, detached bungalow having a guest annexe, located in the sought after area of Llwydcoed. The property is set back from the road by a sweeping driveway and has superb views of the surrounding countryside yet is conveniently located for the amenities of Aberdare and for commuter access to the A465.

The substantial gardens surround the property and are mostly laid to lawn with a patio area and established trees and shrubs. To the front of the property is a detached garage with workshop and a sweeping driveway providing off road parking for several vehicles.