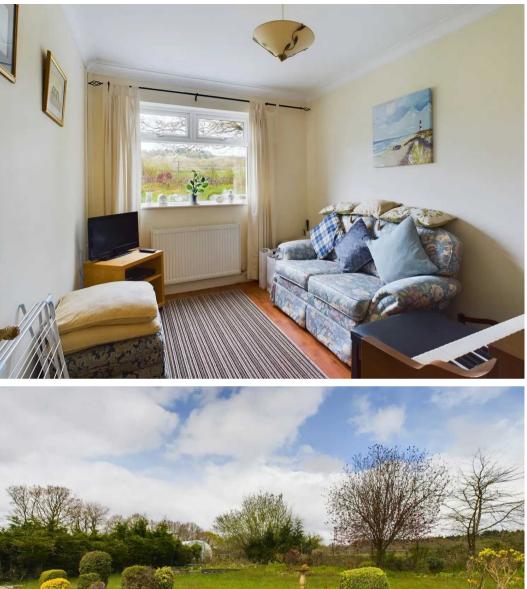

On entering the property is a spacious entrance hall having two double bedrooms off, bathroom having a four piece suite, lounge/dining room with feature fireplace and French doors to the rear patio. The kitchen has a range of wall and base units with breakfast bar and door leading to the guest annexe. The guest annexe comprises three bedrooms (one of the bedrooms is currently being used as a study), utility area/W.C. and bathroom. The annexe has an entrance via the rear patio area. Benefits include a gas central heating system and double glazing.

The substantial gardens surround the property and are mostly laid to lawn with a patio area and established trees and shrubs. To the front of the property is a detached garage with workshop and a sweeping driveway providing off road parking for several vehicles.