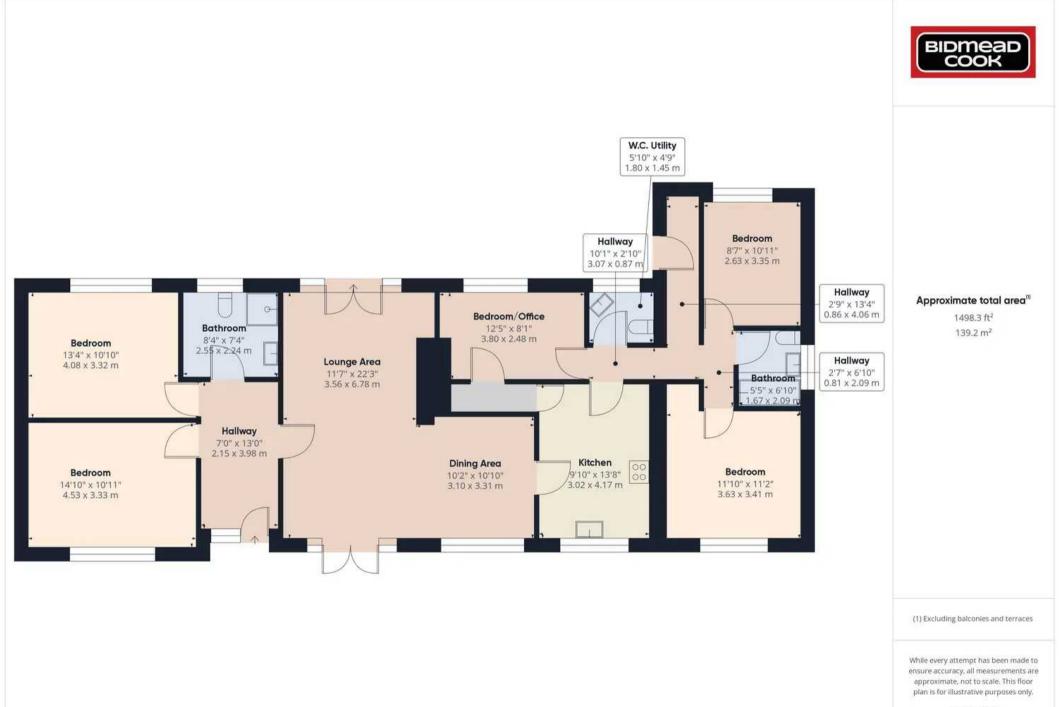

On entering the property is a spacious entrance hall having two double bedrooms off, bathroom having a four piece suite, lounge/dining room with feature fireplace and French doors to the rear patio. The kitchen has a range of wall and base units with breakfast bar and door leading to the guest annexe. The guest annexe comprises three bedrooms (one of the bedrooms is currently being used as a study), utility area/W.C. and bathroom. The annexe has an entrance via the rear patio area. Benefits include a gas central heating system and double glazing.