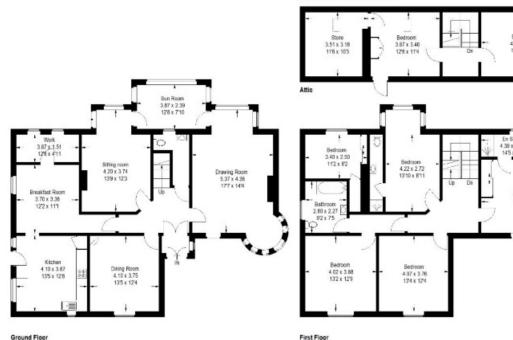

## Offers Over £495,000

Ground Floor: Vestibule Entrance Hallway Drawing Room Sitting Room Dining Room Sun Room Kitchen Breakfast Room Pantry/Storage

First Floor: Landing Five Double Bedrooms (two en-suite) Family Bathroom

Attic Floor: Two Double Bedrooms Store Room

Outside: Large garden surrounding the property laid out in hard and soft landscaping Detached Garage and Workshop Log Store Driveway with parking for several cars

35 863 202 400 399 822 796 21 723 999 50 723 868 873 80482 61 202 866/867

50 Hillside Terrace Approximate Gross Internal Area = 287.3 sq m / 3092 sq ft

Reduced headroom below 1.5 m / 50

Ground Floor

Illustration for identification purposes only, measurements are approximate, not to scale. FloorplansUsketch.com © (D1073172)