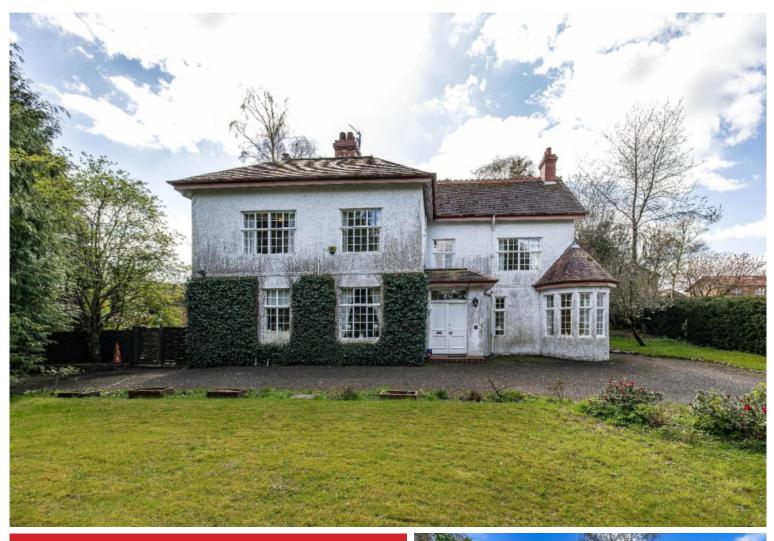

## Glen Lea House

50 Hillside Terrace, Selkirk, TD7 4ND

## Offers Over £495,000

Glen Lea House is a substantial detached dwelling located in a popular residential area of Selkirk and offering an excellent degree of privacy. The property is set upon a generous plot with gardens extending to the front, side and rear, incorporating a sweeping drive with parking for several cars together with a detached garage. Constructed around 1926 and extending to approximately 282 square metres, the layout is extremely well proportioned and flexible, set over three levels with an abundance of living space, including breakfast room, dining room, sitting room, drawing room and sun room at ground floor level. There are five bedrooms on the first floor, two of which are en-suite and a further two bedrooms with ample space to install a further bathroom/en-suite at attic floor level if desired, subject to the necessary consents. The two bedrooms at attic floor level would also serve well as office space for home working. Boasting pleasing features throughout together with a large degree of storage facilities, this beautiful property offers a rare opportunity to acquire such a degree of generous and flexible accommodation, ideal for a growing family. Early viewing essential.