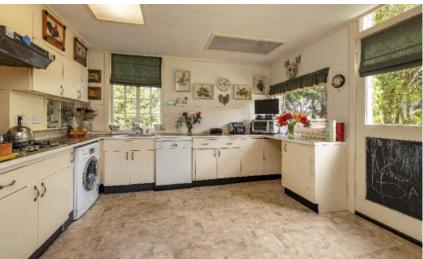

## Offers Over £495,000

Glen Lea House is a substantial detached dwelling located in a popular residential area of Selkirk and offering an excellent degree of privacy. The property is set upon a generous plot with gardens extending to the front, side and rear, incorporating a sweeping drive with parking for several cars together with a detached garage. Constructed around 1926 and extending to approximately 282 square metres, the layout is extremely well proportioned and flexible, set over three levels with an abundance of living space, including breakfast room, dining room, sitting room, drawing room and sun room at ground floor level. There are five bedrooms on the first floor, two of which are en-suite and a further two bedrooms with ample space to install a further bathroom/en-suite at attic floor level if desired, subject to the necessary consents. The two bedrooms at attic floor level would also serve well as office space for home working. Boasting pleasing features throughout together with a large degree of storage facilities, this beautiful property offers a rare opportunity to acquire such a degree of generous and flexible accommodation, ideal for a growing family. Early viewing essential.

## Offers Over £495,000

Ground Floor: Vestibule Entrance Hallway Drawing Room Sitting Room Dining Room Sun Room Kitchen Breakfast Room Pantry/Storage

First Floor: Landing Five Double Bedrooms (two en-suite) Family Bathroom