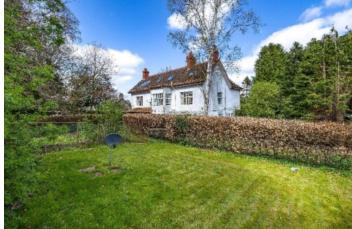

## Offers Over £495,000

Glen Lea House is a substantial detached dwelling located in a popular residential area of Selkirk and offering an excellent degree of privacy. The property is set upon a generous plot with gardens extending to the front, side and rear, incorporating a sweeping drive with parking for several cars together with a detached garage. Constructed around 1926 and extending to approximately 282 square metres, the layout is extremely well proportioned and flexible, set over three levels with an abundance of living space, including breakfast room, dining room, sitting room, drawing room and sun room at ground floor level. There are five bedrooms on the first floor, two of which are en-suite and a further two bedrooms with ample space to install a further bathroom/en-suite at attic floor level if desired, subject to the necessary consents. The two bedrooms at attic floor level would also serve well as office space for home working. Boasting pleasing features throughout together with a large degree of storage facilities, this beautiful property offers a rare opportunity to acquire such a degree of generous and flexible accommodation, ideal for a growing family. Early viewing essential.

Attic Floor: Two Double Bedrooms Store Room

Outside: Large garden surrounding the property laid out in hard and soft landscaping Detached Garage and Workshop Log Store Driveway with parking for several cars