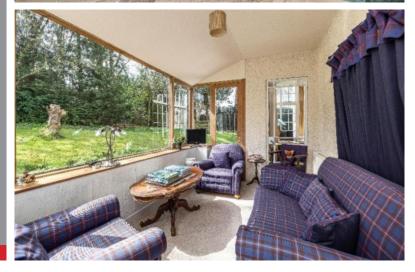

## Offers Over £495,000

Glen Lea House is a substantial detached dwelling located in a popular residential area of Selkirk and offering an excellent degree of privacy. The property is set upon a generous plot with gardens extending to the front, side and rear, incorporating a sweeping drive with parking for several cars together with a detached garage. Constructed around 1926 and extending to approximately 282 square metres, the layout is extremely well proportioned and flexible, set over three levels with an abundance of living space, including breakfast room, dining room, sitting room, drawing room and sun room at ground floor level. There are five bedrooms on the first floor, two of which are en-suite and a further two bedrooms with ample space to install a further bathroom/en-suite at attic floor level if desired, subject to the necessary consents. The two bedrooms at attic floor level would also serve well as office space for home working. Boasting pleasing features throughout together with a large degree of storage facilities, this beautiful property offers a rare opportunity to acquire such a degree of generous and flexible accommodation, ideal for a growing family. Early viewing essential.

## Offers Over £495,000

Ground Floor: Vestibule Entrance Hallway Drawing Room Sitting Room Dining Room Sun Room Kitchen Breakfast Room Pantry/Storage

First Floor: Landing Five Double Bedrooms (two en-suite) Family Bathroom