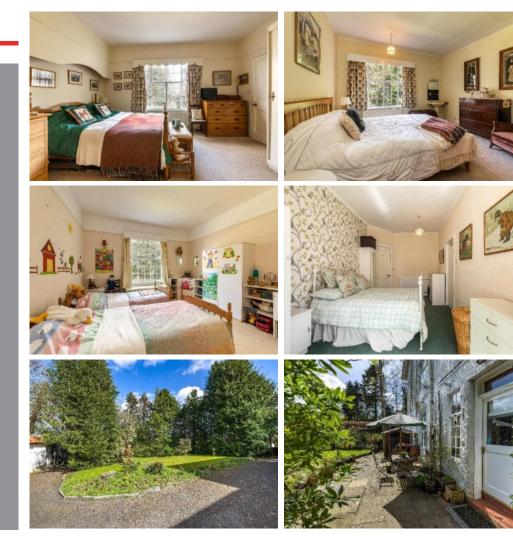

## Offers Over £495,000

Glen Lea House is a substantial detached dwelling located in a popular residential area of Selkirk and offering an excellent degree of privacy. The property is set upon a generous plot with gardens extending to the front, side and rear, incorporating a sweeping drive with parking for several cars together with a detached garage. Constructed around 1926 and extending to approximately 282 square metres, the layout is extremely well proportioned and flexible, set over three levels with an abundance of living space, including breakfast room, dining room, sitting room, drawing room and sun room at ground floor level. There are five bedrooms on the first floor, two of which are en-suite and a further two bedrooms with ample space to install a further bathroom/en-suite at attic floor level if desired, subject to the necessary consents. The two bedrooms at attic floor level would also serve well as office space for home working. Boasting pleasing features throughout together with a large degree of storage facilities, this beautiful property offers a rare opportunity to acquire such a degree of generous and flexible accommodation, ideal for a growing family. Early viewing essential.

## Offers Over £495,000

Ground Floor: Vestibule Entrance Hallway Drawing Room Sitting Room Dining Room Sun Room Kitchen Breakfast Room Pantry/Storage

First Floor: Landing Five Double Bedrooms (two en-suite) Family Bathroom

Attic Floor: Two Double Bedrooms Store Room

Outside: Large garden surrounding the property laid out in hard and soft landscaping Detached Garage and Workshop Log Store Driveway with parking for several cars