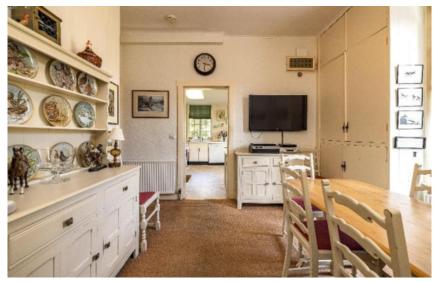

## Offers Over £495,000

Glen Lea House is a substantial detached dwelling located in a popular residential area of Selkirk and offering an excellent degree of privacy. The property is set upon a generous plot with gardens extending to the front, side and rear, incorporating a sweeping drive with parking for several cars together with a detached garage. Constructed around 1926 and extending to approximately 282 square metres, the layout is extremely well proportioned and flexible, set over three levels with an abundance of living space, including breakfast room, dining room, sitting room, drawing room and sun room at ground floor level. There are five bedrooms on the first floor, two of which are en-suite and a further two bedrooms with ample space to install a further bathroom/en-suite at attic floor level if desired, subject to the necessary consents. The two bedrooms at attic floor level would also serve well as office space for home working. Boasting pleasing features throughout together with a large degree of storage facilities, this beautiful property offers a rare opportunity to acquire such a degree of generous and flexible accommodation, ideal for a growing family. Early viewing essential.

## Offers Over £495,000

Ground Floor: Vestibule Entrance Hallway Drawing Room Sitting Room Dining Room Sun Room Kitchen Breakfast Room Pantry/Storage

First Floor: Landing Five Double Bedrooms (two en-suite) Family Bathroom