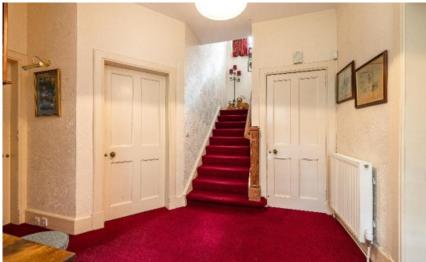

## Offers Over £495,000

Glen Lea House is a substantial detached dwelling located in a popular residential area of Selkirk and offering an excellent degree of privacy. The property is set upon a generous plot with gardens extending to the front, side and rear, incorporating a sweeping drive with parking for several cars together with a detached garage. Constructed around 1926 and extending to approximately 282 square metres, the layout is extremely well proportioned and flexible, set over three levels with an abundance of living space, including breakfast room, dining room, sitting room, drawing room and sun room at ground floor level. There are five bedrooms on the first floor, two of which are en-suite and a further two bedrooms with ample space to install a further bathroom/en-suite at attic floor level if desired, subject to the necessary consents. The two bedrooms at attic floor level would also serve well as office space for home working. Boasting pleasing features throughout together with a large degree of storage facilities, this beautiful property offers a rare opportunity to acquire such a degree of generous and flexible accommodation, ideal for a growing family. Early viewing essential.

## Offers Over £495,000

Ground Floor: Vestibule Entrance Hallway Drawing Room Sitting Room Dining Room Sun Room Kitchen Breakfast Room Pantry/Storage

First Floor: Landing Five Double Bedrooms (two en-suite) Family Bathroom