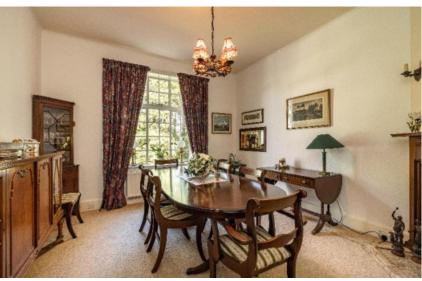

## Offers Over £495,000

Glen Lea House is a substantial detached dwelling located in a popular residential area of Selkirk and offering an excellent degree of privacy. The property is set upon a generous plot with gardens extending to the front, side and rear, incorporating a sweeping drive with parking for several cars together with a detached garage. Constructed around 1926 and extending to approximately 282 square metres, the layout is extremely well proportioned and flexible, set over three levels with an abundance of living space, including breakfast room, dining room, sitting room, drawing room and sun room at ground floor level. There are five bedrooms on the first floor, two of which are en-suite and a further two bedrooms with ample space to install a further bathroom/en-suite at attic floor level if desired, subject to the necessary consents. The two bedrooms at attic floor level would also serve well as office space for home working. Boasting pleasing features throughout together with a large degree of storage facilities, this beautiful property offers a rare opportunity to acquire such a degree of generous and flexible accommodation, ideal for a growing family. Early viewing essential.

## Offers Over £495,000

Ground Floor: Vestibule Entrance Hallway Drawing Room Sitting Room Dining Room Sun Room Kitchen Breakfast Room Pantry/Storage

First Floor: Landing Five Double Bedrooms (two en-suite) Family Bathroom