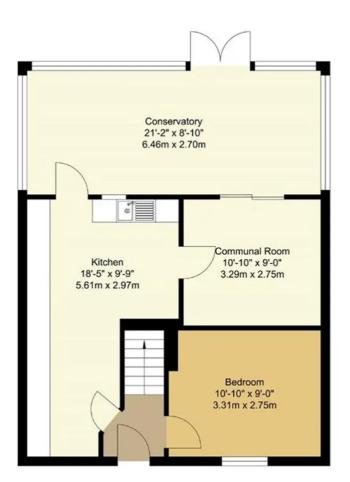

Ground Floor Approximate Floor Area 577.69 sq. ft. (53.67 sq. m) First Floor Approximate Floor Area 385.13 sq. ft. (35.78 sq. m)

## Total Approx Floor Area 962.83 sq. ft. (Area 89.45 sq. m)

Whilst every attempt has been made to ensure the accuracy of the floor plan contained here, measurements of doors, windows, rooms and any other items are approximate and no responsibility is taken for any error, omission or mis-statement. This plan is for illustrative purposes only and should be used as such by any prospective purchaser. The services, systems and appliances shown have not been tested and no gurantee as to their operability or efficiency can be given