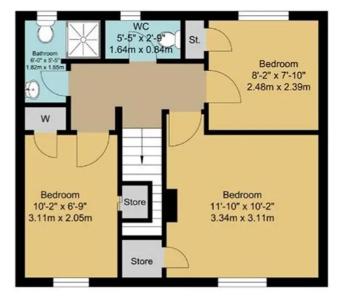

Ground Floor Approximate Floor Area 577.69 sq. ft. (53.67 sq. m) First Floor Approximate Floor Area 385.13 sq. ft. (35.78 sq. m)

## Total Approx Floor Area 962.83 sq. ft. (Area 89.45 sq. m)

Whilst every attempt has been made to ensure the accuracy of the floor plan contained here, measurements of doors, windows, rooms and any other items are approximate and no responsibility is taken for any error, omission or mis-statement. This plan is for illustrative purposes only and should be used as such by any prospective purchaser. The services, systems and appliances shown have not been tested and no gurantee as to their operability or efficiency can be given