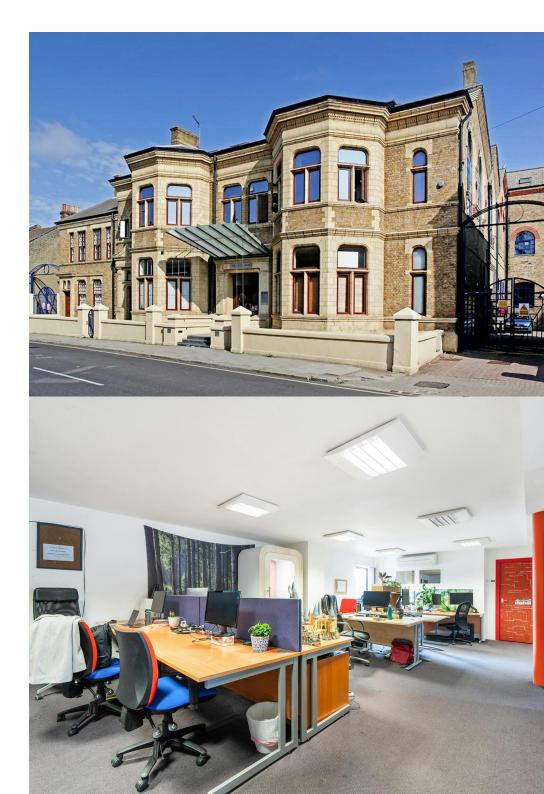

### Description

Forest Real Estate are pleased to offer to the market, this first floor office in the heart of Queens Park. The office boasts an open plan layout with two partitioned offices/meeting rooms. The office is in good condition and benefits from; air conditioning, electric heating, carpet throughout, intercom, 2 WC's and a kitchen.

### Location

This office is located on Kilburn Lane, close to the junctions with Beethoven Street and Bravington Road.

The surrounding area comprises a mixture of character residential and commercial properties close to Queens Park. Queens Park Station (Bakerloo and Overground) is 6 minute walk (0.2 miles), and Kensal Green Station (Bakerloo and Overground) is 15 minute walk (0.8 miles).