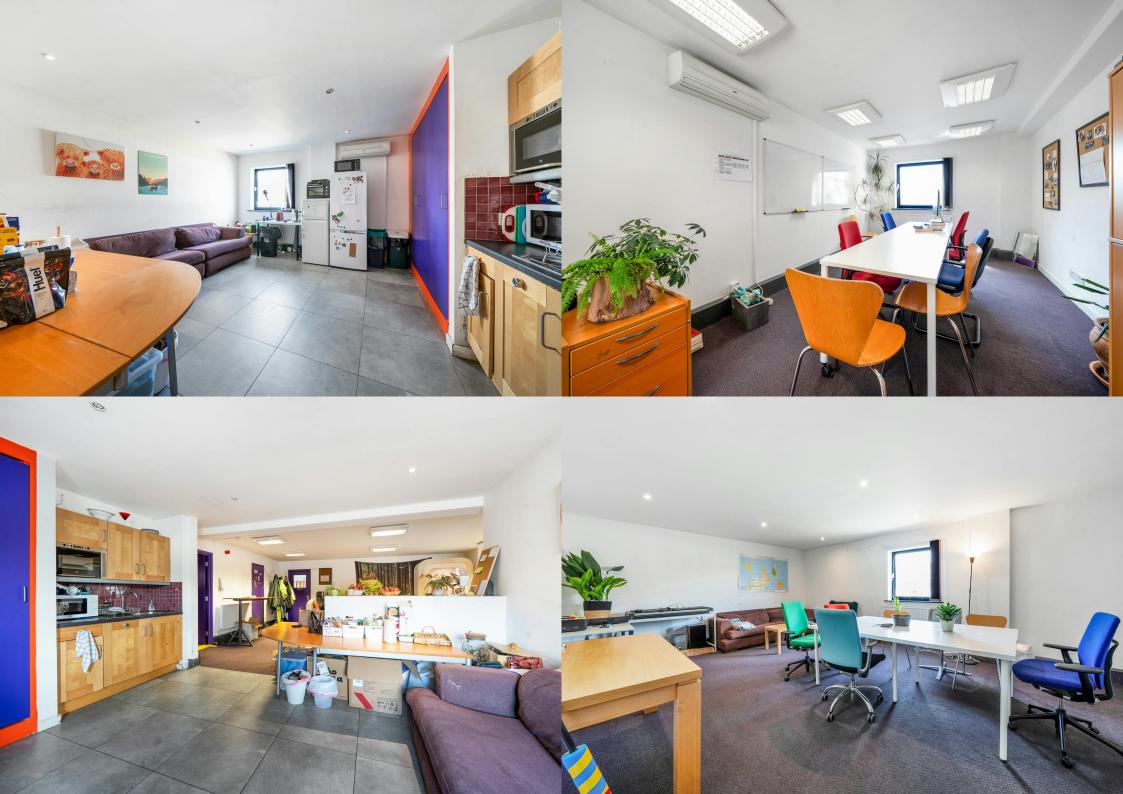

### Description

Forest Real Estate are pleased to offer to the market, this first floor office in the heart of Queens Park. The office boasts an open plan layout with two partitioned offices/meeting rooms. The office is in good condition and benefits from; air conditioning, electric heating, carpet throughout, intercom, 2 WC's and a kitchen.