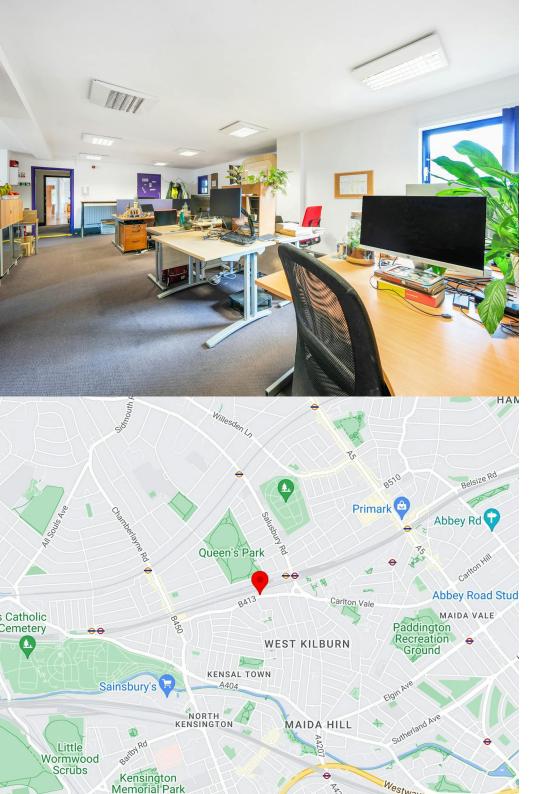

### Description

Forest Real Estate are pleased to offer to the market, this first floor office in the heart of Queens Park. The office boasts an open plan layout with two partitioned offices/meeting rooms. The office is in good condition and benefits from; air conditioning, electric heating, carpet throughout, intercom, 2 WC's and a kitchen.