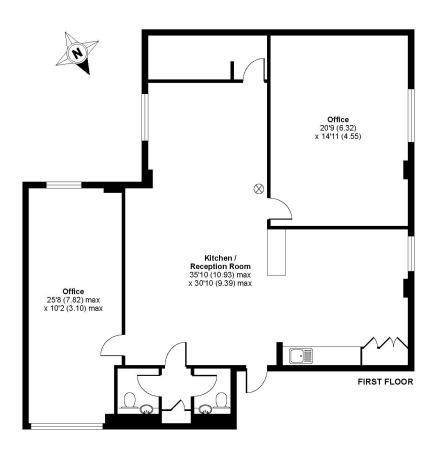

### Kilburn Lane, London, W10

Approximate Area = 1410 sq ft / 131 sq m
For identification only - Not to scale

Floor plan produced in accordance with RICS Property Measurement Standards incorporating International Property Measurement Standards (IPMS2 Residential). © nichecom 2024. Produced for Forest Real Estate Limited. REF: 1120842.