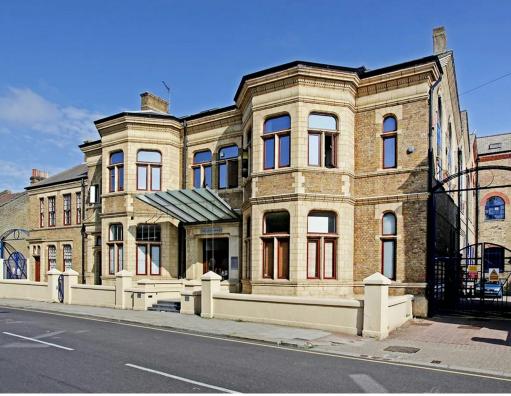

### Description

Forest Real Estate are pleased to offer to the market, this first floor office in the heart of Queens Park. The office boasts an open plan layout with two partitioned offices/meeting rooms. The office is in good condition and benefits from; air conditioning, electric heating, carpet throughout, intercom, 2 WC's and a kitchen.

### Location

This office is located on Kilburn Lane, close to the junctions with Beethoven Street and Bravington Road.

The surrounding area comprises a mixture of character residential and commercial properties close to Queens Park. Queens Park Station (Bakerloo and Overground) is 6 minute walk (0.2 miles), and Kensal Green Station (Bakerloo and Overground) is 15 minute walk (0.8 miles).