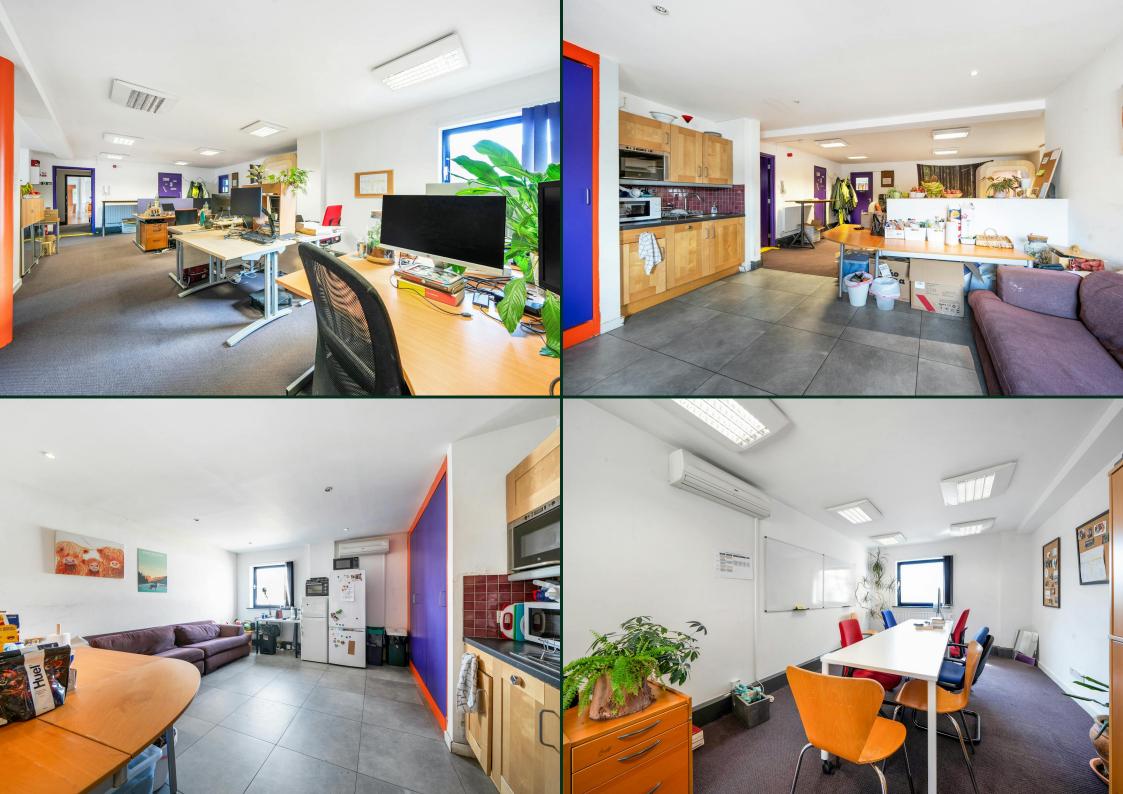

### Description

Forest Real Estate are pleased to offer to the market, this first floor office in the heart of Queens Park. The office boasts an open plan layout with two partitioned offices/meeting rooms. The office is in good condition and benefits from; air conditioning, electric heating, carpet throughout, intercom, 2 WC's and a kitchen.

There are also 2 allocated parking spaces within the secure, gated car park.