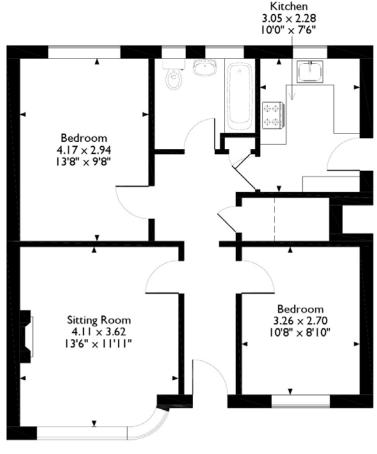

## Tolcarne Drive, Pinner Approximate Gross Internal Area 59 Sq M/639 Sq Ft

#### **Ground Floor Flat**

Please note that the location of doors, windows and other items are approximate and this floorplan is to be used for illustrative purposes only. Unauthorized reproduction is prohibited.