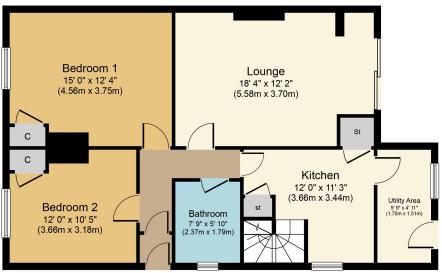

## 72 Bellsdyke Road

**Ground Floor** 

**First Floor** 

Whilst every attempt has been made to ensure the accuracy of the floor plan contained here, measurements of doors, windows, rooms and any other items are approximate and no responsibility is taken for any error, omission, or mis-statement. The measurements should not be relied upon for valuation, transaction and/or funding purposes This plan is for illustrative purposes only and should be used as such by any prospective purchaser or tenant. The services, systems and appliances shown have not been tested and no guarantee as to their operability or efficiency can be given. Copyright V360 Ltd 2024 | www.houseviz.com